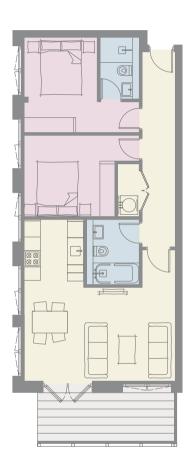

# Floor Plans

Apartments 1 - 35

# Garden Apartments

Apartment 1

| Living/Dining/Kitchen | 23' 11" x 23' 8" |
|-----------------------|------------------|
| Bedroom 1             | 17' 1" x 14' 4"  |
| En-Suite 1            | 7' 7" x 5' 7"    |
| Bedroom 2             | 17' 0" x 9' 0"   |
| En-Suite 2            | 8' 2" x 4' 1"    |

MPORTANT NOTICE: As part of their policy of continuous product development Newby reserves the right to make alterations, amendments or additions to the development or any part of it without prior notice. The plans and dimensions therefore are subject to change and intended for guidance only. All dimensions shown are maximum sizes.