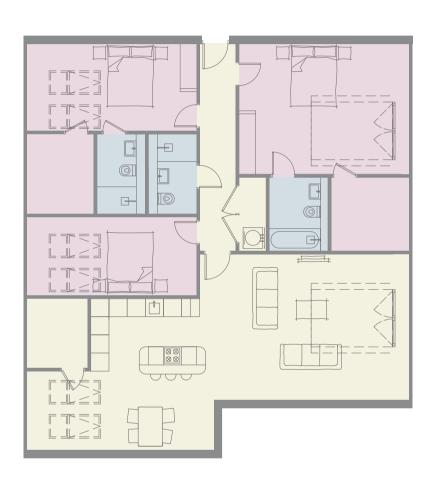

# Floor Plans

Apartments 1 - 35

# Garden Apartments

Apartment 1

| Living/Dining/Kitchen | 23' 11" x 23' 8" |
|-----------------------|------------------|
| Bedroom 1             | 17' 1" x 14' 4"  |
| En-Suite 1            | 7' 7" x 5' 7"    |
| Bedroom 2             | 17' 0" x 9' 0"   |
| En-Suite 2            | 8' 2" x 4' 1"    |

MPORTANT NOTICE: As part of their policy of continuous product development Newby reserves the right to make alterations, amendments or additions to the development or any part of it without prior notice. The plans and dimensions therefore are subject to change and intended for guidance only. All dimensions shown are maximum sizes.