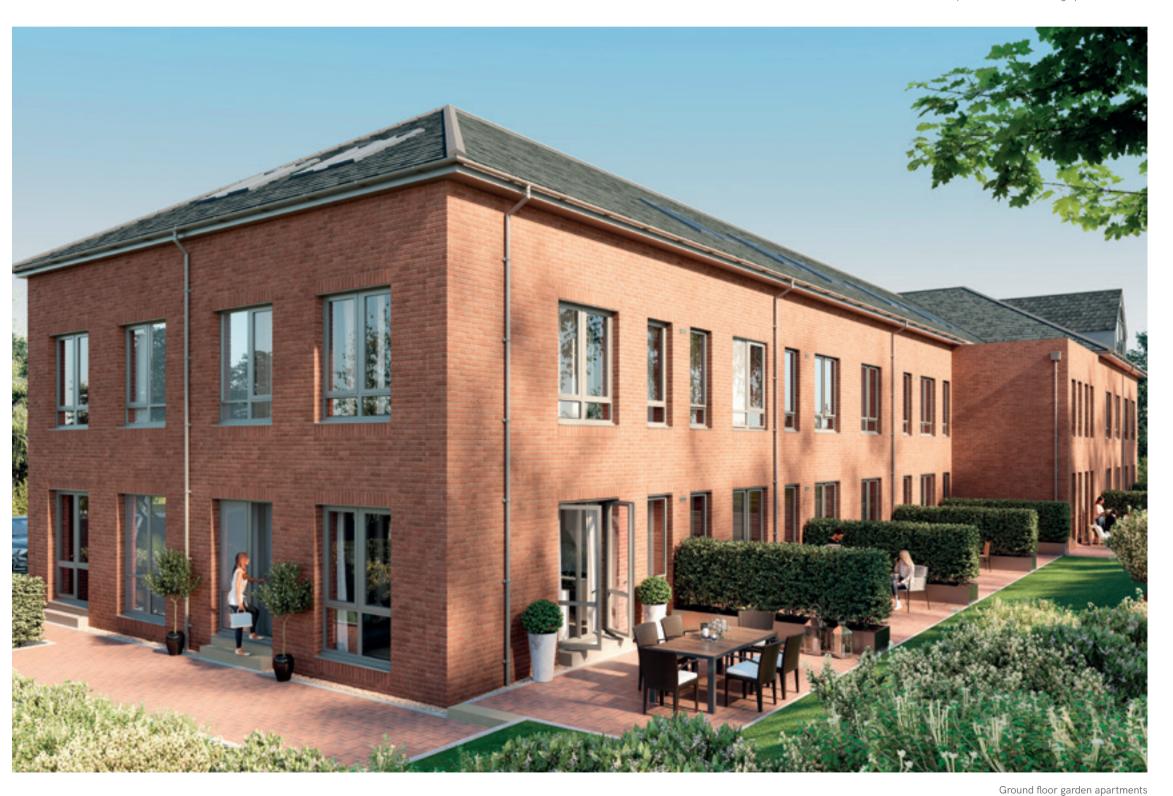

#### Feel at home

Each apartment has been carefully designed with walnut veneer doors and high-quality wooden flooring to give an elegant touch throughout each home.

Security plays an important role and every effort has been made to keep the apartments secure, including electric gates to the entrance, video entry phones and intruder alarms to all apartments. A further benefit of Springfield Court is the outside space available to the majority of the apartments, including garden terraces and balconies, which is a rarity in apartments in the heart of Harrogate.

# Garden Apartments

Apartment 1

| Living/Dining/Kitchen | 23' 11" x 23' 8" |
|-----------------------|------------------|
| Bedroom 1             | 17' 1" x 14' 4"  |
| En-Suite 1            | 7' 7" x 5' 7"    |
| Bedroom 2             | 17' 0" x 9' 0"   |
| En-Suite 2            | 8' 2" x 4' 1"    |