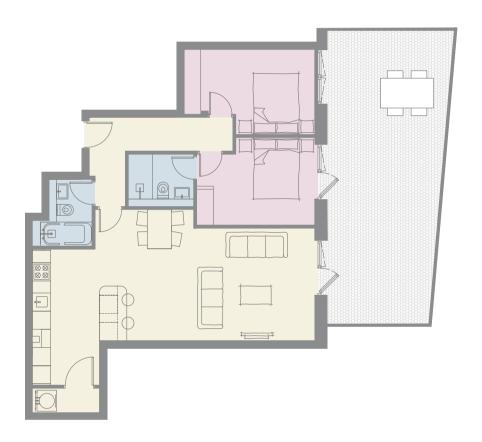

# Floor Plans

Apartments 1 - 35

# Garden Apartments

Apartment 1

| Living/Dining/Kitchen | 23' 11" x 23' 8" |
|-----------------------|------------------|
| Bedroom 1             | 17' 1" x 14' 4"  |
| En-Suite 1            | 7' 7" x 5' 7"    |
| Bedroom 2             | 17' 0" x 9' 0"   |
| En-Suite 2            | 8' 2" x 4' 1"    |

MPORTANT NOTICE: As part of their policy of continuous product development Newby reserves the right to make alterations, amendments or additions to the development or any part of it without prior notice. The plans and dimensions therefore are subject to change and intended for guidance only. All dimensions shown are maximum sizes.