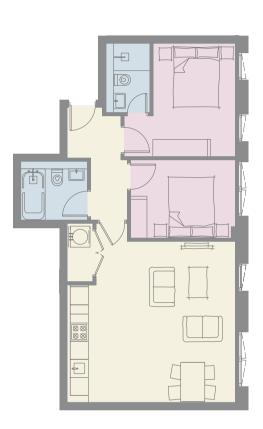

# Floor Plans

Apartments 1 - 35

# Garden Apartments

Apartment 2

Garden Apartments
Apartment 3

| /Dining | g/Kitchen | 22' 8" x 1 | 7' (  |
|---------|-----------|------------|-------|
| om 1    |           | 16' 5" x 9 | )' 3" |
| ite     |           | 7' 10" x 4 | F' 1" |
| om 2    |           | 12' 10" x  | 8' 6  |
| oom     |           | 7' 10" x 4 | ŀ' 9" |
|         |           |            |       |