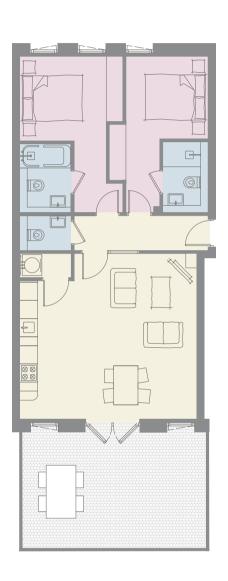

# Floor Plans

Apartments 1 - 35

| Living/Dining/Kitchen | 31' 7" x 15' 1" |
|-----------------------|-----------------|
| Bedroom 1             | 15' 5" x 11' 6" |
| En-Suite 1            | 7' 5" x 3' 11"  |
| Bedroom 2             | 12' 3" x 9' 11" |
| Bedroom 3             | 16' 8" x 12' 3" |
| Bathroom              | 7' 10" x 5' 7"  |
|                       |                 |