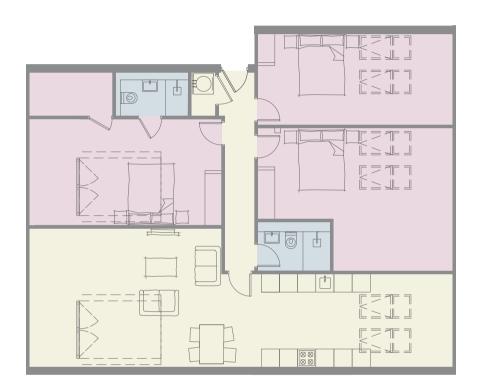

# Floor Plans

Apartments 1 - 35

Ground Floor Apartment 35

First Floor Apartment 7

36

| Living/Dining/Kitchen | 18' 9" x 15' 7" |
|-----------------------|-----------------|
| Bedroom 1             | 16' 6" x 9' 6"  |
| En-Suite 1            | 8' 2" x 5' 7"   |
| Bedroom 2             | 9' 8" x 8' 11"  |
| En-Suite 2            | 6' 3" x 4' 4"   |

First Floor Apartment 8

First Floor Apartment 9

38

| Living/Dining/Kitchen | 19' 6" x 18' 3"  |
|-----------------------|------------------|
| Bedroom 1             | 13' 11" x 11' 6" |
| En-Suite 1            | 7' 5" x 3' 11"   |
| Bedroom 2             | 13' 11" x 9' 11" |
| Rathroom              | 7' 10" v 5' 7"   |