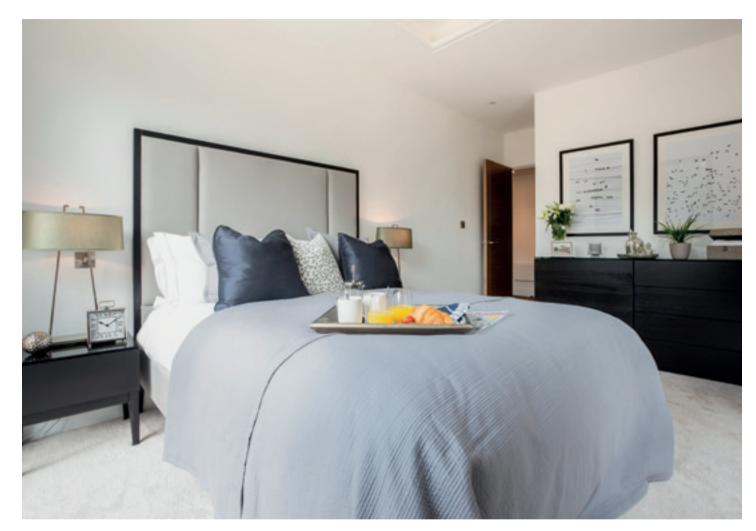

#### Bedrooms, Bathrooms & WC's

The bedrooms at Springfield Court have been designed with both luxury and relaxation in mind.

Neutral carpets and generous windows complete these rooms for a light and airy finish.

The bathrooms have been fully tiled from floor to ceiling and include underfloor heating to the main bathroom and en-suite. This excellent specification has been enhanced with chrome heated towel rails, under basin storage, feature lighting and Vessini bathroom furnishings throughout.