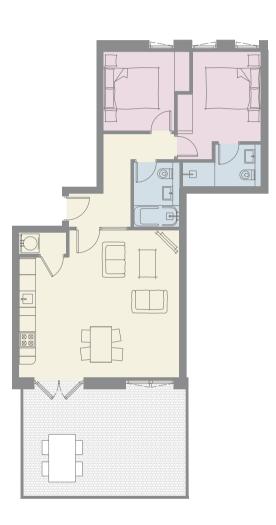

# Floor Plans

Apartments 1 - 35

# Garden Apartments

Apartment 1

| Living/Dining/Kitchen | 23' 11" x 23' 8" |
|-----------------------|------------------|
| Bedroom 1             | 17' 1" x 14' 4"  |
| En-Suite 1            | 7' 7" x 5' 7"    |
| Bedroom 2             | 17' 0" x 9' 0"   |
| En-Suite 2            | 8' 2" x 4' 1"    |