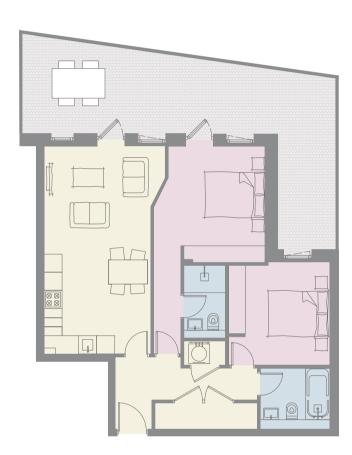

# Floor Plans

Apartments 1 - 35

# Garden Apartments

Apartment 1

| Living/Dining/Kitchen | 23' 11" x 23' 8" |
|-----------------------|------------------|
| Bedroom 1             | 17' 1" x 14' 4"  |
| En-Suite 1            | 7' 7" x 5' 7"    |
| Bedroom 2             | 17' 0" x 9' 0"   |
| En-Suite 2            | 8' 2" x 4' 1"    |

MPORTANT NOTICE: As part of their policy of continuous product development Newby reserves the right to make alterations, amendments or additions to the development or any part of it without prior notice. The plans and dimensions therefore are subject to change and intended for guidance only. All dimensions shown are maximum sizes.