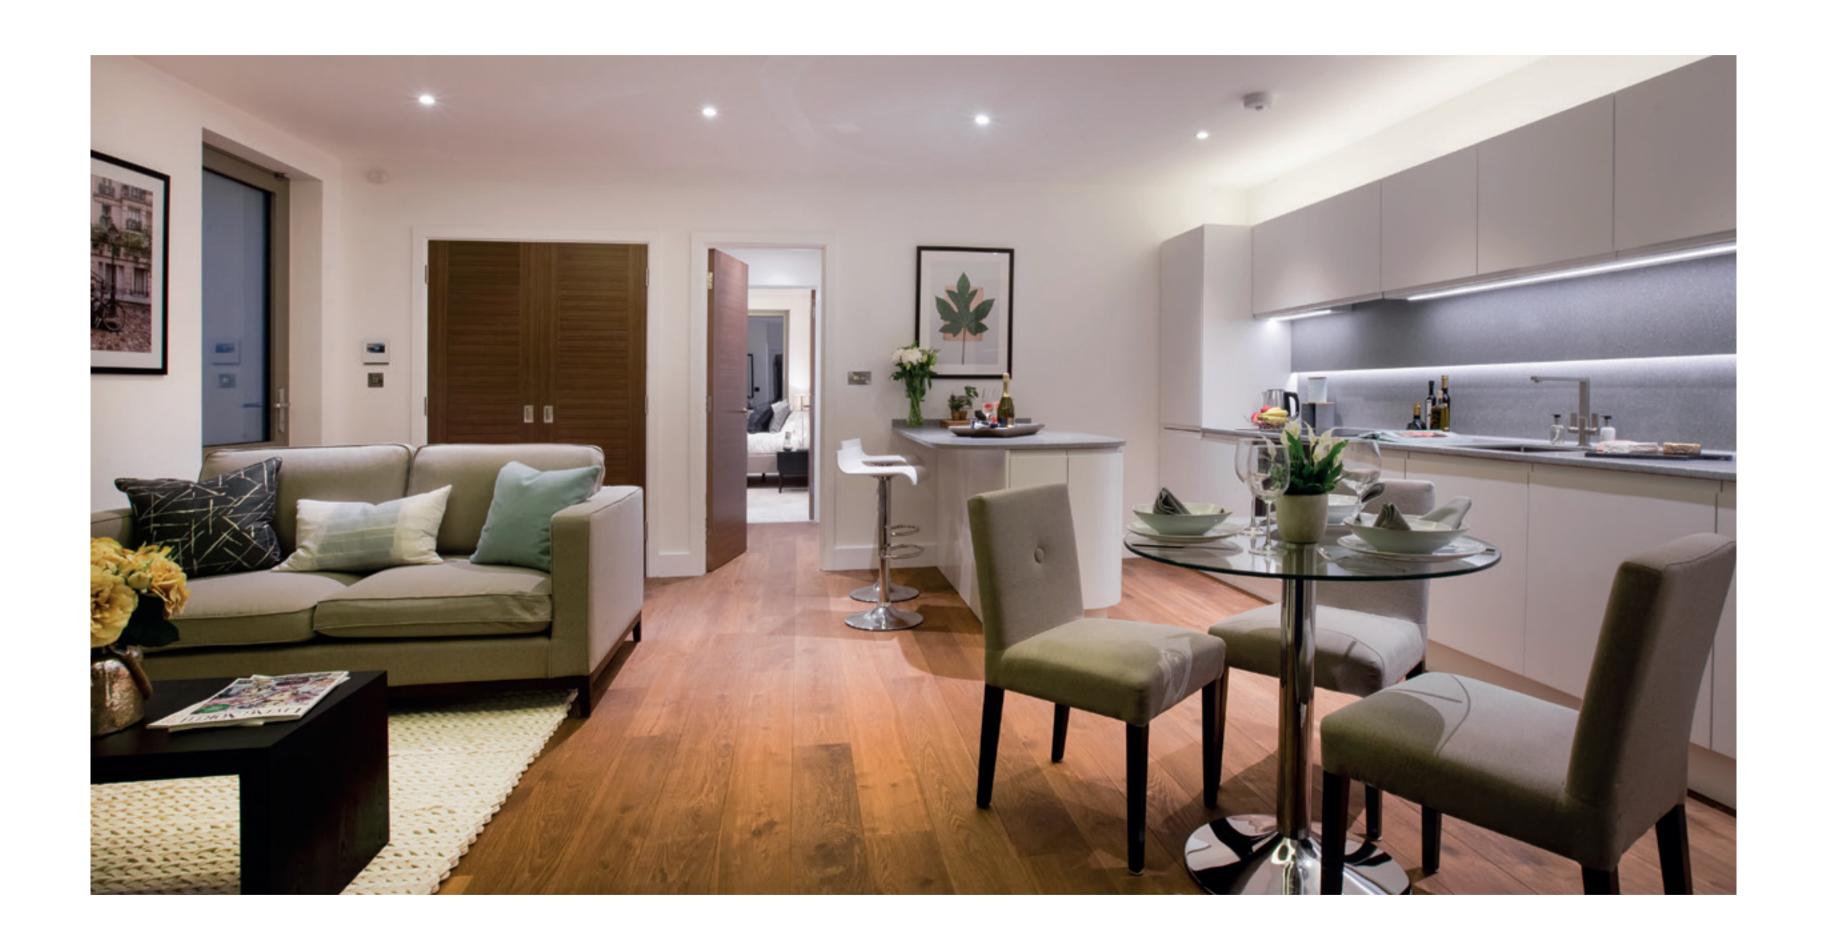

#### Feel at home

Each apartment has been carefully designed with walnut veneer doors and high-quality wooden flooring to give an elegant touch throughout each home.

Security plays an important role and every effort has been made to keep the apartments secure, including electric gates to the entrance, video entry phones and intruder alarms to all apartments. A further benefit of Springfield Court is the outside space available to the majority of the apartments, including garden terraces and balconies, which is a rarity in apartments in the heart of Harrogate.

#### Interior

Walnut veneer doors

High quality wooden flooring

Mood lighting

Smart device compatible heating controls