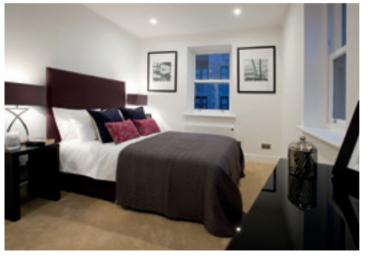

#### Bedrooms, Bathrooms & WC's

The bedrooms at Springfield Court have been designed with both luxury and relaxation in mind.

Neutral carpets and generous windows complete these rooms for a light and airy finish.

The bathrooms have been fully tiled from floor to ceiling and include underfloor heating to the main bathroom and en-suite. This excellent specification has been enhanced with chrome heated towel rails, under basin storage, feature lighting and Vessini bathroom furnishings throughout.