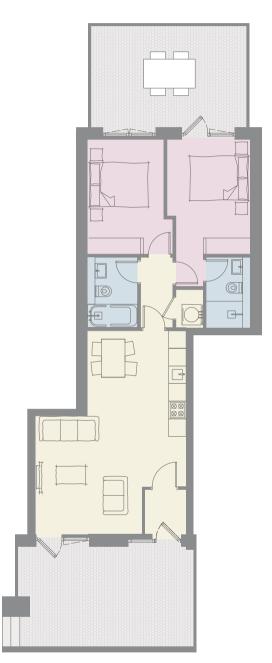

### Ground Floor Apartment 4

**Ground Floor**Apartment 5

24

| Living/Dining/Kitchen | 25' 0" x 19' 1" |
|-----------------------|-----------------|
| Bedroom 1             | 17' 9" x 11' 6" |
| En-Suite 1            | 7' 10"" x 5' 7" |
| Bedroom 2             | 17' 9" x 8' 6"  |
| En-Suite 2            | 7' 10" x 3' 11" |

| Living/Dining/Kitchen | 19' 6" x 18' 3"  |
|-----------------------|------------------|
| Bedroom 1             | 13' 11" x 11' 6" |
| En-Suite 1            | 7' 5" x 3' 11"   |
| Bedroom 2             | 13' 11" x 9' 11" |
| Bathroom              | 7' 10" x 5' 7"   |

evelopment Newby reserves the right to make alterations, amendments or additions to the development or any part of it without prior notice. The plans and dimensions therefore are subject to change and intended or guidance only. All dimensions shown are maximum sizes.