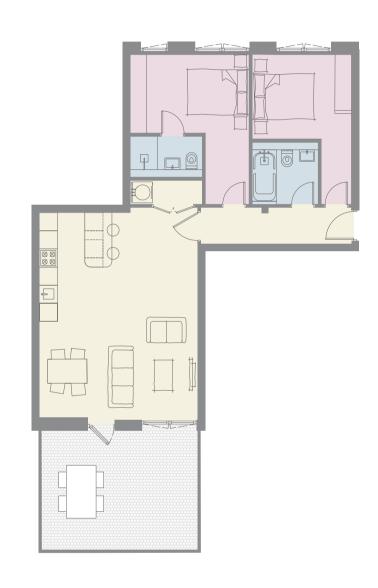

# Floor Plans

Apartments 1 - 35

# Garden Apartments

Apartment 1

| Living/Dining/Kitchen | 23' 11" x 23' 8" |
|-----------------------|------------------|
| Bedroom 1             | 17' 1" x 14' 4"  |
| En-Suite 1            | 7' 7" x 5' 7"    |
| Bedroom 2             | 17' 0" x 9' 0"   |
| En-Suite 2            | 8' 2" x 4' 1"    |

MPORTANT NOTICE: As part of their policy of continuous product development Newby reserves the right to make alterations, amendments or additions to the development or any part of it without prior notice. The plans and dimensions therefore are subject to change and intended for guidance only. All dimensions shown are maximum sizes.