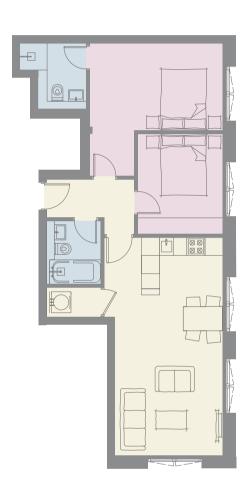

# Floor Plans

Apartments 1 - 35

# Garden Apartments

Apartment 1

| Living/Dining/Kitchen | 23' 11" x 23' 8" |
|-----------------------|------------------|
| Bedroom 1             | 17' 1" x 14' 4"  |
| En-Suite 1            | 7' 7" x 5' 7"    |
| Bedroom 2             | 17' 0" x 9' 0"   |
| En-Suite 2            | 8' 2" x 4' 1"    |

MPORTANT NOTICE: As part of their policy of continuous product development Newby reserves the right to make alterations, amendments or additions to the development or any part of it without prior notice. The plans and dimensions therefore are subject to change and intended for guidance only. All dimensions shown are maximum sizes.