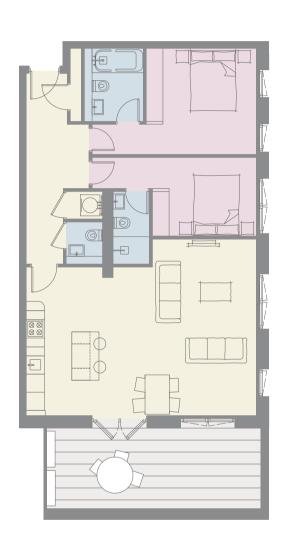

# Floor Plans

Apartments 1 - 35

# Garden Apartments

Apartment 1

| Living/Dining/Kitchen | 23' 11" x 23' 8" |
|-----------------------|------------------|
| Bedroom 1             | 17' 1" x 14' 4"  |
| En-Suite 1            | 7' 7" x 5' 7"    |
| Bedroom 2             | 17' 0" x 9' 0"   |
| En-Suite 2            | 8' 2" x 4' 1"    |