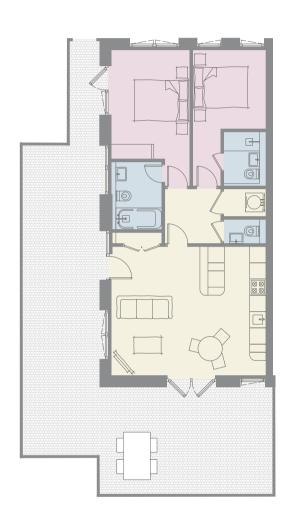

# Floor Plans

Apartments 1 - 35

# Garden Apartments

Apartment 1

| Living/Dining/Kitchen | 23' 11" x 23' 8" |
|-----------------------|------------------|
| Bedroom 1             | 17' 1" x 14' 4"  |
| En-Suite 1            | 7' 7" x 5' 7"    |
| Bedroom 2             | 17' 0" x 9' 0"   |
| En-Suite 2            | 8' 2" x 4' 1"    |