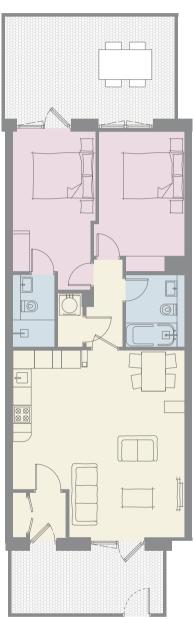

# Floor Plans

Apartments 1 - 35

# Garden Apartments

Apartment 1

| Living/Dining/Kitchen | 23' 11" x 23' 8" |
|-----------------------|------------------|
| Bedroom 1             | 17' 1" x 14' 4"  |
| En-Suite 1            | 7' 7" x 5' 7"    |
| Bedroom 2             | 17' 0" x 9' 0"   |
| En-Suite 2            | 8' 2" x 4' 1"    |