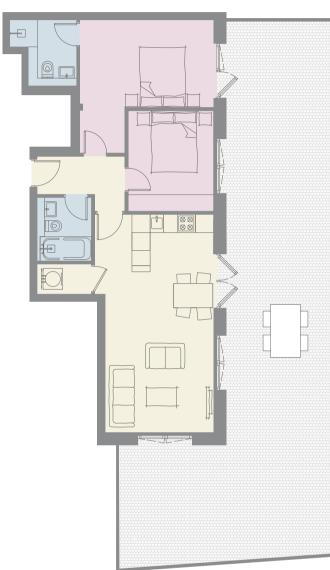

# Floor Plans

Apartments 1 - 35

# Garden Apartments

Apartment 1

| Living/Dining/Kitchen | 23' 11" x 23' 8" |
|-----------------------|------------------|
| Bedroom 1             | 17' 1" x 14' 4"  |
| En-Suite 1            | 7' 7" x 5' 7"    |
| Bedroom 2             | 17' 0" x 9' 0"   |
| En-Suite 2            | 8' 2" x 4' 1"    |