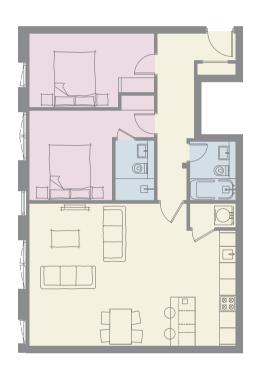

# Floor Plans

Apartments 1 - 35

# Garden Apartments

Apartment 1

| Living/Dining/Kitchen | 23' 11" x 23' 8" |
|-----------------------|------------------|
| Bedroom 1             | 17' 1" x 14' 4"  |
| En-Suite 1            | 7' 7" x 5' 7"    |
| Bedroom 2             | 17' 0" x 9' 0"   |
| En-Suite 2            | 8' 2" x 4' 1"    |