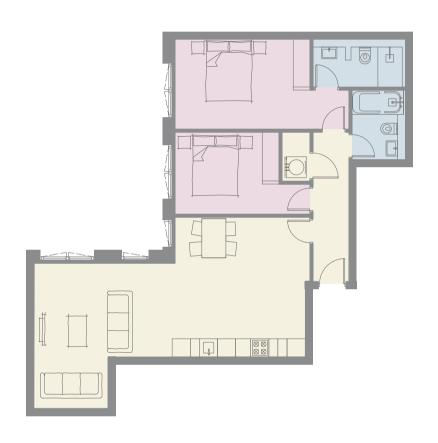

# Floor Plans

Apartments 1 - 35

# Garden Apartments

Apartment 2

Garden Apartments
Apartment 3

| /Dining | g/Kitchen | 22' 8" x 1 | 7' (  |
|---------|-----------|------------|-------|
| om 1    |           | 16' 5" x 9 | )' 3" |
| ite     |           | 7' 10" x 4 | F' 1" |
| om 2    |           | 12' 10" x  | 8' 6  |
| oom     |           | 7' 10" x 4 | ŀ' 9" |
|         |           |            |       |