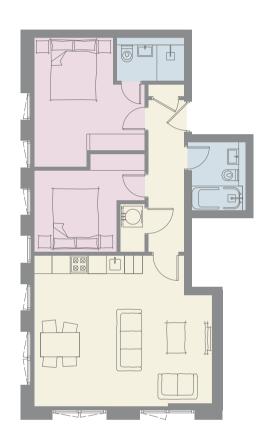

# Floor Plans

Apartments 1 - 35

# Garden Apartments

Apartment 1

| Living/Dining/Kitchen | 23' 11" x 23' 8" |
|-----------------------|------------------|
| Bedroom 1             | 17' 1" x 14' 4"  |
| En-Suite 1            | 7' 7" x 5' 7"    |
| Bedroom 2             | 17' 0" x 9' 0"   |
| En-Suite 2            | 8' 2" x 4' 1"    |

MPORTANT NOTICE: As part of their policy of continuous product development Newby reserves the right to make alterations, amendments or additions to the development or any part of it without prior notice. The plans and dimensions therefore are subject to change and intended for guidance only. All dimensions shown are maximum sizes.