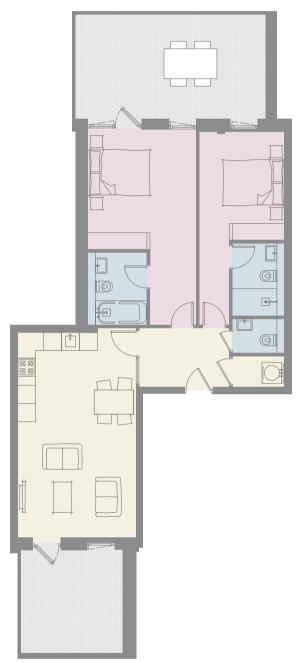

### Ground Floor Apartment 6

Ground Floor Apartment 13

| Living/Dining/Kitchen | 19' 5" x 15' 7" |
|-----------------------|-----------------|
| Bedroom 1             | 17' 2" x 10' 6" |
| En-Suite 1            | 7' 10" x 5' 7"  |
| Bedroom 2             | 13' 11" x 8' 6" |
| Bathroom              | 7' 3" x 4' 7"   |

| Living/Dining/Kitchen | 19' 2" x 15' 7" |
|-----------------------|-----------------|
| Bedroom 1             | 13' 5" x 10' 1" |
| En-Suite 1            | 7' 3" x 3' 11"  |
| Bedroom 2             | 13' 5" x 8' 5"  |
| Bathroom              | 7' 7" x 5' 7"   |