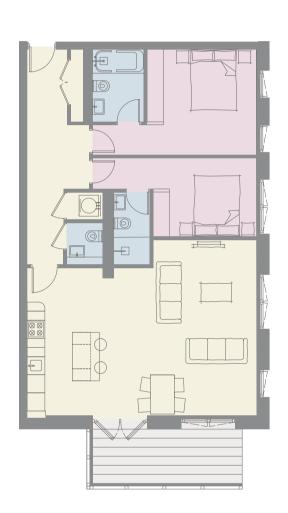

# Floor Plans

Apartments 1 - 35

# Garden Apartments

Apartment 2

Garden Apartments
Apartment 3

| /Dining | g/Kitchen | 22' 8" x 1 | 7' (  |
|---------|-----------|------------|-------|
| om 1    |           | 16' 5" x 9 | )' 3" |
| ite     |           | 7' 10" x 4 | F' 1" |
| om 2    |           | 12' 10" x  | 8' 6  |
| oom     |           | 7' 10" x 4 | ŀ' 9" |
|         |           |            |       |