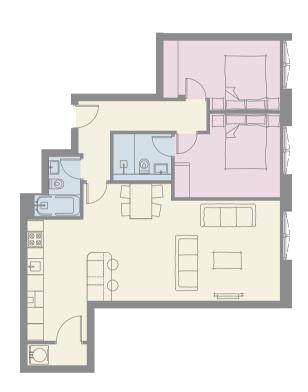

# Floor Plans

Apartments 1 - 35

# Garden Apartments

Apartment 1

| Living/Dining/Kitchen | 23' 11" x 23' 8" |
|-----------------------|------------------|
| Bedroom 1             | 17' 1" x 14' 4"  |
| En-Suite 1            | 7' 7" x 5' 7"    |
| Bedroom 2             | 17' 0" x 9' 0"   |
| En-Suite 2            | 8' 2" x 4' 1"    |