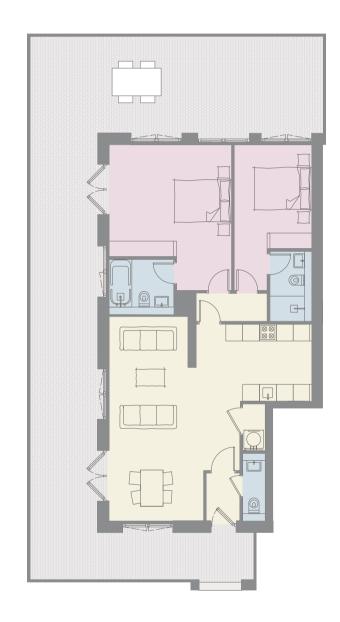

# Floor Plans

Apartments 1 - 35

# Garden Apartments

Apartment 1

| Living/Dining/Kitchen | 23' 11" x 23' 8" |
|-----------------------|------------------|
| Bedroom 1             | 17' 1" x 14' 4"  |
| En-Suite 1            | 7' 7" x 5' 7"    |
| Bedroom 2             | 17' 0" x 9' 0"   |
| En-Suite 2            | 8' 2" x 4' 1"    |