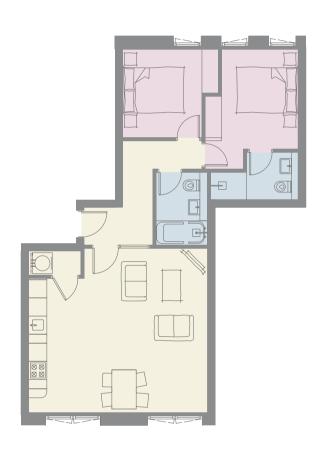

# Floor Plans

Apartments 1 - 35

| Living/Dining/Kitchen | 31' 7" x 15' 1" |
|-----------------------|-----------------|
| Bedroom 1             | 15' 5" x 11' 6" |
| En-Suite 1            | 7' 5" x 3' 11"  |
| Bedroom 2             | 12' 3" x 9' 11" |
| Bedroom 3             | 16' 8" x 12' 3" |
| Bathroom              | 7' 10" x 5' 7"  |
|                       |                 |

PORTANT NOTICE: As part of their policy of continuous product velopment Newby reserves the right to make alterations, amendments additions to the development or any part of it without prior notice. e plans and dimensions therefore are subject to change and intended guidance only. All dimensions shown are maximum sizes.