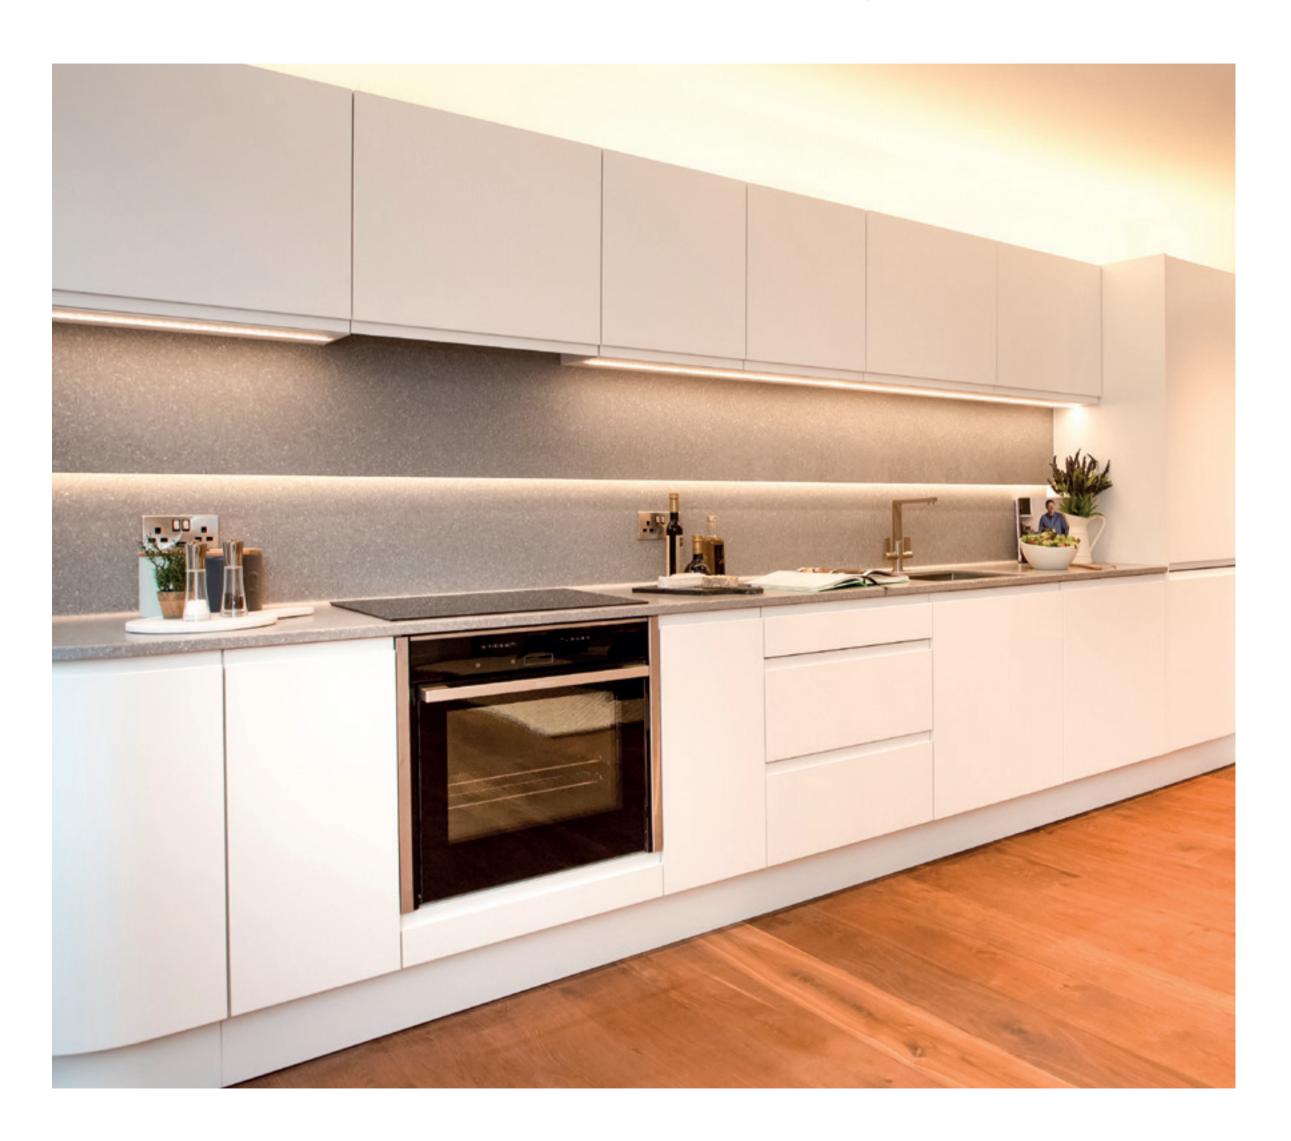

#### Kitchen

High quality finishes, space and natural light flow seamlessly throughout every apartment at Springfield Court.

The kitchens are designed to the highest standards, with soft close cabinets, bespoke counter tops and a matching illuminated splashback. Premium Neff appliances, such as the "Slide and Hide" oven, create the final touches to this sophisticated and contemporary living space.

#### Kitchen

NEFF kitchen appliances

Integrated Slide & Hide oven

Integrated fridge/freezer

Integrated dishwasher

Stainless steel Franke sink and mixer

Franke extract hood

Soft close cabinets