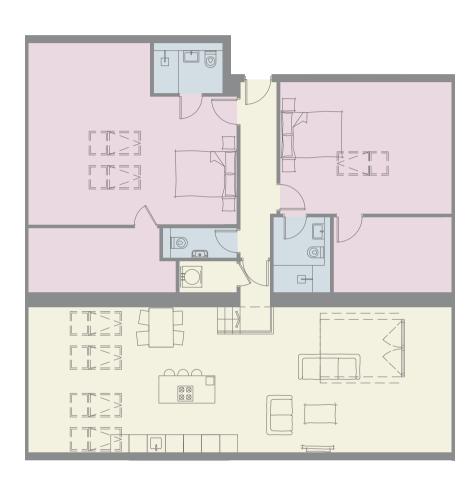

# Floor Plans

Apartments 1 - 35

# Garden Apartments

Apartment 1

| Living/Dining/Kitchen | 23' 11" x 23' 8" |
|-----------------------|------------------|
| Bedroom 1             | 17' 1" x 14' 4"  |
| En-Suite 1            | 7' 7" x 5' 7"    |
| Bedroom 2             | 17' 0" x 9' 0"   |
| En-Suite 2            | 8' 2" x 4' 1"    |