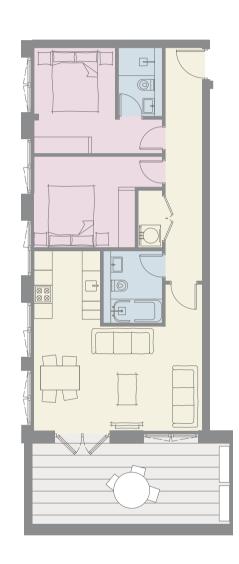

# Floor Plans

Apartments 1 - 35

# Garden Apartments

Apartment 1

| Living/Dining/Kitchen | 23' 11" x 23' 8" |
|-----------------------|------------------|
| Bedroom 1             | 17' 1" x 14' 4"  |
| En-Suite 1            | 7' 7" x 5' 7"    |
| Bedroom 2             | 17' 0" x 9' 0"   |
| En-Suite 2            | 8' 2" x 4' 1"    |