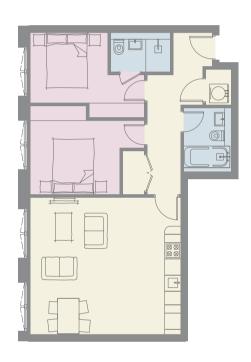

# Floor Plans

Apartments 1 - 35

# Garden Apartments

Apartment 1

| Living/Dining/Kitchen | 23' 11" x 23' 8" |
|-----------------------|------------------|
| Bedroom 1             | 17' 1" x 14' 4"  |
| En-Suite 1            | 7' 7" x 5' 7"    |
| Bedroom 2             | 17' 0" x 9' 0"   |
| En-Suite 2            | 8' 2" x 4' 1"    |

MPORTANT NOTICE: As part of their policy of continuous product development Newby reserves the right to make alterations, amendments or additions to the development or any part of it without prior notice. The plans and dimensions therefore are subject to change and intended for guidance only. All dimensions shown are maximum sizes.