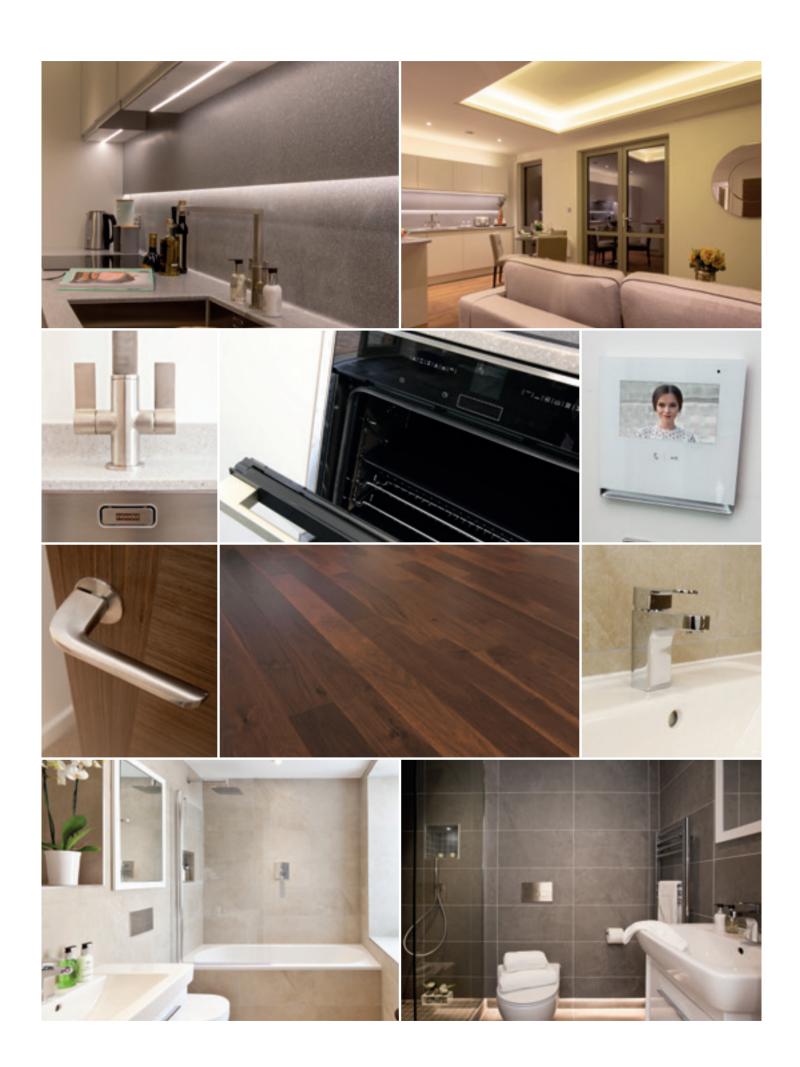

Along with this exclusive location, each apartment has highly refined specifications, including ultra-modern bespoke kitchens and Vessini bathroom suites. The majority of the apartments also benefit from their own private terraces or balconies.

#### Kitchen

High quality finishes, space and natural light flow seamlessly throughout every apartment at Springfield Court.

The kitchens are designed to the highest standards, with soft close cabinets, bespoke counter tops and a matching illuminated splashback. Premium Neff appliances, such as the "Slide and Hide" oven, create the final touches to this sophisticated and contemporary living space.

The bathrooms have been fully tiled from floor to ceiling and include underfloor heating to the main bathroom and en-suite. This excellent specification has been enhanced with chrome heated towel rails, under basin storage, feature lighting and Vessini bathroom furnishings throughout.

#### Kitchen

NEFF kitchen appliances

Integrated Slide & Hide oven

Integrated fridge/freezer

Integrated dishwasher

Stainless steel Franke sink and mixer

Franke extract hood

Soft close cabinets

#### Bathrooms, En-Suites & WCs

Fully tiled bathrooms and en-suites

Vessini bathroom suites

Vessini chrome sanitary ware fittings

Underfloor heating system

Chrome towel rails

Automatic feature lighting

#### Interior

Walnut veneer doors

High quality wooden flooring

Mood lighting

Smart device compatible heating controls