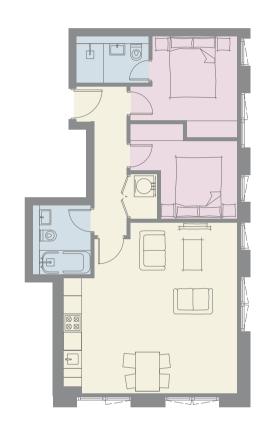

# Garden Apartments

Apartment 2

Garden Apartments
Apartment 3

| /Dining | g/Kitchen | 22' 8" x 1 | 7' (  |
|---------|-----------|------------|-------|
| om 1    |           | 16' 5" x 9 | )' 3" |
| ite     |           | 7' 10" x 4 | F' 1" |
| om 2    |           | 12' 10" x  | 8' 6  |
| oom     |           | 7' 10" x 4 | ŀ' 9" |
|         |           |            |       |