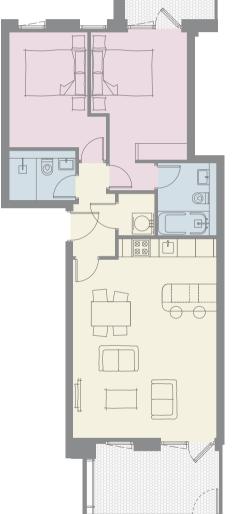

# Floor Plans

Apartments 1 - 35

# Garden Apartments

Apartment 2

Garden Apartments
Apartment 3

| /Dining | g/Kitchen | 22' 8" x 1 | 7' (  |
|---------|-----------|------------|-------|
| om 1    |           | 16' 5" x 9 | )' 3" |
| ite     |           | 7' 10" x 4 | F' 1" |
| om 2    |           | 12' 10" x  | 8' 6  |
| oom     |           | 7' 10" x 4 | ŀ' 9" |
|         |           |            |       |