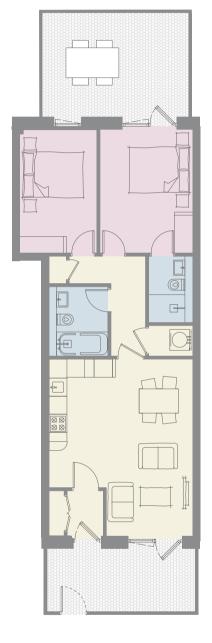

# Floor Plans

Apartments 1 - 35

22

| Living/Dining/Kitchen | 22' 9" x 12' 10" |
|-----------------------|------------------|
| Bedroom 1             | 21' 0" x 11' 9"  |
| En-Suite 1            | 7' 10" x 5' 7"   |
| Bedroom 2             | 21' 0" x 9' 3"   |
| En-Suite 2            | 7' 10" x 4' 10"  |

PORTANT NOTICE: As part of their policy of continuous product velopment Newby reserves the right to make alterations, amendmen additions to the development or any part of it without prior notice. e plans and dimensions therefore are subject to change and intende guidance only. All dimensions shown are maximum sizes.