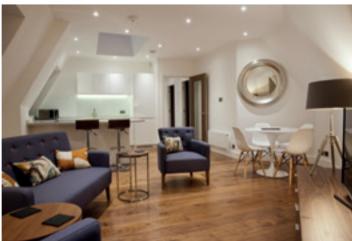

# Superb Entertaining Space

#### Kitchen

High quality finishes, space and natural light flow seamlessly throughout every apartment at Springfield Court.

The kitchens are designed to the highest standards, with soft close cabinets, bespoke counter tops and a matching illuminated splashback. Premium Neff appliances, such as the "Slide and Hide" oven, create the final touches to this sophisticated and contemporary living space.