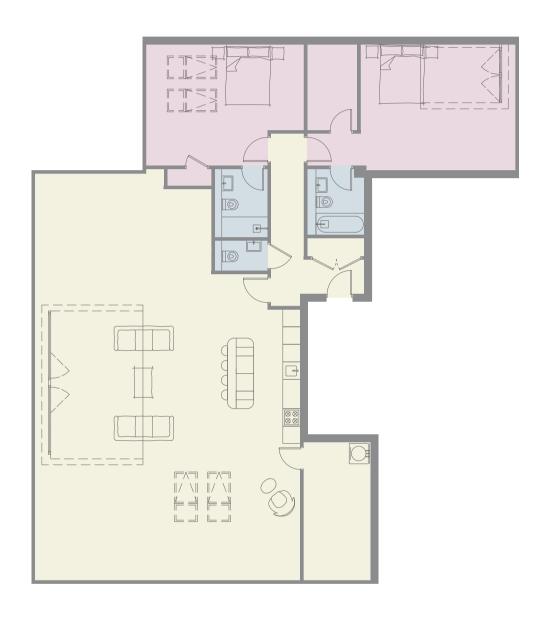

# Floor Plans

Apartments 1 - 35

### Second Floor Apartment 11

Second Floor Apartment 12

50

| Living/Dining/Kitchen | 31' 7" x 17' 1" |
|-----------------------|-----------------|
| Bedroom 1             | 12' 2" x 9' 7"  |
| En-Suite              | 7' 10" x 4' 3"  |
| Bedroom 2             | 12' 2" x 9' 2"  |
| Bathroom              | 7' 9" x 7' 6"   |

| Living/Dining/Kitchen | 31' 7" x 15' 1" |
|-----------------------|-----------------|
| Bedroom 1             | 15' 5" x 11' 6" |
| En-Suite 1            | 7' 5" x 3' 11"  |
| Bedroom 2             | 12' 3" x 9' 11" |
| Bedroom 3             | 16' 8" x 12' 3" |
| Bathroom              | 7' 10" x 5' 7"  |
|                       |                 |