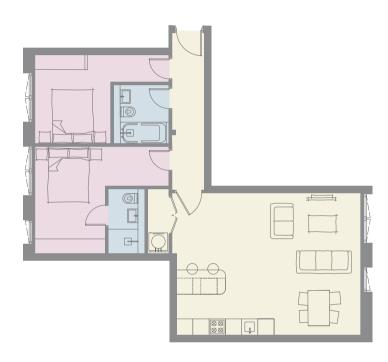

# Floor Plans

Apartments 1 - 35

# Garden Apartments

Apartment 1

| Living/Dining/Kitchen | 23' 11" x 23' 8" |
|-----------------------|------------------|
| Bedroom 1             | 17' 1" x 14' 4"  |
| En-Suite 1            | 7' 7" x 5' 7"    |
| Bedroom 2             | 17' 0" x 9' 0"   |
| En-Suite 2            | 8' 2" x 4' 1"    |

MPORTANT NOTICE: As part of their policy of continuous product development Newby reserves the right to make alterations, amendments or additions to the development or any part of it without prior notice. The plans and dimensions therefore are subject to change and intended for guidance only. All dimensions shown are maximum sizes.