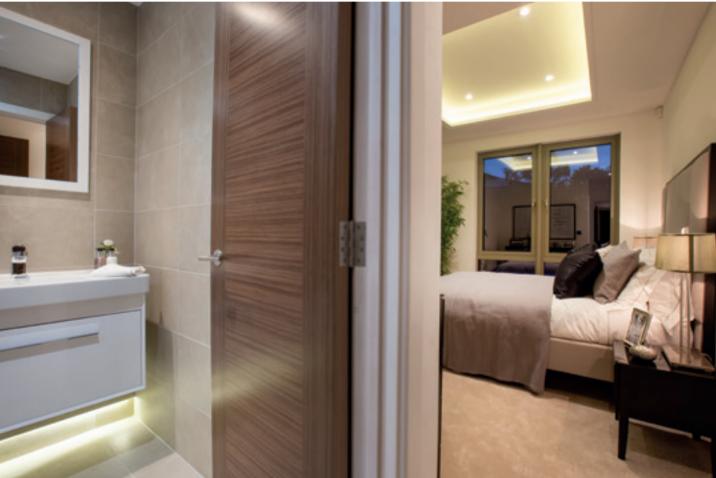

The bathrooms have been fully tiled from floor to ceiling and include underfloor heating to the main bathroom and en-suite. This excellent specification has been enhanced with chrome heated towel rails, under basin storage, feature lighting and Vessini bathroom furnishings throughout.