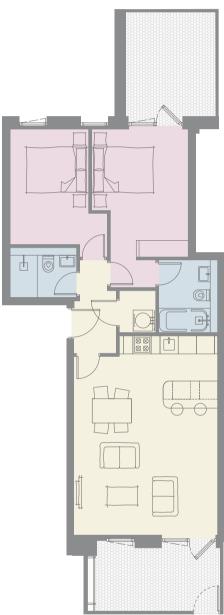

# Floor Plans

Apartments 1 - 35

# Garden Apartments

Apartment 1

| Living/Dining/Kitchen | 23' 11" x 23' 8" |
|-----------------------|------------------|
| Bedroom 1             | 17' 1" x 14' 4"  |
| En-Suite 1            | 7' 7" x 5' 7"    |
| Bedroom 2             | 17' 0" x 9' 0"   |
| En-Suite 2            | 8' 2" x 4' 1"    |

MPORTANT NOTICE: As part of their policy of continuous product development Newby reserves the right to make alterations, amendments or additions to the development or any part of it without prior notice. The plans and dimensions therefore are subject to change and intended for guidance only. All dimensions shown are maximum sizes.