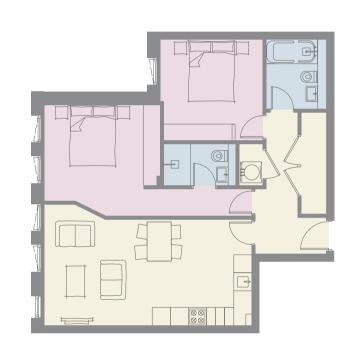

# Floor Plans

Apartments 1 - 35

# Garden Apartments

Apartment 2

Garden Apartments
Apartment 3

| /Dining | g/Kitchen | 22' 8" x 1 | 7' (  |
|---------|-----------|------------|-------|
| om 1    |           | 16' 5" x 9 | )' 3" |
| ite     |           | 7' 10" x 4 | F' 1" |
| om 2    |           | 12' 10" x  | 8' 6  |
| oom     |           | 7' 10" x 4 | ŀ' 9" |
|         |           |            |       |