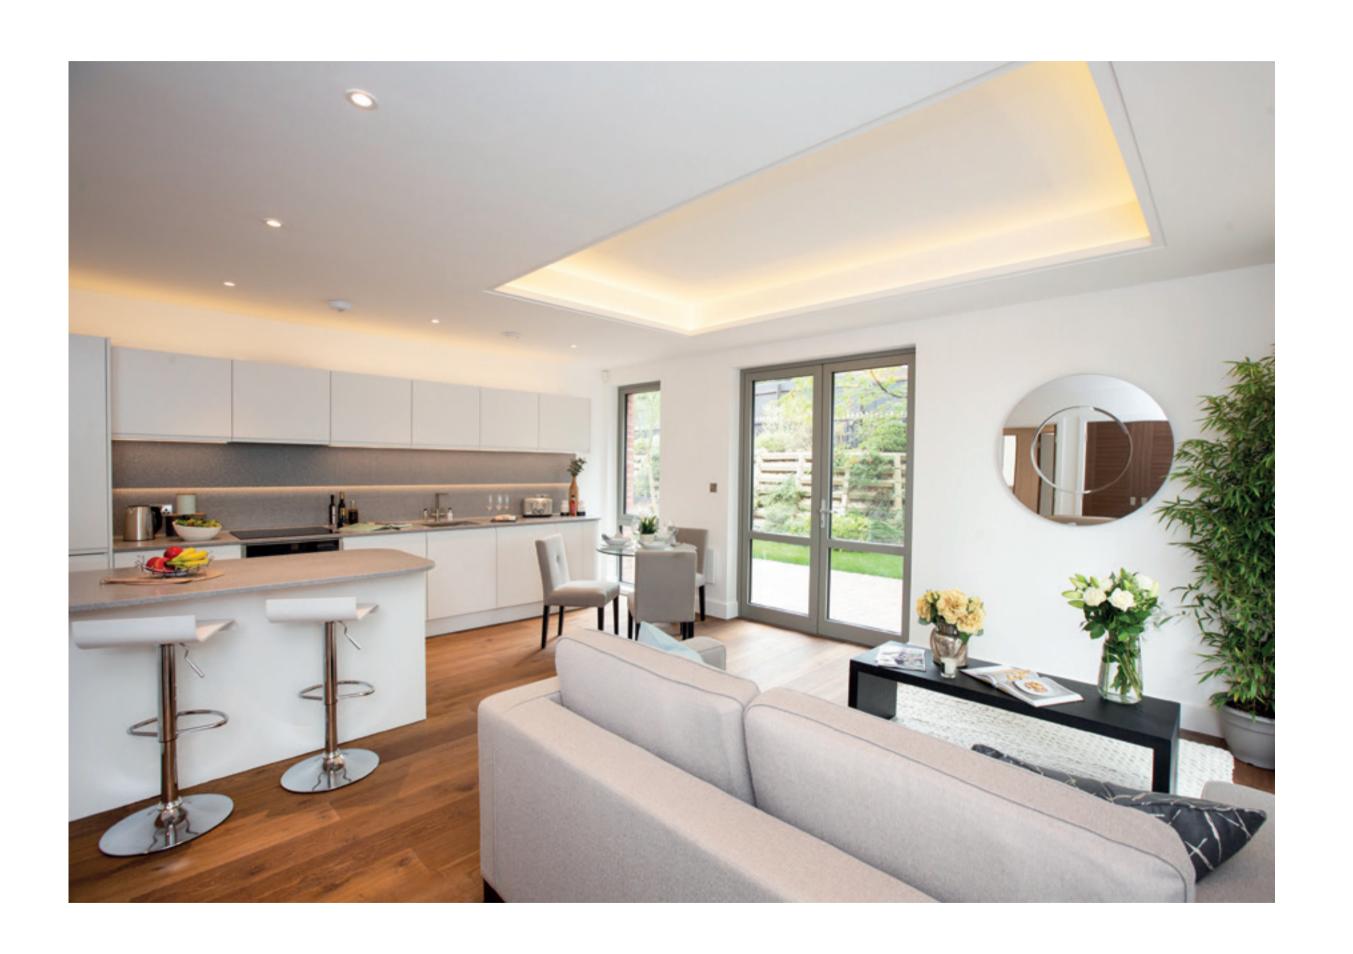

# Superb Entertaining Space

#### Kitchen

High quality finishes, space and natural light flow seamlessly throughout every apartment at Springfield Court.

The kitchens are designed to the highest standards, with soft close cabinets, bespoke counter tops and a matching illuminated splashback. Premium Neff appliances, such as the "Slide and Hide" oven, create the final touches to this sophisticated and contemporary living space.