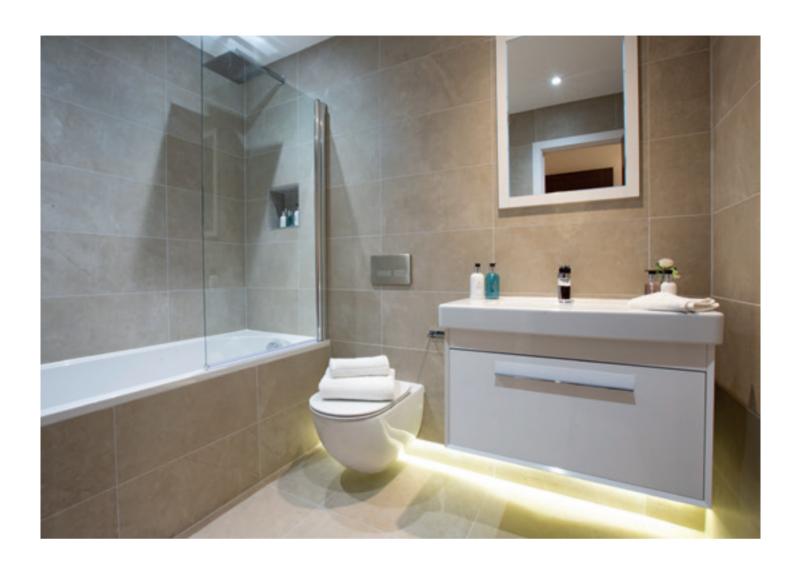

The bathrooms have been fully tiled from floor to ceiling and include underfloor heating to the main bathroom and en-suite. This excellent specification has been enhanced with chrome heated towel rails, under basin storage, feature lighting and Vessini bathroom furnishings throughout.

#### Bathrooms, En-Suites & WCs

Fully tiled bathrooms and en-suites

Vessini bathroom suites

Vessini chrome sanitary ware fittings

Underfloor heating system

Chrome towel rails

Automatic feature lighting