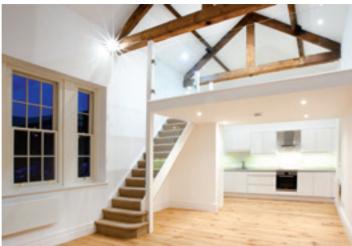

#### Feel at home

Each apartment has been carefully designed with walnut veneer doors and high-quality wooden flooring to give an elegant touch throughout each home.

Security plays an important role and every effort has been made to keep the apartments secure, including electric gates to the entrance, video entry phones and intruder alarms to all apartments. A further benefit of Springfield Court is the outside space available to the majority of the apartments, including garden terraces and balconies, which is a rarity in apartments in the heart of Harrogate.

#### Kitchen

High quality finishes, space and natural light flow seamlessly throughout every apartment at Springfield Court.

The kitchens are designed to the highest standards, with soft close cabinets, bespoke counter tops and a matching illuminated splashback. Premium Neff appliances, such as the "Slide and Hide" oven, create the final touches to this sophisticated and contemporary living space.