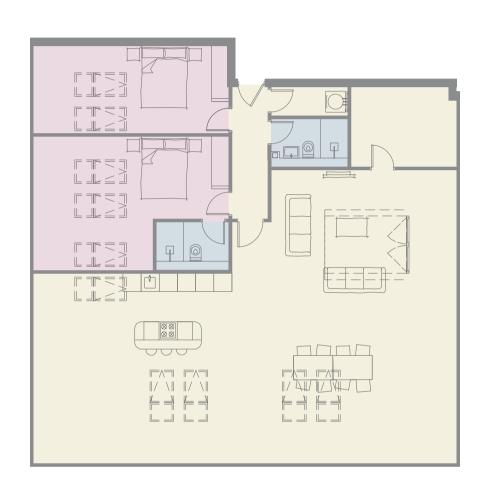

# Floor Plans

Apartments 1 - 35

### Ground Floor Apartment 4

**Ground Floor**Apartment 5

24

| Living/Dining/Kitchen | 25' 0" x 19' 1" |
|-----------------------|-----------------|
| Bedroom 1             | 17' 9" x 11' 6" |
| En-Suite 1            | 7' 10"" x 5' 7" |
| Bedroom 2             | 17' 9" x 8' 6"  |
| En-Suite 2            | 7' 10" x 3' 11" |

### Ground Floor Apartment 6

Ground Floor Apartment 13

| Living/Dining/Kitchen | 19' 5" x 15' 7" |
|-----------------------|-----------------|
| Bedroom 1             | 17' 2" x 10' 6" |
| En-Suite 1            | 7' 10" x 5' 7"  |
| Bedroom 2             | 13' 11" x 8' 6" |
| Bathroom              | 7' 3" x 4' 7"   |