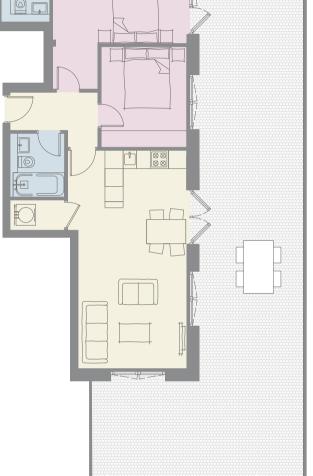

# Floor Plans

Apartments 1 - 35

# Garden Apartments

Apartment 1

| Living/Dining/Kitchen | 23' 11" x 23' 8" |
|-----------------------|------------------|
| Bedroom 1             | 17' 1" x 14' 4"  |
| En-Suite 1            | 7' 7" x 5' 7"    |
| Bedroom 2             | 17' 0" x 9' 0"   |
| En-Suite 2            | 8' 2" x 4' 1"    |

MPORTANT NOTICE: As part of their policy of continuous product development Newby reserves the right to make alterations, amendments or additions to the development or any part of it without prior notice. The plans and dimensions therefore are subject to change and intended for guidance only. All dimensions shown are maximum sizes.