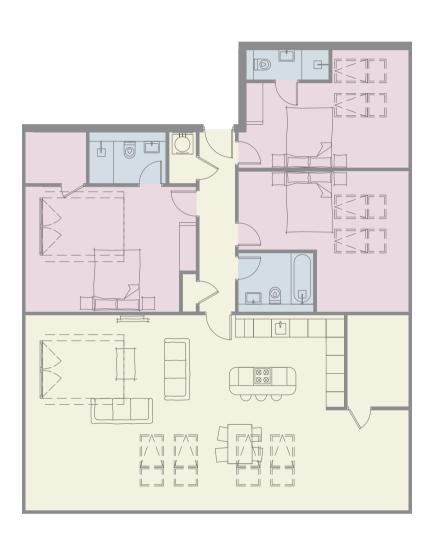

### Second Floor Apartment 11

Second Floor Apartment 12

50

| Living/Dining/Kitchen | 31' 7" x 17' 1" |
|-----------------------|-----------------|
| Bedroom 1             | 12' 2" x 9' 7"  |
| En-Suite              | 7' 10" x 4' 3"  |
| Bedroom 2             | 12' 2" x 9' 2"  |
| Bathroom              | 7' 9" x 7' 6"   |

| Living/Dining/Kitchen | 31' 7" x 15' 1" |
|-----------------------|-----------------|
| Bedroom 1             | 15' 5" x 11' 6" |
| En-Suite 1            | 7' 5" x 3' 11"  |
| Bedroom 2             | 12' 3" x 9' 11" |
| Bedroom 3             | 16' 8" x 12' 3" |
| Bathroom              | 7' 10" x 5' 7"  |
|                       |                 |

PORTANT NOTICE: As part of their policy of continuous product velopment Newby reserves the right to make alterations, amendments additions to the development or any part of it without prior notice. e plans and dimensions therefore are subject to change and intended guidance only. All dimensions shown are maximum sizes.