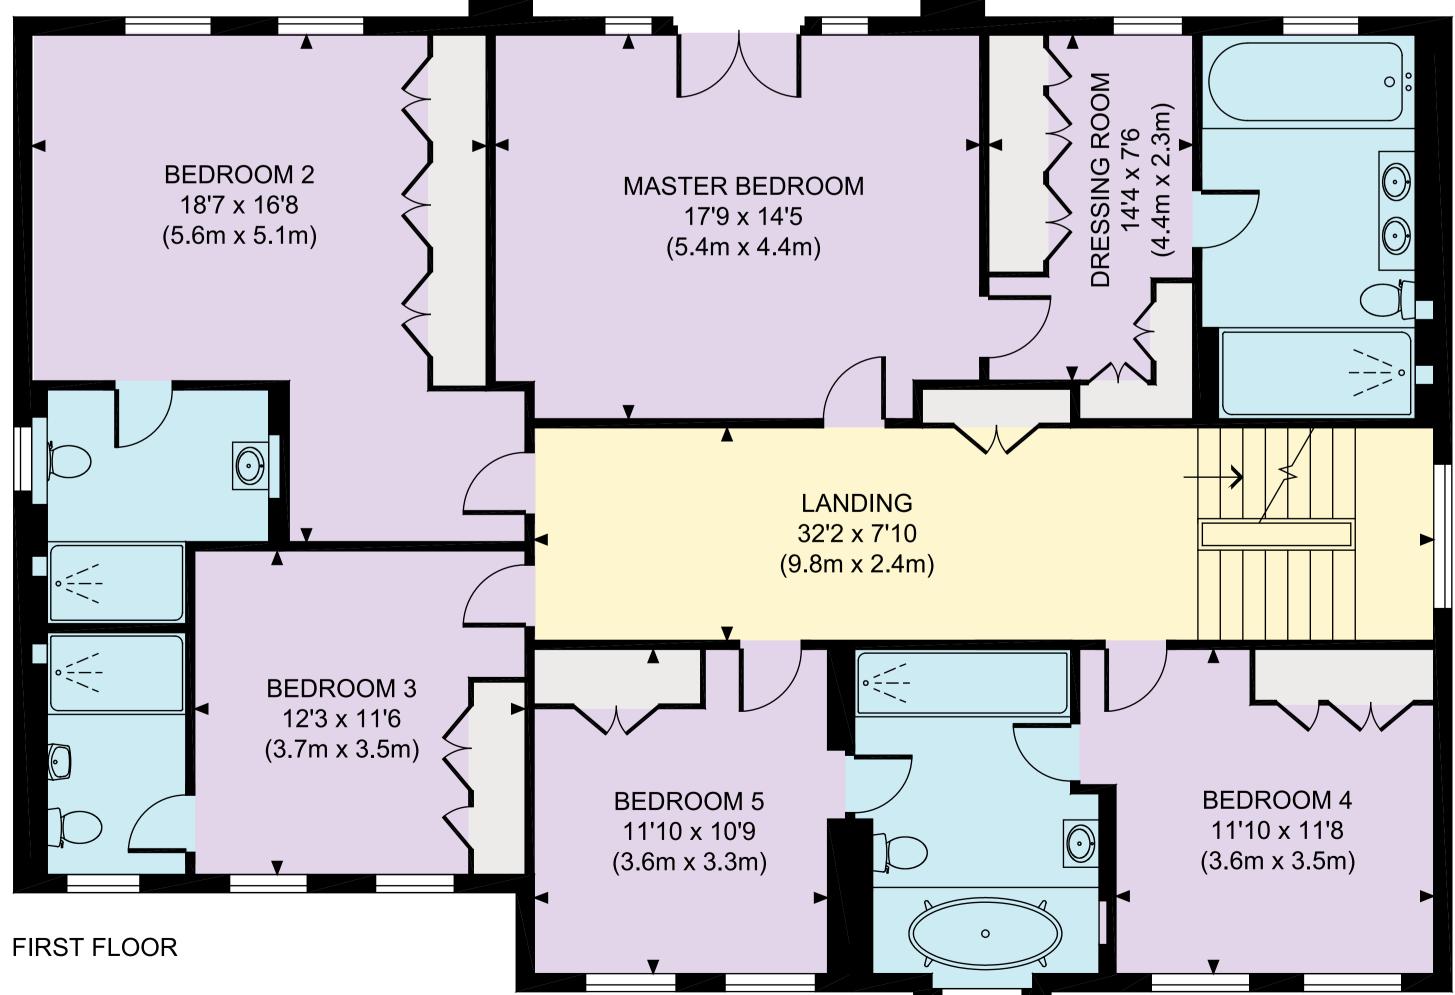

## BRECKENRIDGE LETTINGS

- Six Bedrooms
- Four Bathrooms
- Four Reception Rooms

- Large Kitchen Breakfast Room
- Double Garage
- Electric Gates

All viewings are strictly by appointment or by e-mail.

Please be advised that any information supplied by the agent is given without any warranty and all negotiations are on a subject to contract basis until a tenancy agreement has been engrossed. Satisfactory references are always required before a tenancy agreement is signed. In addition to the rental and security deposit there is a charge for the tenancy agreement and an Inventory/Check-in procedure.