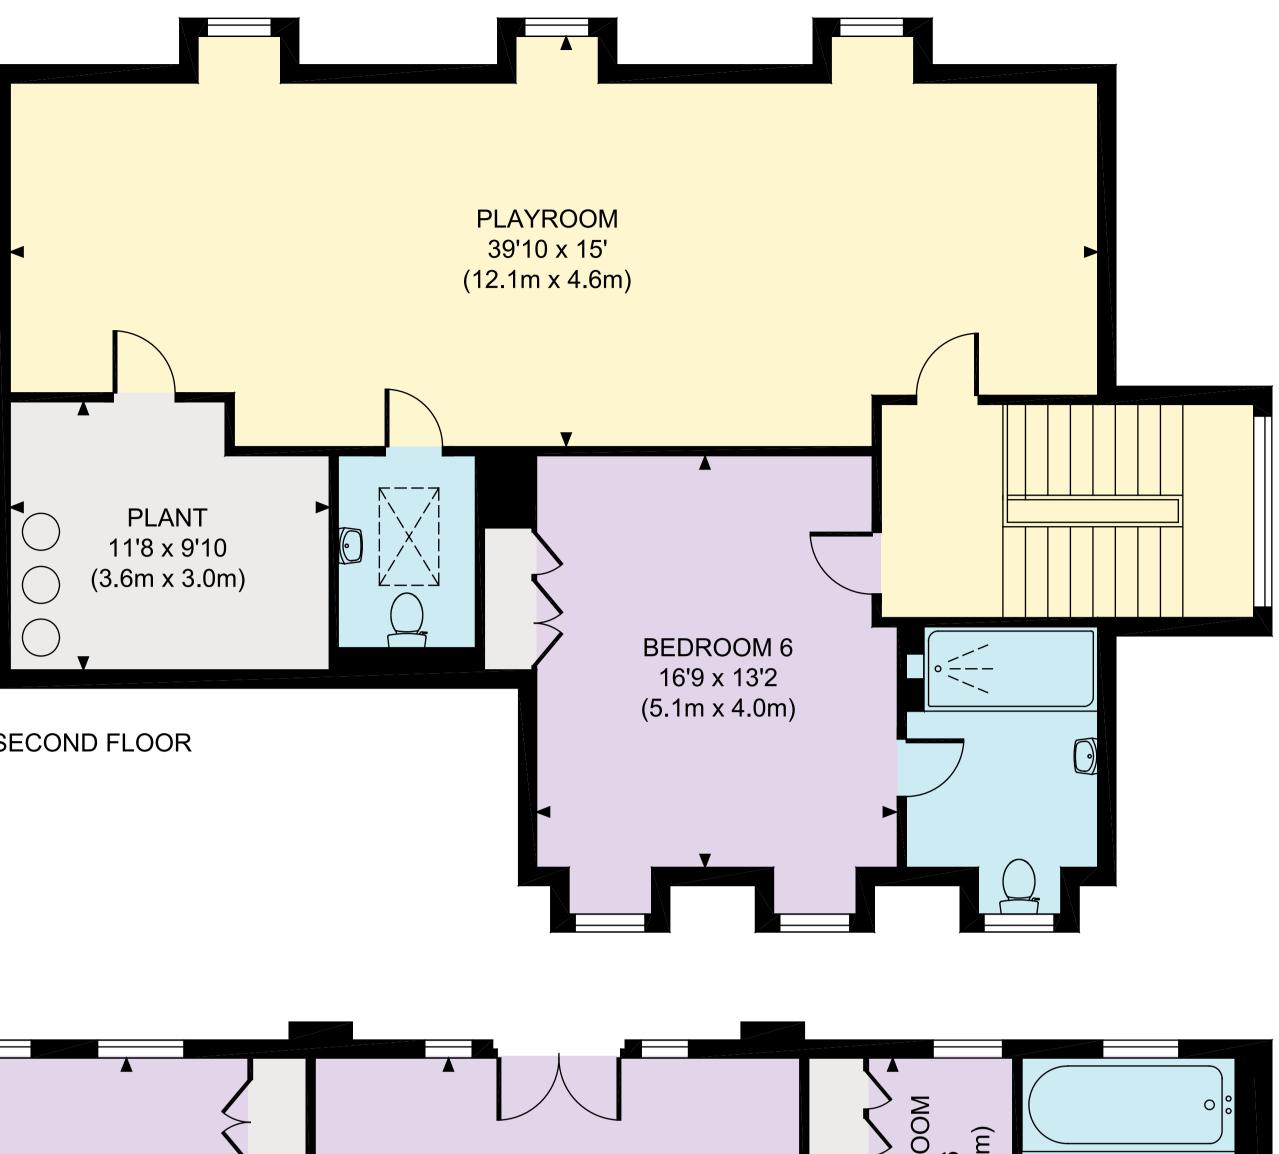

## BRECKENRIDGE LETTINGS

- Six Bedrooms
- Four Bathrooms
- Four Reception Rooms

- Large Kitchen Breakfast Room
- Double Garage
- Electric Gates

All viewings are strictly by appointment or by e-mail.

Please be advised that any information supplied by the agent is given without any warranty and all negotiations are on a subject to contract basis until a tenancy agreement has been engrossed. Satisfactory references are always required before a tenancy agreement is signed. In addition to the rental and security deposit there is a charge for the tenancy agreement and an Inventory/Check-in procedure.

SECOND FLOOR