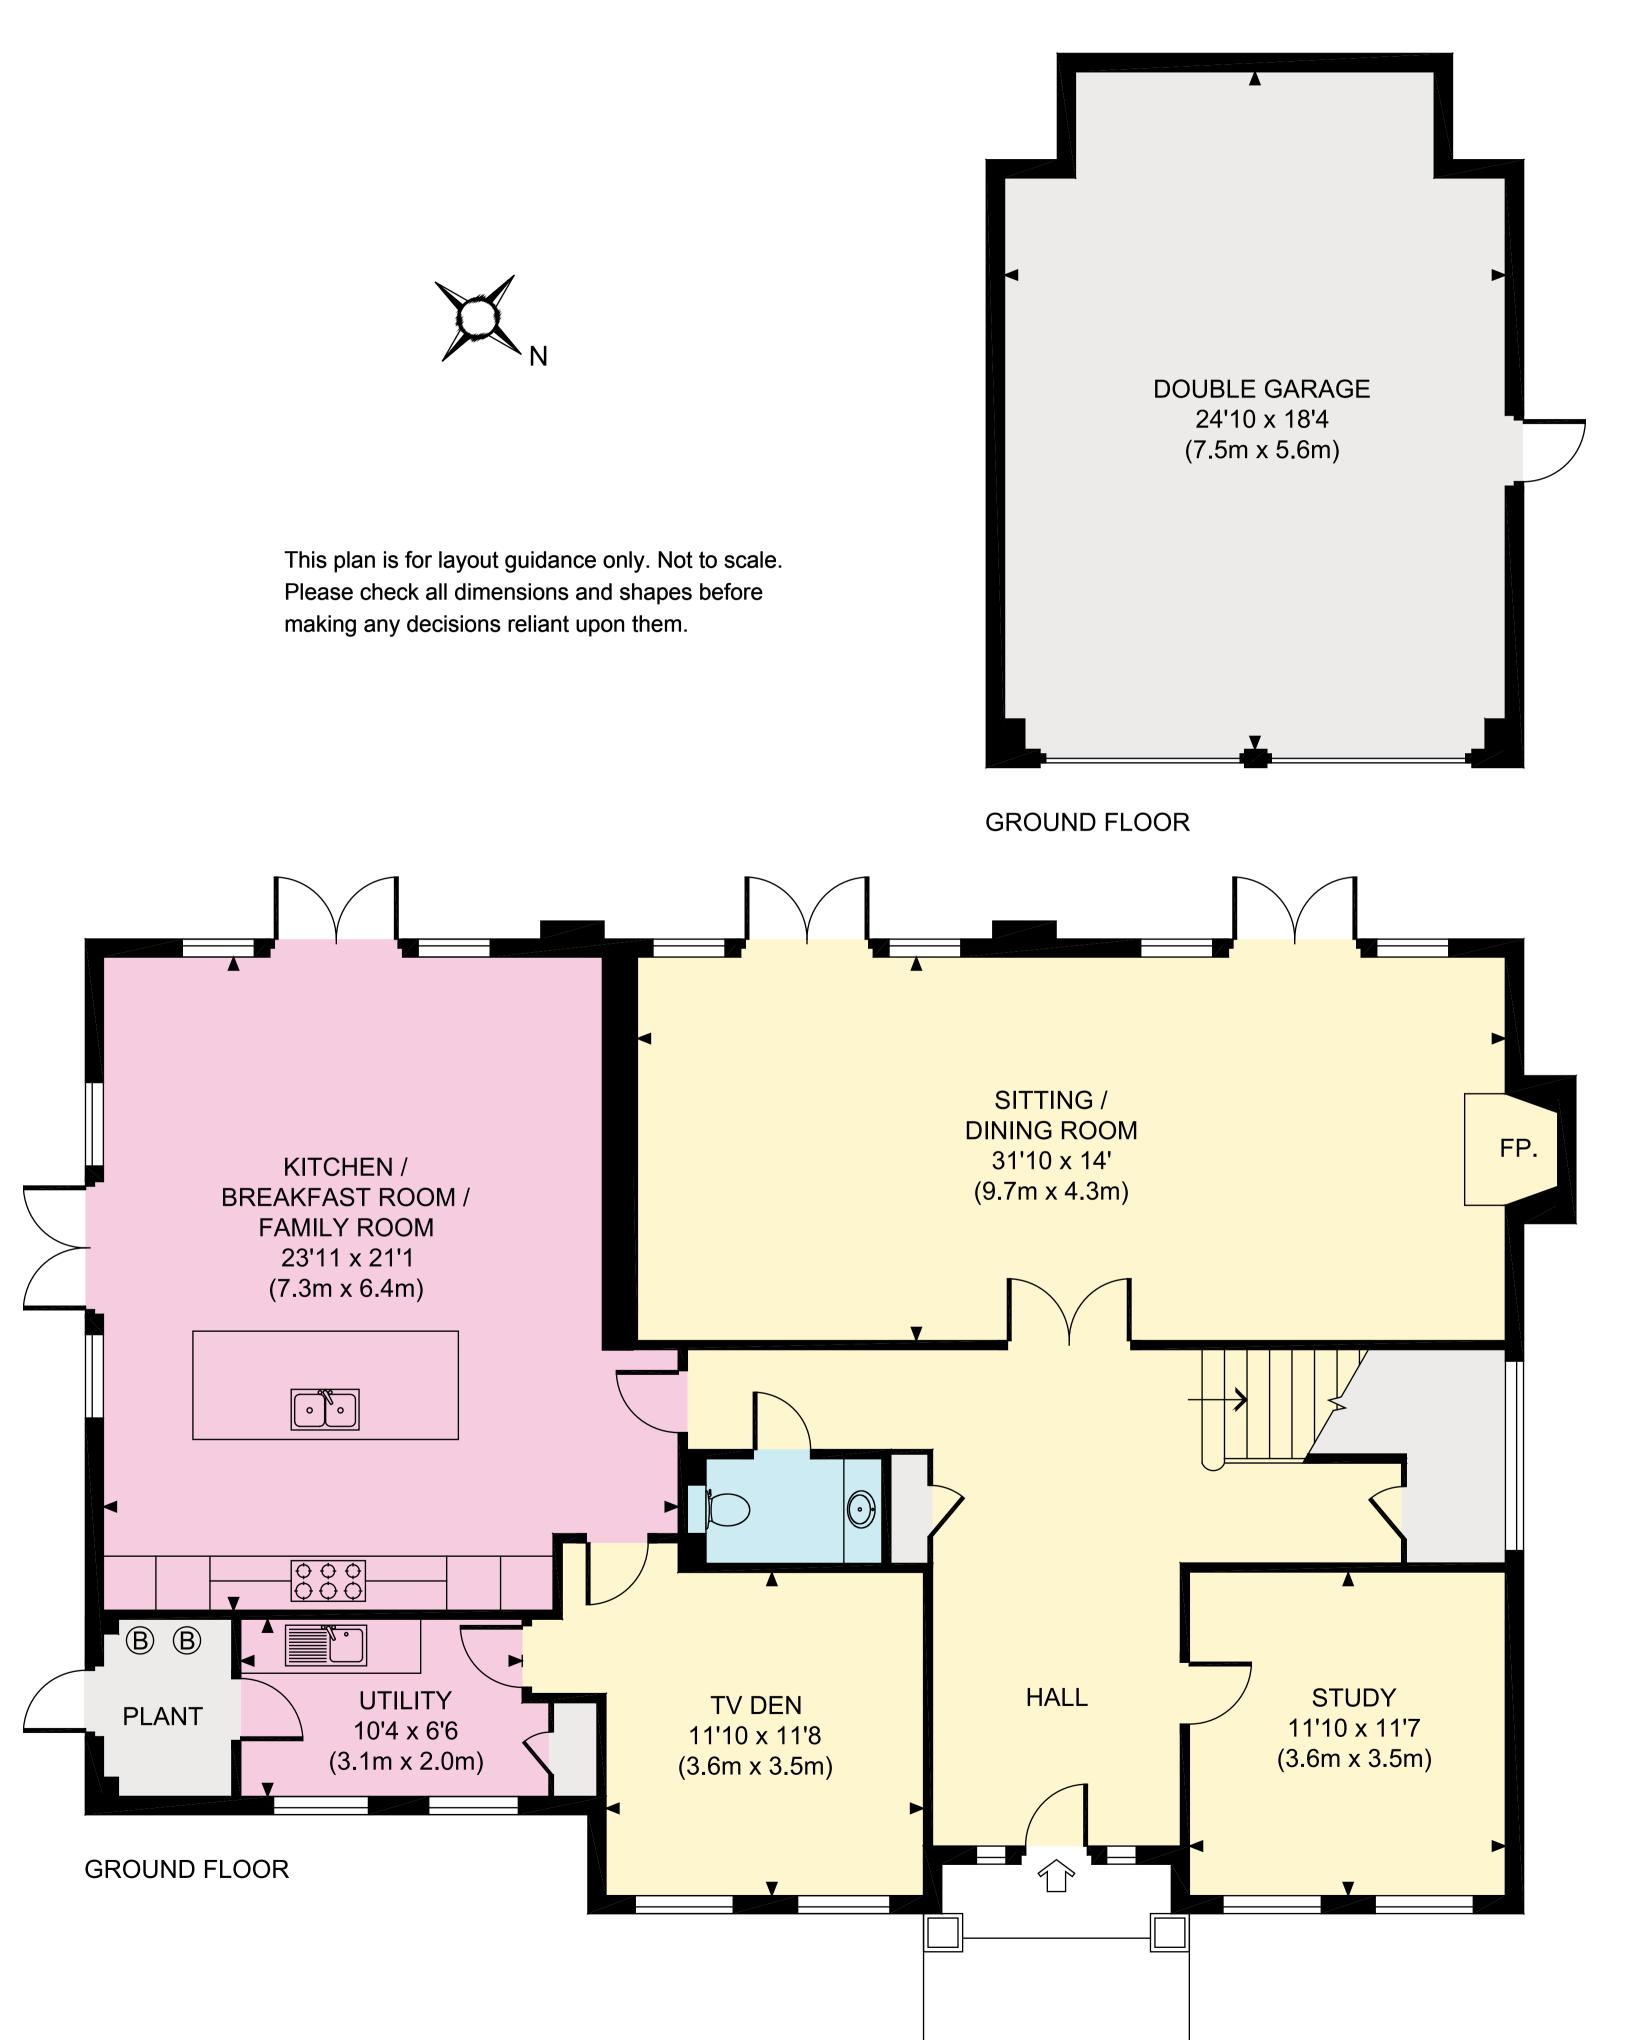

## BRECKENRIDGE LETTINGS

- Six Bedrooms
- Four Bathrooms
- Four Reception Rooms

- Large Kitchen Breakfast Room
- Double Garage
- Electric Gates

All viewings are strictly by appointment or by e-mail.

Please be advised that any information supplied by the agent is given without any warranty and all negotiations are on a subject to contract basis until a tenancy agreement has been engrossed. Satisfactory references are always required before a tenancy agreement is signed. In addition to the rental and security deposit there is a charge for the tenancy agreement and an Inventory/Check-in procedure.