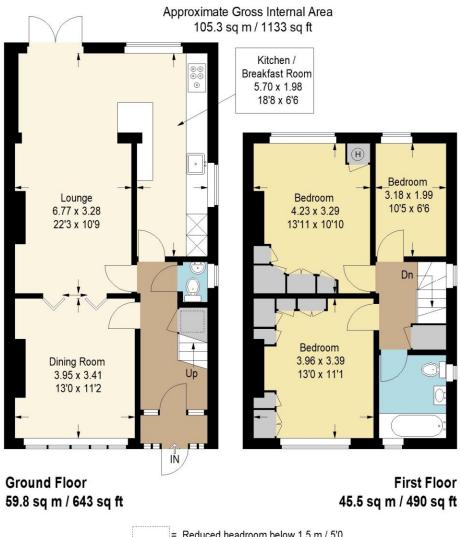

## **Tudor Close, Old Coulsdon, CR5**

= Reduced headroom below 1.5 m / 5'0

Illustration for identification purposes only, measurements are approximate, not to scale. floorplansUsketch.com © (ID560772)