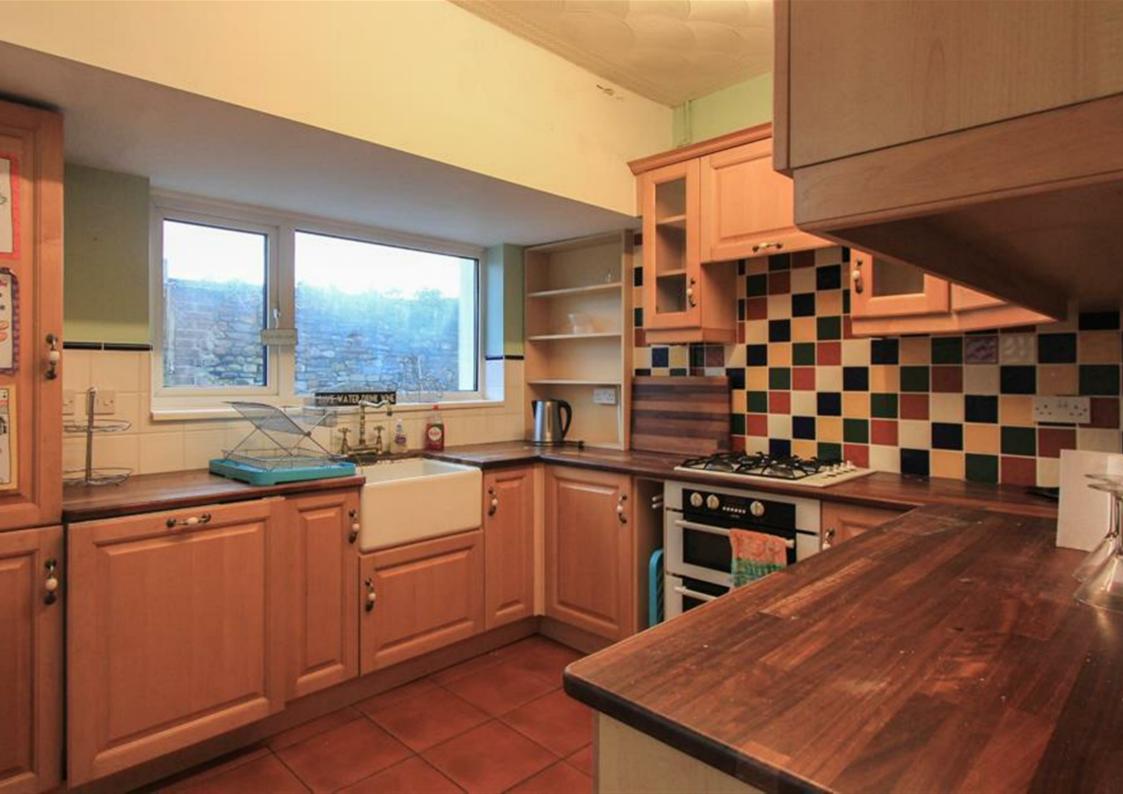

## In Brief

An exceptionally large property that would make a perfect option for a family or three professional sharers. Internally the property offers spacious and open lounge with feature fireplace and two seating areas. A small conservatory is accessed via the lounge and also from the rear. A separate dining room occupies the middle of the ground floor with handsome period fireplace and large storage cupboard. To the rear of the house is a fitted kitchen with integrated appliances and gas hob. Upstairs are three large, double bedrooms - all of which benefiting from good storage space. A family bathroom is also located on the first-floor with bathtub and shower over. There is also stairwell access to a loft room which would work well for storage. To the rear of the house is a small courtyard. The property is available part-furnished. A lovely home.