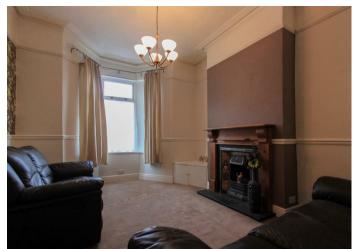

## In Brief

An exceptionally large property that would make a perfect option for a family or three professional sharers. Internally the property offers spacious and open lounge with feature fireplace and two seating areas. A small conservatory is accessed via the lounge and also from the rear. A separate dining room occupies the middle of the ground floor with handsome period fireplace and large storage cupboard. To the rear of the house is a fitted kitchen with integrated appliances and gas hob. Upstairs are three large, double bedrooms - all of which benefiting from good storage space. A family bathroom is also located on the first-floor with bathtub and shower over. There is also stairwell access to a loft room which would work well for storage. To the rear of the house is a small courtyard. The property is available part-furnished. A lovely home.