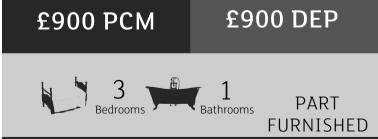

JeffreyRoss

Major Road, Canton, Cardiff, CF5 1PF

£900 PCM

## In Brief

An exceptionally large property that would make a perfect option for a family or three professional sharers. Internally the property offers spacious and open lounge with feature fireplace and two seating areas. A small conservatory is accessed via the lounge and also from the rear. A separate dining room occupies the middle of the ground floor with handsome period fireplace and large storage cupboard. To the rear of the house is a fitted kitchen with integrated appliances and gas hob. Upstairs are three large, double bedrooms - all of which benefiting from good storage space. A family bathroom is also located on the first-floor with bathtub and shower over. There is also stairwell access to a loft room which would work well for storage. To the rear of the house is a small courtyard. The property is available part-furnished. A lovely home.