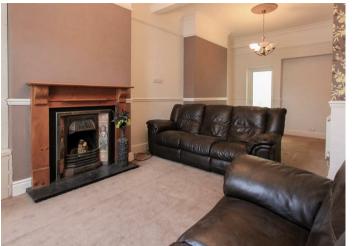

## In Brief

An exceptionally large property that would make a perfect option for a family or three professional sharers. Internally the property offers spacious and open lounge with feature fireplace and two seating areas. A small conservatory is accessed via the lounge and also from the rear. A separate dining room occupies the middle of the ground floor with handsome period fireplace and large storage cupboard. To the rear of the house is a fitted kitchen with integrated appliances and gas hob. Upstairs are three large, double bedrooms - all of which benefiting from good storage space. A family bathroom is also located on the first-floor with bathtub and shower over. There is also stairwell access to a loft room which would work well for storage. To the rear of the house is a small courtyard. The property is available part-furnished. A lovely home.