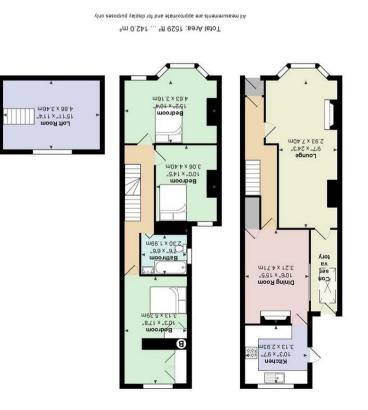

## In Brief

An exceptionally large property that would make a perfect option for a family or three professional sharers. Internally the property offers spacious and open lounge with feature fireplace and two seating areas. A small conservatory is accessed via the lounge and also from the rear. A separate dining room occupies the middle of the ground floor with handsome period fireplace and large storage cupboard. To the rear of the house is a fitted kitchen with integrated appliances and gas hob. Upstairs are three large, double bedrooms - all of which benefiting from good storage space. A family bathroom is also located on the first-floor with bathtub and shower over. There is also stairwell access to a loft room which would work well for storage. To the rear of the house is a small courtyard. The property is available part-furnished. A lovely home.

## **Key Features**

- PERFECT FOR SHARERS
- LARGE PROPERTY
- EXCELLENT LOCATION
- AVAILABLE APRIL
- THREE DOUBLE BEDROOMS
- LOFT ROOM FOR STORAGE
- GAS CENTRAL HEATING

A characterful and deceptively large 3 bedroom home located in the heart of Canton and a short stroll from St. Johns Church.