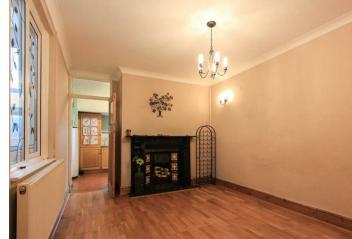

## In Brief

An exceptionally large property that would make a perfect option for a family or three professional sharers. Internally the property offers spacious and open lounge with feature fireplace and two seating areas. A small conservatory is accessed via the lounge and also from the rear. A separate dining room occupies the middle of the ground floor with handsome period fireplace and large storage cupboard. To the rear of the house is a fitted kitchen with integrated appliances and gas hob. Upstairs are three large, double bedrooms - all of which benefiting from good storage space. A family bathroom is also located on the first-floor with bathtub and shower over. There is also stairwell access to a loft room which would work well for storage. To the rear of the house is a small courtyard. The property is available part-furnished. A lovely home.