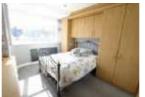

### **Bedroom One**

11'4 x 10'4 (3.45m x 3.15m)

### **Bedroom Two**

12'4 x 11'3 (3.76m x 3.43m)

# **Bedroom Three**

8'5 x 7'9 (2.57m x 2.36m)