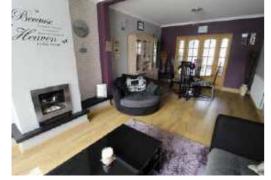

The accommodation comprises of a 25ft lounge/diner with a bay window to the front, a recently fitted kitchen boasting stunning granite worktops and splashback plus integrated appliances and access via french doors into the rear garden.

# Lounge/Diner

25'3 x 11'8 (7.70m x 3.56m)