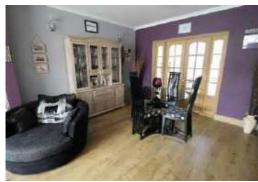

The accommodation comprises of a 25ft lounge/diner with a bay window to the front, a recently fitted kitchen boasting stunning granite worktops and splashback plus integrated appliances and access via french doors into the rear garden.

# Lounge/Diner

25'3 x 11'8 (7.70m x 3.56m)