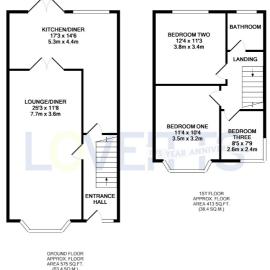

# 36 Byfield Road, Coventry, CV6 1FF

TOTAL APPROX. FLOOR AREA 988 SQ.FT. (91.8 SQ.M.)
What servy aircond has been made to ensure the accuracy of the floor plan contained tester, measurements
of floors, airconditional services and the services of the floor plan consistion, or mis-adatement. This plan is of initiatative purposes only and should be used as such by any
prospective purchaser. The services, systems and applicances shown have not been tested and no guarantee
as to this operability of efficiency can be given.

### **Entrance Hall**

# Lounge/Diner

25'3 x 11'8 (7.70m x 3.56m)

#### **Kitchen**

17'3 x 14'6 (5.26m x 4.42m)

### **Bedroom One**

11'4 x 10'4 (3.45m x 3.15m)

### **Bedroom Two**

12'4 x 11'3 (3.76m x 3.43m)

# **Bedroom Three**

8'5 x 7'9 (2.57m x 2.36m)

#### **Bathroom**

Rear Garden