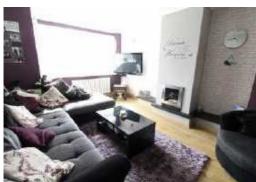

The accommodation comprises of a 25ft lounge/diner with a bay window to the front, a recently fitted kitchen boasting stunning granite worktops and splashback plus integrated appliances and access via french doors into the rear garden.

# Lounge/Diner

25'3 x 11'8 (7.70m x 3.56m)