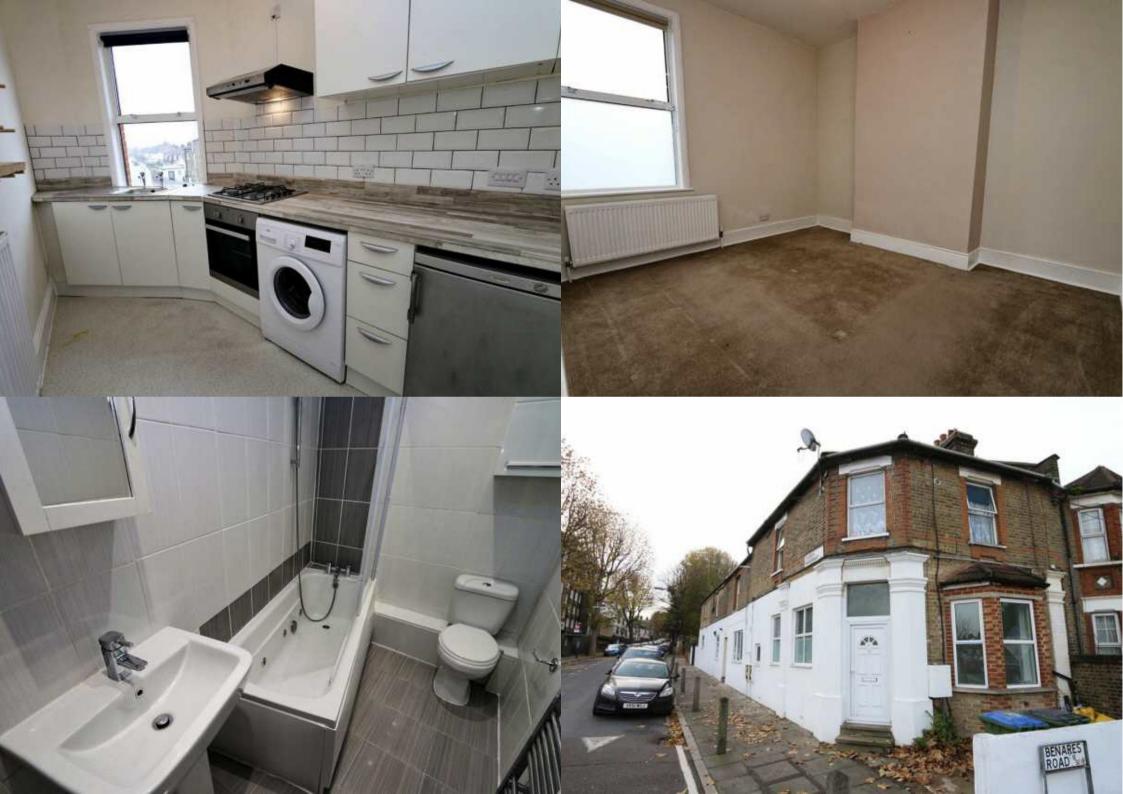

Beaumont Gibbs are delighted to offer this one double bedroomed first floor, unfurnished maisonette to let. The property is situated under a mile distance from both Plumstead & Abbey Wood mainline railway stations, as well as the forthcoming Crossrail link in Abbey Wood. There are lots of local shops and bus routes too for you to choose from. Benefits include gas central heating, double glazing, fitted kitchen and bathroom, double bedroom, spacious lounge, own private entrance door with a large entrance hall. Pets will be considered, no smokers.

#### Rooms:

Entrance Hall 11'4 x 4'6 (3.45m x 1.37m) Lounge 12'5 x 11'5 (3.78m x 3.48m) Kitchen 11'3 x 6'2 (3.43m x 1.88m) Bedroom 11'4 x 9'8 (3.45m x 2.95m) Bathroom 8' x 4'8 (2.44m x 1.42m)