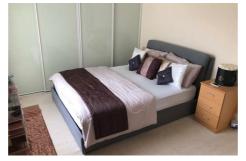

#### **Bedroom One**

14'6 maximum x 10' maximum (4.42m maximum x 3.05m maximum)

#### **Bedroom Two**

10' x 9' (3.05m x 2.74m)