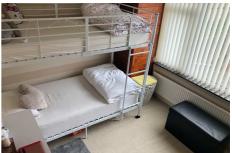

#### **Bedroom One**

14'6 maximum x 10' maximum (4.42m maximum x 3.05m maximum)

#### **Bedroom Two**

10' x 9' (3.05m x 2.74m)