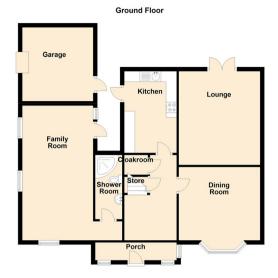

2

- Corner Plot
- En-Suite Shower Room
- Garage
- Entrance Porch
- Sought After Location

- Three Bedrooom
- Beautifully Presented
- Parking For 2/3 Cars
- Two Reception Rooms
- Must Be Viewed

This beautiful corner plot semi detached property with an added family room is truly a home to be proud of. Located within the sought after Logan Road area of Walkerville. The house has local schools, shops and excellent bus and metro links all nearby. The property offers spacious accommodation over two floors and briefly comprises:- porch, entrance hall, dining room with bay window, light airy lounge with doors to the rear garden, kitchen and family room which is currently set up as a fourth bedroom. To the first floor there are three good size bedrooms and a family bathroom WC. Externally the property benefits from spacious gardens to the front, side and rear and has off street parking for 2/3 cars with a garage also. The property boasts gas central heating, double glazing and ample storage. We anticipate an extremely high level of viewings on this outstanding family home. To arrange yours please call our sales team on 0191 207 1122.

Lounge 14'6" x 12'7" (4.42 x 3.84)

Dining Area 11'4" x 12'7" (3.46 x 3.84)

Kitchen 12'7" x 8'1" (3.85 x 2.47)

Family Room 20'10" x 10'11" (6.36 x 3.35)

Master Bedroom 12'5" x 11'3" (3.81 x 3.43)

Bedroom Two 11'6" x 11'3" (3.52 x 3.43)