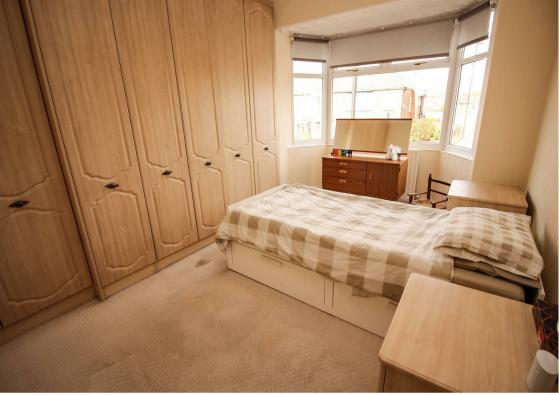

Lounge 14'6" x 12'7" (4.42 x 3.84)

Dining Area 11'4" x 12'7" (3.46 x 3.84)

Kitchen 12'7" x 8'1" (3.85 x 2.47)

Family Room 20'10" x 10'11" (6.36 x 3.35)

Master Bedroom 12'5" x 11'3" (3.81 x 3.43)

Bedroom Two 11'6" x 11'3" (3.52 x 3.43)