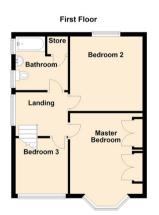

Lounge 14'6" x 12'7" (4.42 x 3.84)

Dining Area 11'4" x 12'7" (3.46 x 3.84)

Kitchen 12'7" x 8'1" (3.85 x 2.47)

Family Room 20'10" x 10'11" (6.36 x 3.35)

Master Bedroom 12'5" x 11'3" (3.81 x 3.43)

Bedroom Two 11'6" x 11'3" (3.52 x 3.43)

Bedroom Three 8'7" x 8'1" (2.63 x 2.47)