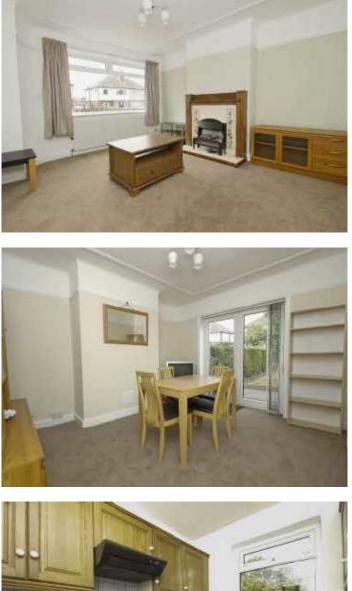

## Hawkhill Drive, LS15 7PY

\*\*\*UNEXPECTEDLY BACK ON THE MARKET AND AVAILABLE AGAIN\*\*\* \*\*\*SPACIOUS AND RECENTLY REDECORATED 3 BEDROOM SEMI DETACHED HOUSE\*\*\* Stoneacre Properties are delighted to offer to the rental market this three bedroom property boasting large rooms, a good sized garden and a light and fresh feel. The house is available with the furniture included and briefly comprises; Entrance hall, lounge, dining room, kitchen, three bedrooms and bathroom. Including fitted wardrobes in two of the bedrooms and a large bathroom with a separate shower this property is close to local amenities yet is situated on a popular residential street. With ample off street parking and a pleasant garden fit for outdoor living with both patio and lawn areas this property is not expected to be available for long. Early viewings are essential to appreciate the property to a full. Available 22nd July 2019

## £775

- EPC RATING E
- THREE BEDROOMS
- SPACIOUS ROOMS
- RECENTLY RE-DECORATED
- NEW CARPETS
- FANTASTIC **BATHROOM**
- FURNISHED