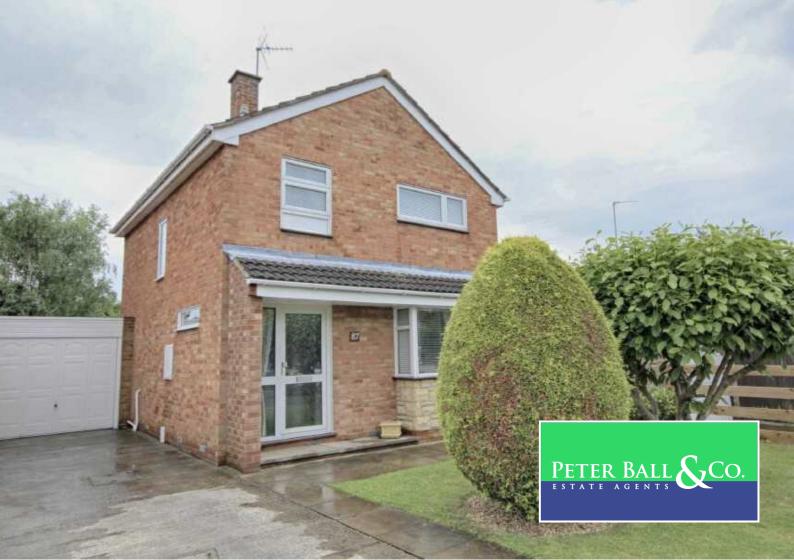

# **CROWN DRIVE, BISHOPS CLEEVE, CHELTENHAM GL52 8AZ**

## £285,000

- · Detached Home
- Three Bedrooms
- 22' Living/Dining Room
- Kitchen
- Front & Rear Gardens
- · Garage & Driveway
- UPVC Double Glazing
- In Need Of Updating

#### **PROPERTY DESCRIPTION**

\*\* NO ONWARD CHAIN\*\*

This rarely available 1970's three bedroom detached home with far reaching views is in need of some updating and close to local amenities in Bishops Cleeve, schools and the village centre of Bishops Cleeve. The accommodation comprises an entrance hall with a door to the living/dining room and stairs leading to the first floor. The living/dining room measures 22' and has windows to the front and rear aspects, door to the kitchen and door to a useful cupboard. The kitchen has a range of wall and base level units, a stainless steel sink/drainer unit and doors to the rear garden and a large under stair cupboard. On the first floor are three well proportioned bedrooms and the family bathroom. Outside is the immaculate south facing garden, mainly laid to lawn and has the added benefit of a remote controlled electric awning and gated side access. To the front is a driveway for two cars leading to an attached garage with power and light. The property further benefits from double glazing.