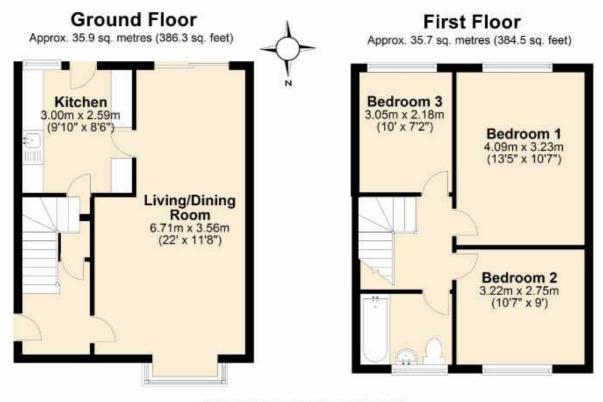

#### **PROPERTY DESCRIPTION**

\*\* NO ONWARD CHAIN\*\*

This rarely available 1970's three bedroom detached home with far reaching views is in need of some updating and close to local amenities in Bishops Cleeve, schools and the village centre of Bishops Cleeve. The accommodation comprises an entrance hall with a door to the living/dining room and stairs leading to the first floor. The living/dining room measures 22' and has windows to the front and rear aspects, door to the kitchen and door to a useful cupboard. The kitchen has a range of wall and base level units, a stainless steel sink/drainer unit and doors to the rear garden and a large under stair cupboard. On the first floor are three well proportioned bedrooms and the family bathroom. Outside is the immaculate south facing garden, mainly laid to lawn and has the added benefit of a remote controlled electric awning and gated side access. To the front is a driveway for two cars leading to an attached garage with power and light. The property further benefits from double glazing.

This plan is not to scale. For guidance purposes only. Plan produced using PlanUp.