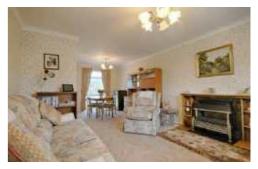

#### **PROPERTY DESCRIPTION**

\*\* NO ONWARD CHAIN\*\*

This rarely available 1970's three bedroom detached home with far reaching views is in need of some updating and close to local amenities in Bishops Cleeve, schools and the village centre of Bishops Cleeve. The accommodation comprises an entrance hall with a door to the living/dining room and stairs leading to the first floor. The living/dining room measures 22' and has windows to the front and rear aspects, door to the kitchen and door to a useful cupboard. The kitchen has a range of wall and base level units, a stainless steel sink/drainer unit and doors to the rear garden and a large under stair cupboard. On the first floor are three well proportioned bedrooms and the family bathroom. Outside is the immaculate south facing garden, mainly laid to lawn and has the added benefit of a remote controlled electric awning and gated side access. To the front is a driveway for two cars leading to an attached garage with power and light. The property further benefits from double glazing.