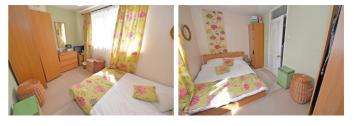

### **Bathroom/WC**

Comprises of a modern white three piece suite including a paneled bath with a shower fitted above, wash hand basin, low level WC, radiator and a window overlooks the side aspect.

**Bedroom One** 12'11" x 8'2" (3.96 x 2.49)

With a radiator and a window overlooking the rear aspect.

**Bedroom Two** 9'8" x 9'1" (2.97 x 2.79)

With a built in storage cupboard, radiator and a window overlooking the front aspect.