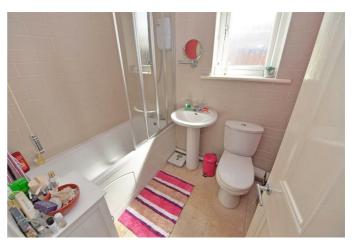

### **Bathroom/WC**

Comprises of a modern white three piece suite including a paneled bath with a shower fitted above, wash hand basin, low level WC, radiator and a window overlooks the side aspect.

**Bedroom One** 12'11" x 8'2" (3.96 x 2.49)