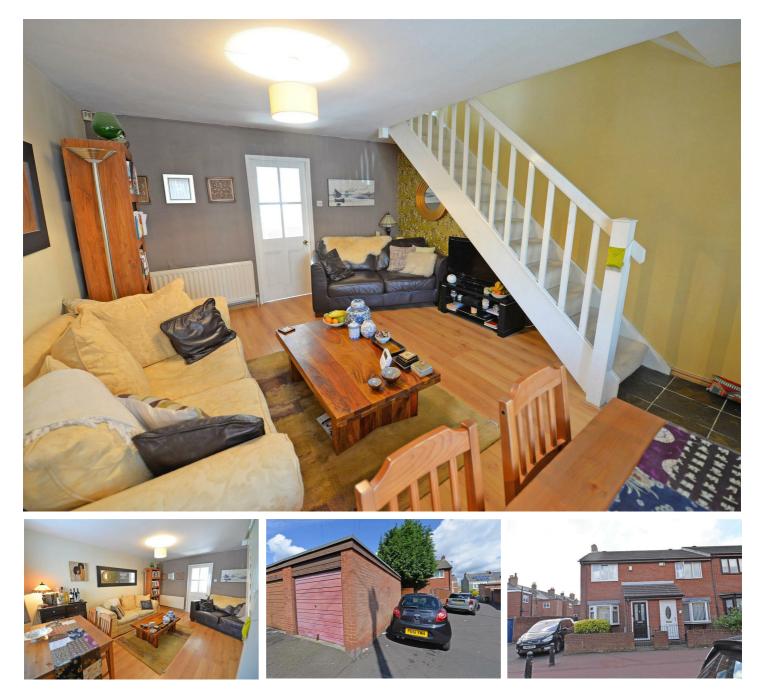

# **Entrance Lobby**

Access to the home is via a glazed door, an internal door opens into the lounge.

**Lounge** 16'1" x 12'11" (4.92 x 3.96)

Has a radiator and a double glazed bow window that overlooks the front aspect. There is laminate wood flooring and an open plan staircase leads to the first floor. A timber glazed door leads through to the kitchen.

## Garage

At the rear of the property there is a garage with an up and over door, providing off street parking for one vehicle. **Floor Plan** 