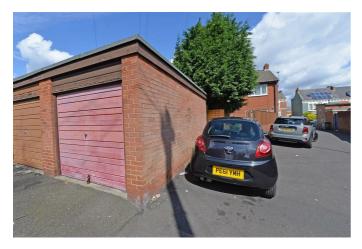

## Garage

At the rear of the property there is a garage with an up and over door, providing off street parking for one vehicle. **Floor Plan** 