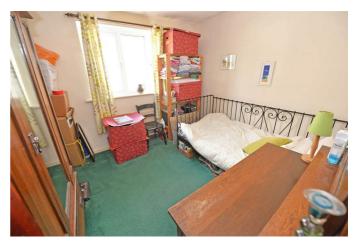

**First Floor Acommodation** 

First floor landing which has access to both bedrooms and the bathroom/ WC.

With a radiator and a window overlooking the rear aspect.

**Bedroom Two** 9'8" x 9'1" (2.97 x 2.79)

With a built in storage cupboard, radiator and a window overlooking the front aspect.