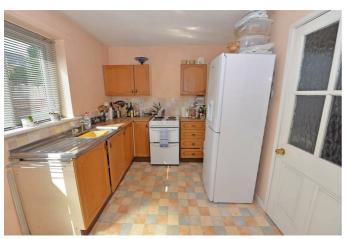

**Kitchen** 

13'0" x 8'3" (3.97 x 2.53)

Fitted with a range of floor and wall units with working surfaces, there is a sink unit fitted with a single drainer. Recesses are provided for a cooker, fridge freezer and a washing machine. There is a radiator and a glazed door that opens into the garden and a window that overlooks the rear garden.