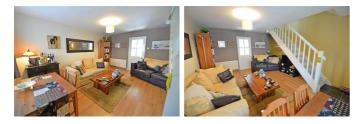

# **Entrance Lobby**

Access to the home is via a glazed door, an internal door opens into the lounge.

**Lounge** 16'1" x 12'11" (4.92 x 3.96)

Has a radiator and a double glazed bow window that overlooks the front aspect. There is laminate wood flooring and an open plan staircase leads to the first floor. A timber glazed door leads through to the kitchen.