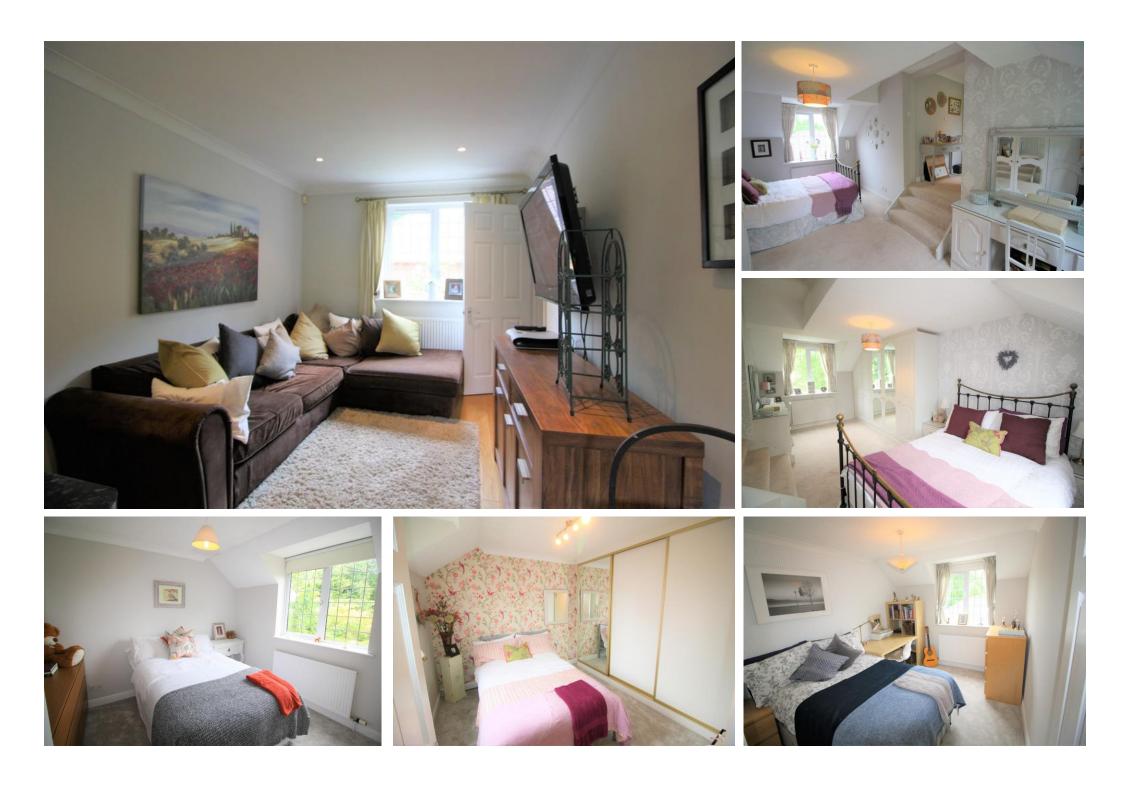

On the first floor of the property we have the bedrooms and family bathroom.

The master bedroom is truly special. It's a great size as it runs the depth of the whole house and very light and airy thanks to the large dual aspect windows. There are also built in wardrobes and dressing table - this is a beautiful room. The master bedroom gives access to the en-suite that consists of a WC, hand wash basin and shower. The en-suite has a window for additional

## ventilation.

Bedroom 2 is a fantastic sized double room with large window overlooking the back garden. Bedroom 3 is another good sized double room. Again bedroom 4 is another double room. Having the 4 double rooms in the property is a real benefit.

**MASTER BEDROOM** 17' 7" x 8' 11" (5.36m x 2.72m) The master bedroom is a great sized double room running the depth of the house. With 2 large windows.

The master gives access to built in wardrobes and to the en-suite.

**EN-SUITE** The en-suite is a great size with a particularity large power shower, a WC and a hand wash basin.

**BEDROOM 2** 9' 4" x 10' 1" (2.86m x 3.08m) Bedroom 2 is a good sized double room with large window and integrated wardrobes.

**BEDROOM 3** 8' 5" x 10' 0" (2.58m x 3.07m) Bedroom 3 is a good sized double room with large window overlooking the garden.

**BEDROOM 4** 8' 7" x 10' 5" (2.63m x 3.20m) Bedroom 4 is a good sized double room with large window.