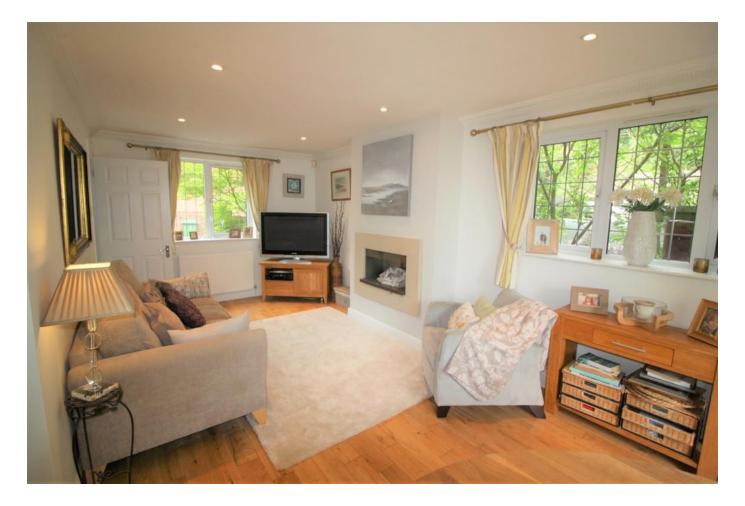

This beautiful home is fully gas central heated with a new boiler and has double glazed windows and patio doors.

The property consists of a spacious ground floor with great sized living room/diner with large window on the far side and patio door and additional window on the other the triple aspect allows light to flood the room.

There is a small garden to the front of the property and a driveway which comfortably fits 2 cars.

**LIVING ROOM/ DINER** 21' 9" x 12' 11" (6.63m x 3.96m) Spacious living room with a large double glazed window and french doors on each side giving it a triple aspect. The back of the living room makes a fantastic dining space and overlooks the garden. There is a beautiful real flame fire in the living room making it lovely and cosy on winter evenings.