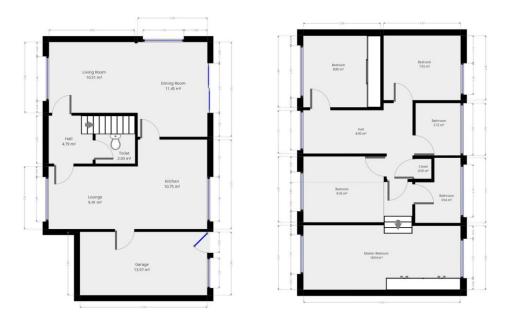

On the first floor of the property we have the bedrooms and family bathroom.

The master bedroom is truly special. It's a great size as it runs the depth of the whole house and very light and airy thanks to the large dual aspect windows. There are also built in wardrobes and dressing table - this is a beautiful room. The master bedroom gives access to the en-suite that consists of a WC, hand wash basin and shower. The en-suite has a window for additional

## ventilation.

Bedroom 2 is a fantastic sized double room with large window overlooking the back garden. Bedroom 3 is another good sized double room. Again bedroom 4 is another double room. Having the 4 double rooms in the property is a real benefit.

**MASTER BEDROOM** 17' 7" x 8' 11" (5.36m x 2.72m) The master bedroom is a great sized double room running the depth of the house. With 2 large windows.

The master gives access to built in wardrobes and to the en-suite.

**EN-SUITE** The en-suite is a great size with a particularity large power shower, a WC and a hand wash basin.

**BEDROOM 2** 9' 4" x 10' 1" (2.86m x 3.08m) Bedroom 2 is a good sized double room with large window and integrated wardrobes.

**BEDROOM 3** 8' 5" x 10' 0" (2.58m x 3.07m) Bedroom 3 is a good sized double room with large window overlooking the garden.

**BEDROOM 4** 8' 7" x 10' 5" (2.63m x 3.20m) Bedroom 4 is a good sized double room with large window.

**BATHROOM** The family bathroom consists of a WC hand wash basin and bath tub with shower overhead.

**GA RDEN** The garden is a fantastic space with stunning patio area, hot tub and garden shed.

**PARKING** There are 2 off road parking spaces available.