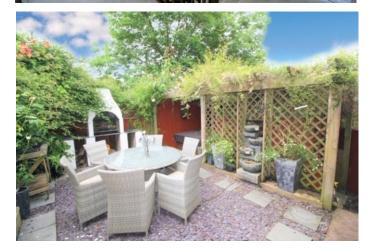

The property comes with great outdoor space. The garden is fully enclosed and has a patio area perfect for BBQs and Al fresco dining and there are an arrangement of mature shrubs and fruit tree's. The fields behind mean the garden is very private and not overlooked. The garden comes complete with hot tub and there is a garden shed in situ.

There is a small garden to the front of the property and a driveway which comfortably fits 2 cars.

**LIVING ROOM/ DINER** 21' 9" x 12' 11" (6.63m x 3.96m) Spacious living room with a large double glazed window and french doors on each side giving it a triple aspect. The back of the living room makes a fantastic dining space and overlooks the garden. There is a beautiful real flame fire in the living room making it lovely and cosy on winter evenings.

**BATHROOM** The family bathroom consists of a WC hand wash basin and bath tub with shower overhead.

**GA RDEN** The garden is a fantastic space with stunning patio area, hot tub and garden shed.

**PARKING** There are 2 off road parking spaces available.