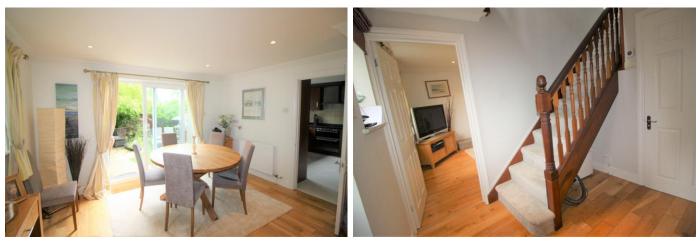

This beautiful home is fully gas central heated with a new boiler and has double glazed windows and patio doors.

The property consists of a spacious ground floor with great sized living room/diner with large window on the far side and patio door and additional window on the other the triple aspect allows light to flood the room.

There is a small garden to the front of the property and a driveway which comfortably fits 2 cars.

**LIVING ROOM/ DINER** 21' 9" x 12' 11" (6.63m x 3.96m) Spacious living room with a large double glazed window and french doors on each side giving it a triple aspect. The back of the living room makes a fantastic dining space and overlooks the garden. There is a beautiful real flame fire in the living room making it lovely and cosy on winter evenings.