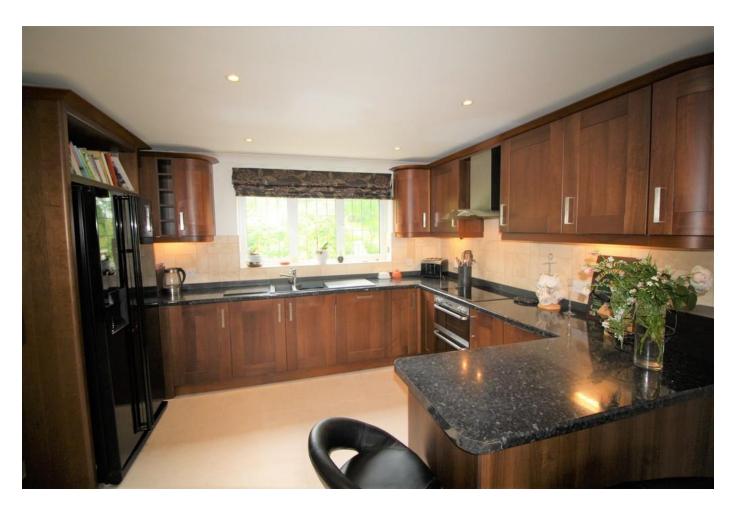

The kitchen has modern walnut fitted units and new flooring with plenty of storage cupboards for those kitchen essentials. There is ample space for appliances and off of the kitchen there is another lounge area. The kitchen also gives access to the integral garage which has had multiple uses over the years such as a play room, a bedroom and a man cave. There is also a downstairs cloakroom.

KITCHEN/ SECOND LIVING ROOM 12' 2" x 21' 3"

 $(3.73m \times 6.48m)$  Modern fitted kitchen with lots of storage cupboards for those kitchen essentials. The kitchen gives access to an additional lounge and the integral garage.