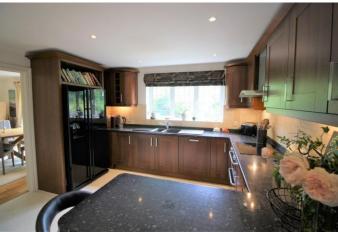

The kitchen has modern walnut fitted units and new flooring with plenty of storage cupboards for those kitchen essentials. There is ample space for appliances and off of the kitchen there is another lounge area. The kitchen also gives access to the integral garage which has had multiple uses over the years such as a play room, a bedroom and a man cave. There is also a downstairs cloakroom.

KITCHEN/ SECOND LIVING ROOM 12' 2" x 21' 3"

 $(3.73m \times 6.48m)$  Modern fitted kitchen with lots of storage cupboards for those kitchen essentials. The kitchen gives access to an additional lounge and the integral garage.