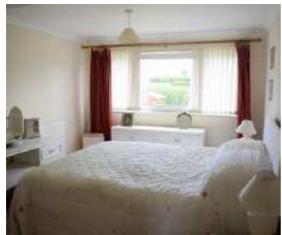

#### BEDROOM 1

15'4 x 10'2 (4.67m x 3.10m) A spacious bedroom with double glazed window overlooking the rear garden, ceiling coving.

#### **BEDROOM 2**

10'5 x 5'6 (3.18m x 1.68m)

Double glazed window to front with beautiful panoramic views over Swansea Bay and Mumbles Head.