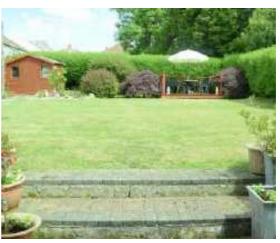

#### **EXTERNALLY**

To the front of the property is a neat front lawn with flower borders. There is driveway parking leading to the **DETACHED GARAGE**. The rear garden is a very good size with a large level lawn, decked seating area and block paving providing a further seating area. There are also mature shrubs and plants.