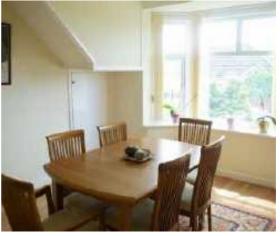

## **DINING ROOM**

13' into bay x 11'6 (3.96m into bay x 3.51m)
A bright room with wood effect laminate flooring, double glazed bay window to front, ceiling coving, built-in cupboard housing gas and electricity meters.