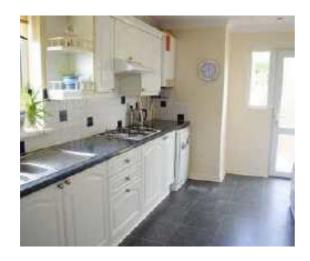

### **KITCHEN**

15'9 x 8' (4.80m x 2.44m)
Fitted with a range of modern wall and base units with work surfaces over, integrated 4 ring gas hob with eye level electric oven and integrated microwave, built under fridge, plumbing for washing machine and dishwasher, ceiling coving, spotlights, double glazed window to side, external door leading to the rear garden with small adjacent window.