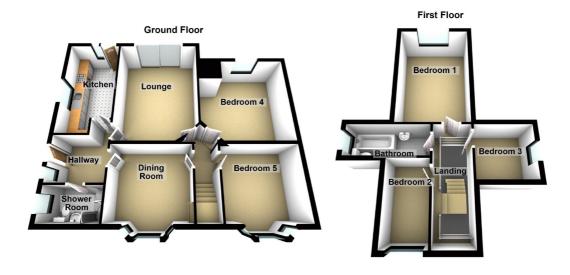

#### **HALLWAY**

Enter via double glazed front door positioned to the side of the property, a spacious hallway with wood effect laminate flooring and ceiling coving, doors to:

### **KITCHEN**

15'9 x 8' (4.80m x 2.44m)
Fitted with a range of modern wall and base units with work surfaces over, integrated 4 ring gas hob with eye level electric oven and integrated microwave, built under fridge, plumbing for washing machine and dishwasher, ceiling coving, spotlights, double glazed window to side, external door leading to the rear garden with small adjacent window.

## LOUNGE

18'5 x 12'1 (5.61m x 3.68m) A spacious lounge with marble effect feature fireplace housing remote control gas fire, ceiling coving, double glazed patio doors extend across the whole of the rear wall leading onto the rear garden.

## **DINING ROOM**

13' into bay x 11'6 (3.96m into bay x 3.51m)
A bright room with wood effect laminate flooring, double glazed bay window to front, ceiling coving, built-in cupboard housing gas and electricity meters.

# BEDROOM 4

13'8 x 12'7 (4.17m x 3.84m) Picture rail, double glazed window overlooking the rear garden.

#### BEDROOM 5

13' into bay x 11' (3.96m into bay x 3.35m)
Another bright and sunny room with wood effect laminate flooring, picture rail, double glazed bay window to front.

# SHOWER ROOM

White 3 piece suite comprising corner shower unit, wash hand basin, low level WC, tiled walls, ceramic tiled floor, double glazed window to side.

#### FIRST FLOOR LANDING

Double glazed window to front.

#### BEDROOM 1

15'4 x 10'2 (4.67m x 3.10m) A spacious bedroom with double glazed window overlooking the rear garden, ceiling coving.

#### **BEDROOM 2**

10'5 x 5'6 (3.18m x 1.68m)

Double glazed window to front with beautiful panoramic views over Swansea Bay and Mumbles Head.

#### **BEDROOM 3**

7'9 x 7'3 (2.36m x 2.21m) Double glazed window to side, eaves storage.

## **BATHROOM**

12' x 4'3 (3.66m x 1.30m) Three piece suite comprising panel bath, wash hand basin, low level WC, part tiled walls, access to eaves storage.