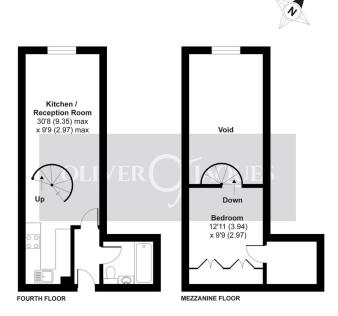

## Bow Quarter, Fairfield Road, London, E3 2UF

APPROX. GROSS INTERNAL FLOOR AREA 508 SQ FT 47.2 SQ METRES (EXCLUDES VOID)

Whist every attempt has been made to ensure the accuracy of the floor plan contained here, measurements of doors, windows an rooms are approximate and no responsibility is taken for any error, crisison or misstalement. These plans are for representation purposes only as defined by RICS code of Measuring Practice and should be used as such by any prospective purchaser. Specifically no guarantee is given on the total square footage of the property if quoted on this plan. Any figure given is for initial guidance only and should not be relied on as a basis of valuation.