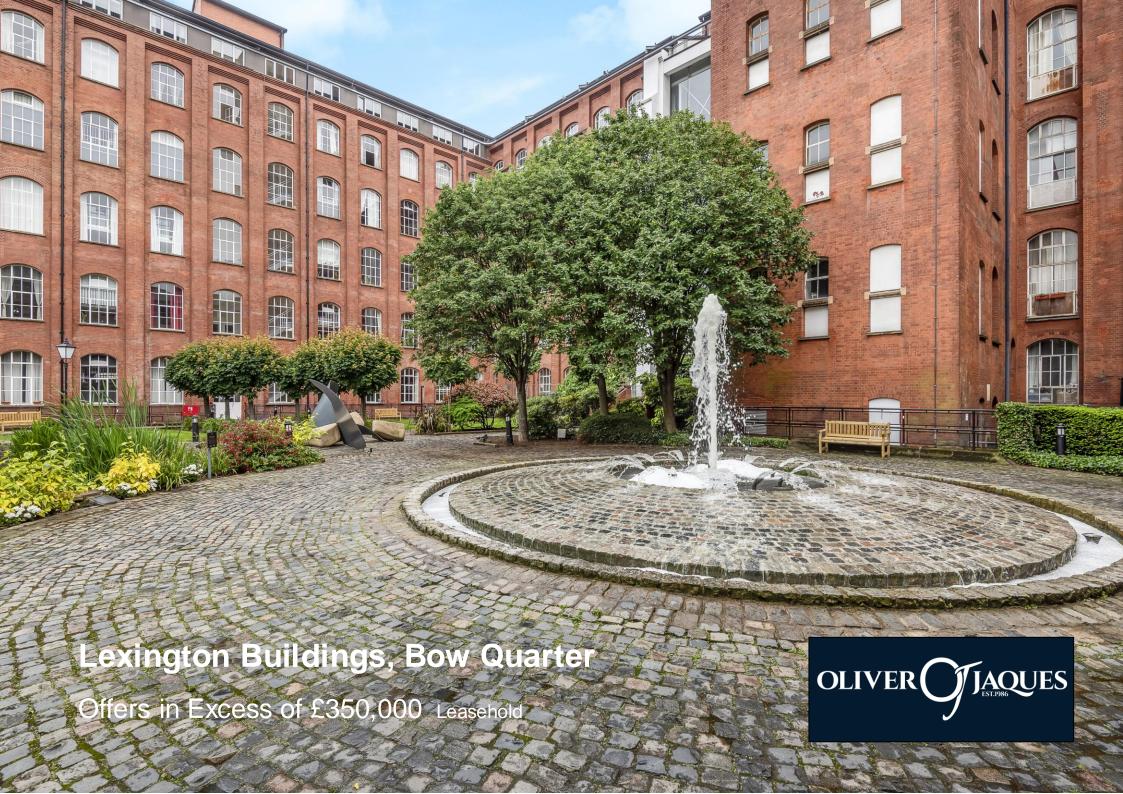

## **Lexington Buildings, Bow Quarter**

A well presented one bedroom warehouse conversion apartment located in the sought after Bow Quarter development, this property is located on one of the higher floors with extra height compared to other flats in the development. Entering the property you are greeted by a naturally bright and airy reception room with large original windows giving you stunning views of the landscaped grounds. Overlooking the reception area is the mezzanine level galleried bedroom complimented by a large built-in bespoke wardrobe with a cleverly tucked away office space. The development offers modern urban living within an historic setting. On-site benefits include a leisure centre with swimming pool and gymnasium, a 24 hour concierge as well as a convenience store. The complex is conveniently located a short