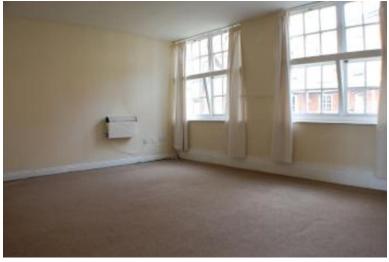

## FRONT DOOR ENTRANCE HALL

**LIVING ROOM** 16' 7"  $\times$  12' 11" (5.08m  $\times$  3.96m) Spacious room with large windows looking out over the communal gardens.

**KITCHEN** 10' 7" x 7' 8" (3.24m x 2.36m) Good size fitted kitchen with a range of base and wall mounted units with laminated work surfaces. Large windows.