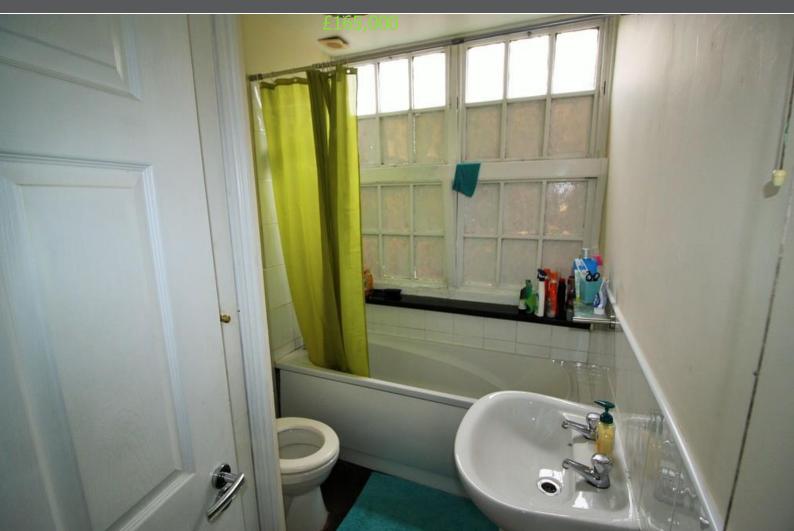

**BEDROOM 1** 10' 5" x 9' 6" (3.18m x 2.92m) Good size double room

**BEDROOM 2** 10' 5" x 7' 6" (3.18m x 2.29m) Another double room.

**BATHROOM** Panel enclosed bath with electric shower above, wash hand basin and wc.