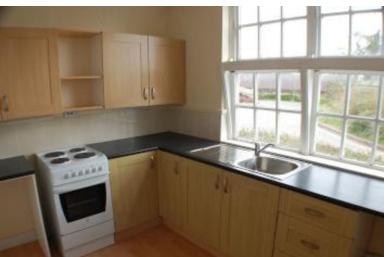

## FRONT DOOR ENTRANCE HALL

**LIVING ROOM** 16' 7"  $\times$  12' 11" (5.08m  $\times$  3.96m) Spacious room with large windows looking out over the communal gardens.

**KITCHEN** 10' 7" x 7' 8" (3.24m x 2.36m) Good size fitted kitchen with a range of base and wall mounted units with laminated work surfaces. Large windows.