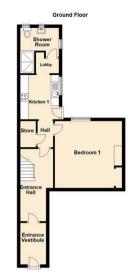

## 

- Substantial Period Terrace
  Desirable Location
- Four Bedrooms
- Two Kitchens
- Masses Of Potential
- Gas Central Heating

- No Onward Chain
- Two Shower Rooms
- Must Be Viewed
- Double Glazing

Spanning over four floors is this substantial four bedroom period terrace located within a few minutes walking distance to all the amenities and transport links Newcastle City Centre has to offer. The property is currently sold as a single dwelling however could be easily split into two self contained flats with it having two kitchens and shower rooms as well as further space available to purchase also. Internally the property has retained some original features and briefly comprises to the ground floor:- entrance vestibule leading into hallway, bedroom, kitchen and shower room WC. The first floor offers a reception room spanning the full with of the property with feature fireplace, bedroom, second kitchen and shower room WC. The third and fourth floors offer a further two bedrooms. This property really does have to be viewed to appreciate the standard of accommodation on offer. For more information and to book your viewing please call our sales team on 0191 270 1122.

Lounge 20'10" x 14'7" (6.36 x 4.45) Kitchen 7'1" x 7'10" (2.18 x 2.41) Kitchen 2 7'8" x 7'9" (2.35 x 2.37) Bedroom One 13'10" x 13'8" (4.22 x 4.17) Bedroom Two 13'8" x 13'11" (4.19 x 4.25) Bedroom Three 14'1" x 13'10" (4.31 x 4.22) Bedroom Four 19'5" x 997'4" (5.94 x 304)