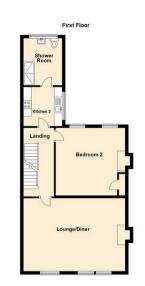

## 

- Substantial Period Terrace
  Desirable Location
- Four Bedrooms
- Two Kitchens
- Masses Of Potential
- Gas Central Heating

- No Onward Chain
- Two Shower Rooms
- Must Be Viewed
- Double Glazing

Spanning over four floors is this substantial four bedroom period terrace located within a few minutes walking distance to all the amenities and transport links Newcastle City Centre has to offer. The property is currently sold as a single dwelling however could be easily split into two self contained flats with it having two kitchens and shower rooms as well as further space available to purchase also. Internally the property has retained some original features and briefly comprises to the ground floor:- entrance vestibule leading into hallway, bedroom, kitchen and shower room WC. The first floor offers a reception room spanning the full with of the property with feature fireplace, bedroom, second kitchen and shower room WC. The third and fourth floors offer a further two bedrooms. This property really does have to be viewed to appreciate the standard of accommodation on offer. For more information and to book your viewing please call our sales team on 0191 270 1122.

Lounge 20'10" x 14'7" (6.36 x 4.45) Kitchen 7'1" x 7'10" (2.18 x 2.41) Kitchen 2 7'8" x 7'9" (2.35 x 2.37) Bedroom One 13'10" x 13'8" (4.22 x 4.17) Bedroom Two 13'8" x 13'11" (4.19 x 4.25) Bedroom Three 14'1" x 13'10" (4.31 x 4.22) Bedroom Four 19'5" x 997'4" (5.94 x 304)