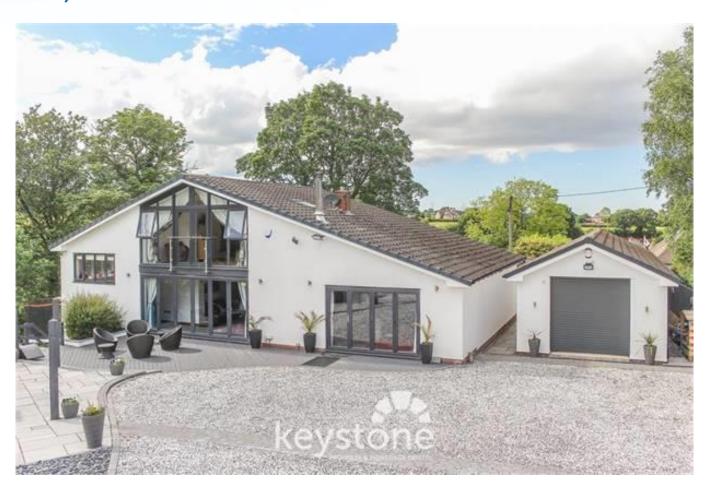

#### Introduction

This imposing property is located off a private road in Pentre Hill, Flint Mountain. In a secluded setting, this impressive family home offers complete privacy with no neighbouring properties in sight and only views of the stunning countryside to please the senses.

#### **Outside**

Remote controlled electric gated entrance leads onto a huge stoned driveway leading to a detached garage with electric roll door, power & lighting. Indian stone & decked seating areas leading to the Bi-fold entrance doors.

There are steps down from the decked area leading to a side garden and a large lawn area .Bushes and trees marking the boundary.

At the rear there is an Indian stoned patio and slated areas leading to a side entrance into the office space at the rear of the detached garage.