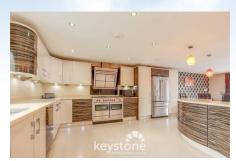

#### **Living/ Kitchen Area**

Stunning large open plan living area/kitchen, with recessed spotlights, superb Ove 10kw log burner, space for sofa and table and chairs.

Large high spec kitchen with a range of wall and base units with quartz worktops, under cupboard lighting, and inset sink with instant boiling water tap, large range oven with gas hob and extractor over, integrated dishwasher .Built in units housing American style fridge/freezer, integrated wine cooler. Island area with a range of base units and granite worktop with further inset sink. Custom designed resin floor, feature low hanging ceiling light, double glazed window to rear aspect.