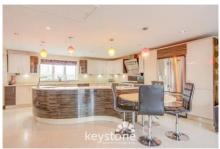

#### **Living/ Kitchen Area**

Stunning large open plan living area/kitchen, with recessed spotlights, superb Ove 10kw log burner, space for sofa and table and chairs.

Large high spec kitchen with a range of wall and base units with quartz worktops, under cupboard lighting, and inset sink with instant boiling water tap, large range oven with gas hob and extractor over, integrated dishwasher .Built in units housing American style fridge/freezer, integrated wine cooler. Island area with a range of base units and granite worktop with further inset sink. Custom designed resin floor, feature low hanging ceiling light, double glazed window to rear aspect.