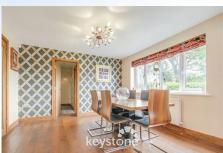

#### **Living/ Kitchen Area**

Stunning large open plan living area/kitchen, with recessed spotlights, superb Ove 10kw log burner, space for sofa and table and chairs.

Large high spec kitchen with a range of wall and base units with quartz worktops, under cupboard lighting, and inset sink with instant boiling water tap, large range oven with gas hob and extractor over, integrated dishwasher .Built in units housing American style fridge/freezer, integrated wine cooler. Island area with a range of base units and granite worktop with further inset sink. Custom designed resin floor, feature low hanging ceiling light, double glazed window to rear aspect.

#### **Dining Area**

Archway from kitchen into dining area with antique oak flooring, feature ceiling light, radiator, double glazed window to rear aspect, double doors opening into the lounge.

#### Lounge

Large lounge with fitted carpet, stunning ceiling lights, radiator, Bi-folding doors to front aspect, gas remote control fireplace, oak fire door.