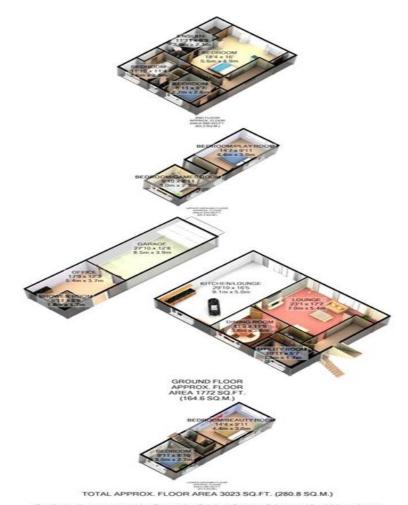

### Pentre Hill Flint Mountain CH6 5QN

£650,000

**Floor Plans** 

For illustrative purposes only. Decorative finishes, fixtures, fittings and furnishings do not represent the current state of the property. Measurements are approximate. Not to scale

Superbly presented to a very high standard yet offering a warm welcoming ambience, this house briefly comprises beautiful open plan living/kitchen area, dining area, lounge, utility room, ground floor WC. Stairs from ground level lead to a lower level - Bedroom 6 being used as a beauty room with ensuite, and Bedroom 7. Stairs - also from ground level - lead up to the first floor bedrooms 4 and 5 currently being used as a play room and games room. Further stairs up to second floor - master bedroom with en suite and bedrooms 2 and 3 have a Jack and Jill suite. The property is fitted with CCTV and a burglar alarm system.