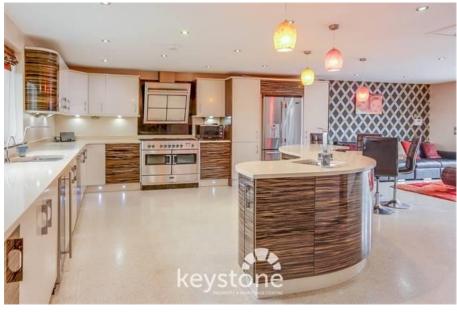

#### **Living/ Kitchen Area**

Stunning large open plan living area/kitchen, with recessed spotlights, superb Ove 10kw log burner, space for sofa and table and chairs.

Large high spec kitchen with a range of wall and base units with quartz worktops, under cupboard lighting, and inset sink with instant boiling water tap, large range oven with gas hob and extractor over, integrated dishwasher .Built in units housing American style fridge/freezer, integrated wine cooler. Island area with a range of base units and granite worktop with further inset sink. Custom designed resin floor, feature low hanging ceiling light, double glazed window to rear aspect.