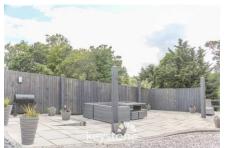

#### **Outside**

Remote controlled electric gated entrance leads onto a huge stoned driveway leading to a detached garage with electric roll door, power & lighting. Indian stone & decked seating areas leading to the Bi-fold entrance doors.

There are steps down from the decked area leading to a side garden and a large lawn area .Bushes and trees marking the boundary.

At the rear there is an Indian stoned patio and slated areas leading to a side entrance into the office space at the rear of the detached garage.