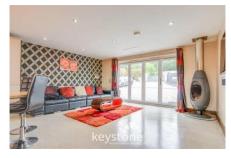

#### **Living/ Kitchen Area**

Stunning large open plan living area/kitchen, with recessed spotlights, superb Ove 10kw log burner, space for sofa and table and chairs.

Large high spec kitchen with a range of wall and base units with quartz worktops, under cupboard lighting, and inset sink with instant boiling water tap, large range oven with gas hob and extractor over, integrated dishwasher .Built in units housing American style fridge/freezer, integrated wine cooler. Island area with a range of base units and granite worktop with further inset sink. Custom designed resin floor, feature low hanging ceiling light, double glazed window to rear aspect.

#### Lounge

Large lounge with fitted carpet, stunning ceiling lights, radiator, Bi-folding doors to front aspect, gas remote control fireplace, oak fire door.