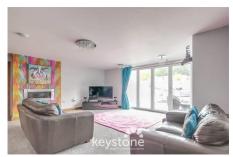

#### Lounge

Large lounge with fitted carpet, stunning ceiling lights, radiator, Bi-folding doors to front aspect, gas remote control fireplace, oak fire door.