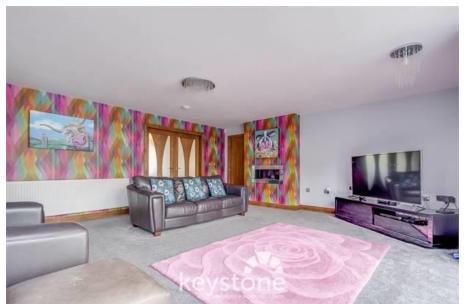

#### Lounge

Large lounge with fitted carpet, stunning ceiling lights, radiator, Bi-folding doors to front aspect, gas remote control fireplace, oak fire door.