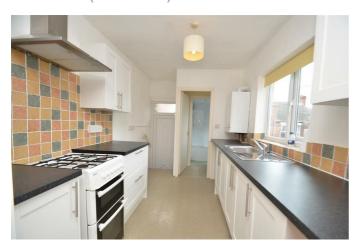

### Living Room

18'6" x 14'7" (5.66 x 4.47)

Built in cupboard, two single radiators, windows overlooking the rear elevation.

**Kitchen** 10'7" x 7'8" (3.23 x 2.34)

Base and eye level units with contrasting work surfaces, free standing cooker, stainless steel sink, plumbed for a washing machine, wall mounted Main boiler, partial tiling to the walls, window overlooking the rear elevation and stairs leading to the uPVC rear exit door.