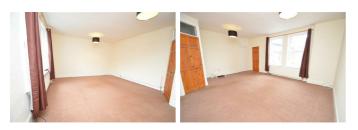

**Master Bedroom** 14'3" x 12'7" (4.35 x 3.86)

Ceiling cornice, single radiator, window overlooking the front elevation.

**Bedroom Two** 10'0" x 7'7" (3.07 x 2.32)

Single radiator, window overlooking the front elevation.