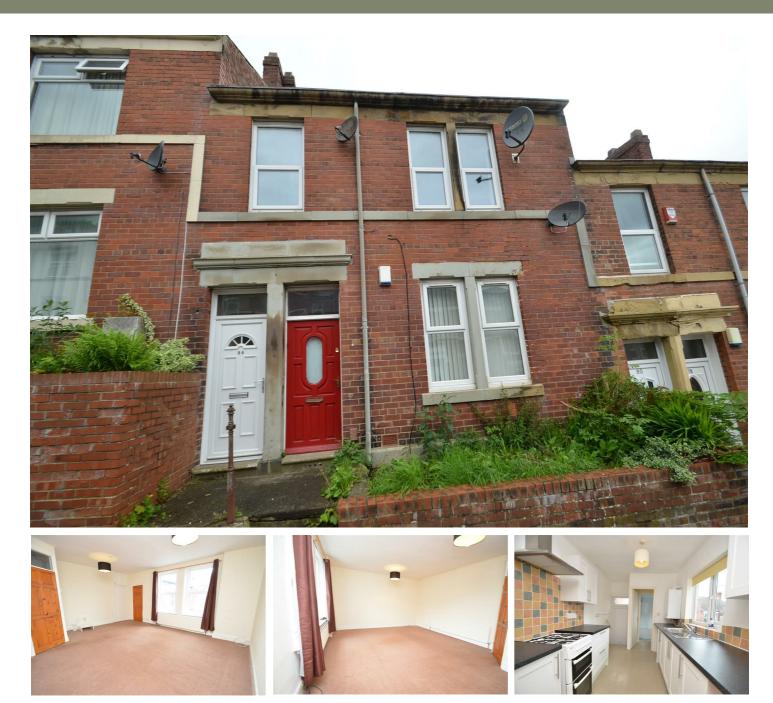

# **84 King Edward Street, Gateshead, NE8 3PR** Offers Over £53,000

First floor flat situated on King Edward Street within this central location. The property is warmed via gas central heating and has the benefit of uPVC double glazing. The accommodation comprises: entrance hallway, first floor landing, living room, kitchen with a free standing cooker, master bedroom, one further bedroom and bathroom. There is a shared yard to the rea with bin access. Viewings are recommended to appreciate this sensibly priced

## **Entrance Hallway**

A uPVC front entrance door provides access into the hallway with a staircase leading to the first floor.

# **First Floor**

Landing with loft access and built in meter storage.

### Living Room

18'6" x 14'7" (5.66 x 4.47)

Built in cupboard, two single radiators, windows overlooking the rear elevation.

**Kitchen** 10'7" x 7'8" (3.23 x 2.34)

Base and eye level units with contrasting work surfaces, free standing cooker, stainless steel sink, plumbed for a washing machine, wall mounted Main boiler, partial tiling to the walls, window overlooking the rear elevation and stairs leading to the uPVC rear exit door.

**Master Bedroom** 14'3" x 12'7" (4.35 x 3.86)

Ceiling cornice, single radiator, window overlooking the front elevation.

**Bedroom Two** 10'0" x 7'7" (3.07 x 2.32)

Single radiator, window overlooking the front elevation.

#### **Bathroom**

Panelled bath with an electric shower over, low level w/c, pedestal hand wash basin, partial tiling to the walls, towel warmer, window overlooking the rear elevation.

## External

There is a shared yard to the rear.