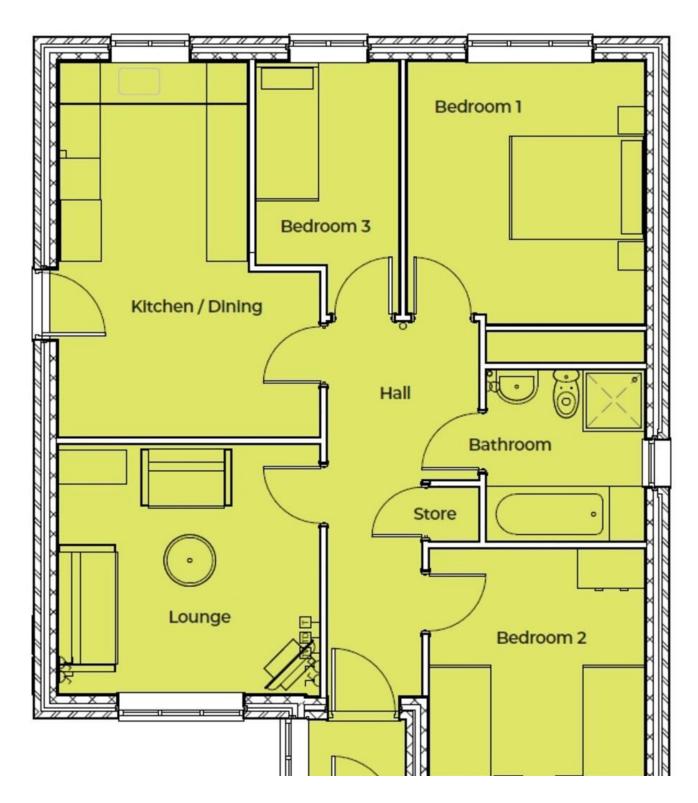

## Description

\*\*\*Only 4 Bungalows Remaining!\*\*\* BACKED BY THE GOVERNMENT HELP TO BUY SCHEME.

Now is the time to reserve your brand new detached three bedroom bungalow (4 available) or detached house (1 available) being built by the well regarded developer Campbell Homes. Clay Fields Views forms part of the semi-rural village of Clay Cross found on the South edge of Chesterfield. The area boasts excellent amenities including shops, eateries and nearby schools. The site is due to for completion late 2019.

# BACKED BY THE GOVERNMENT HELP TO BUY SCHEME.

Now is the time to reserve your brand new detached three bedroom bungalow (4 available) or detached house (1 available) being built by the well regarded developer Campbell Homes. Clay Fields Views forms part of the semi-rural village of Clay Cross found on the South edge of Chesterfield. The area boasts excellent amenities including shops, eateries and nearby schools. The site is due to for completion late 2019.

What can I expect in my new property?

- \* A Choice of Modern Kitchens
- \* Oven, Hob, Extraction Unit & Dishwasher

%epcGraph\_c\_1\_718%

IMPORTANT: we would like to inform prospective purchasers that these sales particulars have been prepared as a general guide only. A detailed survey has not been carried out, nor the services, appliances and fittings tested. Room sizes should not be relied upon for furnishing purposes and are approximate. If floor plans are included, they are for guidance only and illustration purposes only and may not be to scale. If there are any important matters likely to affect your decision to buy, please contact us before viewing the property. C1235