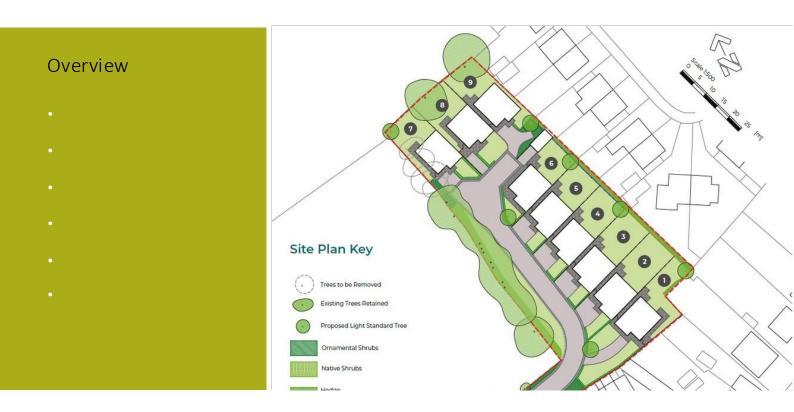

## Description

\*\*\*Only 4 Bungalows Remaining!\*\*\* BACKED BY THE GOVERNMENT HELP TO BUY SCHEME.

Now is the time to reserve your brand new detached three bedroom bungalow (4 available) or detached house (1 available) being built by the well regarded developer Campbell Homes. Clay Fields Views forms part of the semi-rural village of Clay Cross found on the South edge of Chesterfield. The area boasts excellent amenities including shops, eateries and nearby schools. The site is due to for completion late 2019.

# BACKED BY THE GOVERNMENT HELP TO BUY SCHEME.

Now is the time to reserve your brand new detached three bedroom bungalow (4 available) or detached house (1 available) being built by the well regarded developer Campbell Homes. Clay Fields Views forms part of the semi-rural village of Clay Cross found on the South edge of Chesterfield. The area boasts excellent amenities including shops, eateries and nearby schools. The site is due to for completion late 2019.