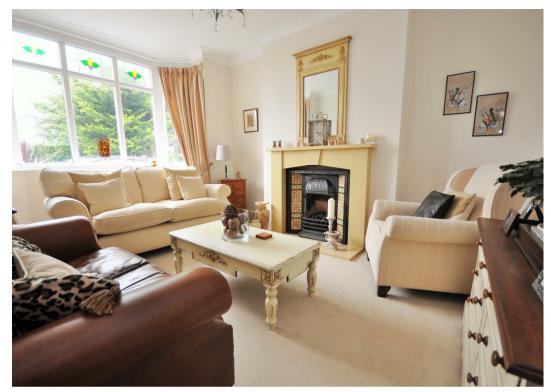

## A beautifully presented traditional DETACHED HOUSE situated within a HIGHLY SOUGHT AFTER LOCATION.

The house is approached through brick pillars to a good sized parking area leading to the front of the house. The attractive arched entrance porch leads to the entrance hall with timber effect flooring and ground floor cloakroom off. The light and spacious sitting room has a feature period style fireplace with tiled surround and beyond this is a family room with double doors leading through to the dining room which gives delightful views over the rear garden. To the rear of the house is a recently fitted contemporary kitchen with quartz work surfaces and space for free standing appliances.