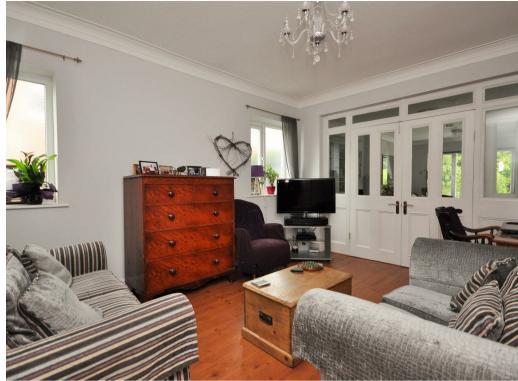

## A beautifully presented traditional DETACHED HOUSE situated within a HIGHLY SOUGHT AFTER LOCATION.

The house is approached through brick pillars to a good sized parking area leading to the front of the house. The attractive arched entrance porch leads to the entrance hall with timber effect flooring and ground floor cloakroom off. The light and spacious sitting room has a feature period style fireplace with tiled surround and beyond this is a family room with double doors leading through to the dining room which gives delightful views over the rear garden. To the rear of the house is a recently fitted contemporary kitchen with quartz work surfaces and space for free standing appliances.