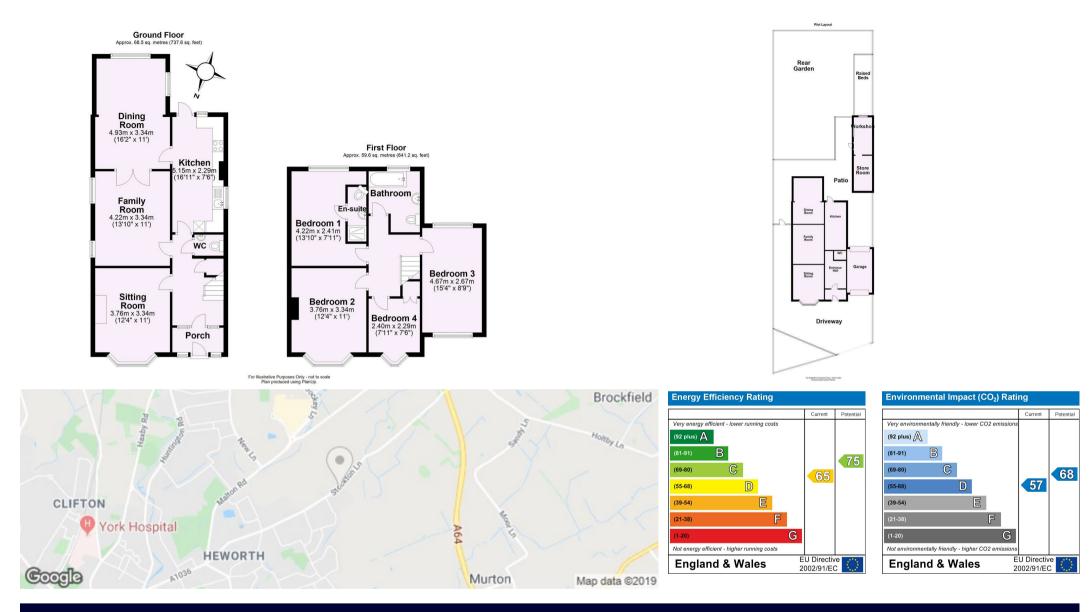

## 328 Stockton Lane, York YO31 1JW

## A beautifully presented traditional DETACHED HOUSE situated within a HIGHLY SOUGHT AFTER LOCATION.

The house is approached through brick pillars to a good sized parking area leading to the front of the house. The attractive arched entrance porch leads to the entrance hall with timber effect flooring and ground floor cloakroom off. The light and spacious sitting room has a feature period style fireplace with tiled surround and beyond this is a family room with double doors leading through to the dining room which gives delightful views over the rear garden. To the rear of the house is a recently fitted contemporary kitchen with quartz work surfaces and space for free standing appliances.

To the first floor is a master bedroom with en-suite shower room, two further double bedrooms, a single bedroom and a traditional style house bathroom.

To the rear of the house is a detached store with workshop, whilst a flagged terrace leads out onto a lawned garden with a variety of plants and shrubs enclosed within fenced boundaries. The property benefits from ample off street parking and integral single garage. The area lies conveniently for both York city centre and the outer ring road with a wide variety of services available at Monks Cross and the Vangarde Centre.

- Superb Detached House
- Separate Sitting Room and Dining Room.
- Family Room
- Ground Floor Cloakroom
- Recently Fitted Kitchen
- Master Bedroom with En-Suite Shower Room
- Three Further Bedrooms
- Single Integral Garage, Store and Workshop
- Attractive Lawned Garden Guide Price £559,500