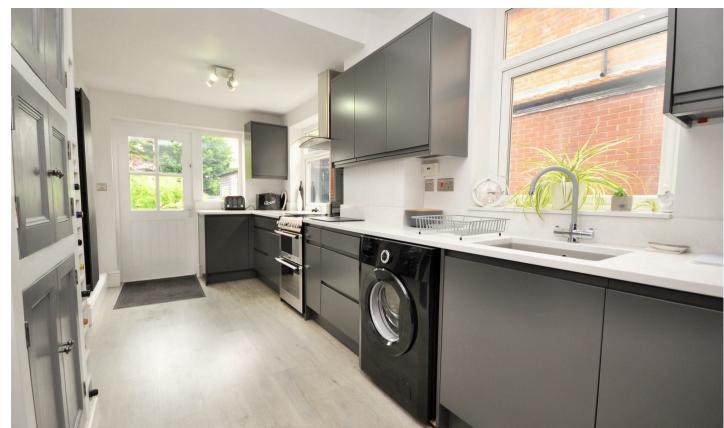

## A beautifully presented traditional DETACHED HOUSE situated within a HIGHLY SOUGHT AFTER LOCATION.

The house is approached through brick pillars to a good sized parking area leading to the front of the house. The attractive arched entrance porch leads to the entrance hall with timber effect flooring and ground floor cloakroom off. The light and spacious sitting room has a feature period style fireplace with tiled surround and beyond this is a family room with double doors leading through to the dining room which gives delightful views over the rear garden. To the rear of the house is a recently fitted contemporary kitchen with quartz work surfaces and space for free standing appliances.