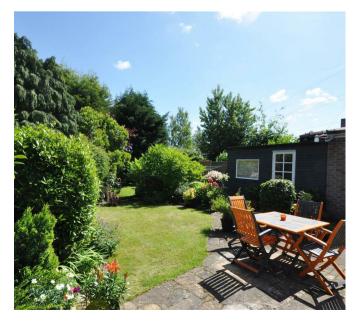

To the first floor is a master bedroom with en-suite shower room, two further double bedrooms, a single bedroom and a traditional style house bathroom.

To the rear of the house is a detached store with workshop, whilst a flagged terrace leads out onto a lawned garden with a variety of plants and shrubs enclosed within fenced boundaries. The property benefits from ample off street parking and integral single garage. The area lies conveniently for both York city centre and the outer ring road with a wide variety of services available at Monks Cross and the Vangarde Centre.