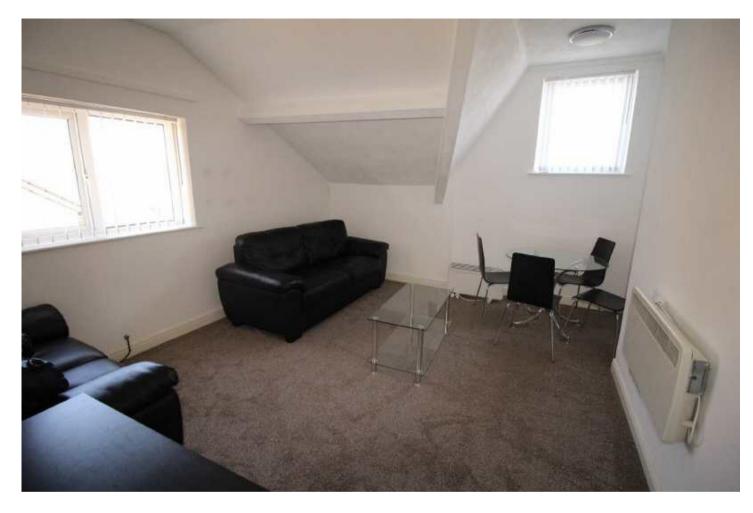

## The Property

Available Now. A superb top floor apartment in the popular Longsight area. Ideally positioned for access to the hospitals, universities and city centre. Entrance hallway, spacious living room, separate kitchen with white goods to include fridge/ freezer and washing machine, bedroom and a stylish bathroom. Furnished. Car park to the front and rear of the building. Council tax band A. No pets. Sorry, no DSS.