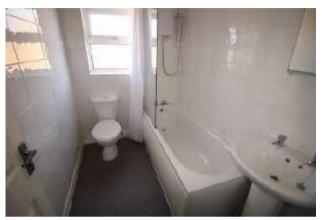

## The Property

Available Now. A superb top floor apartment in the popular Longsight area. Ideally positioned for access to the hospitals, universities and city centre. Entrance hallway, spacious living room, separate kitchen with white goods to include fridge/ freezer and washing machine, bedroom and a stylish bathroom. Furnished. Car park to the front and rear of the building. Council tax band A. No pets. Sorry, no DSS.