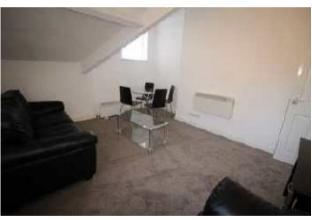

## The Property

Available Now. A superb top floor apartment in the popular Longsight area. Ideally positioned for access to the hospitals, universities and city centre. Entrance hallway, spacious living room, separate kitchen with white goods to include fridge/ freezer and washing machine, bedroom and a stylish bathroom. Furnished. Car park to the front and rear of the building. Council tax band A. No pets. Sorry, no DSS.