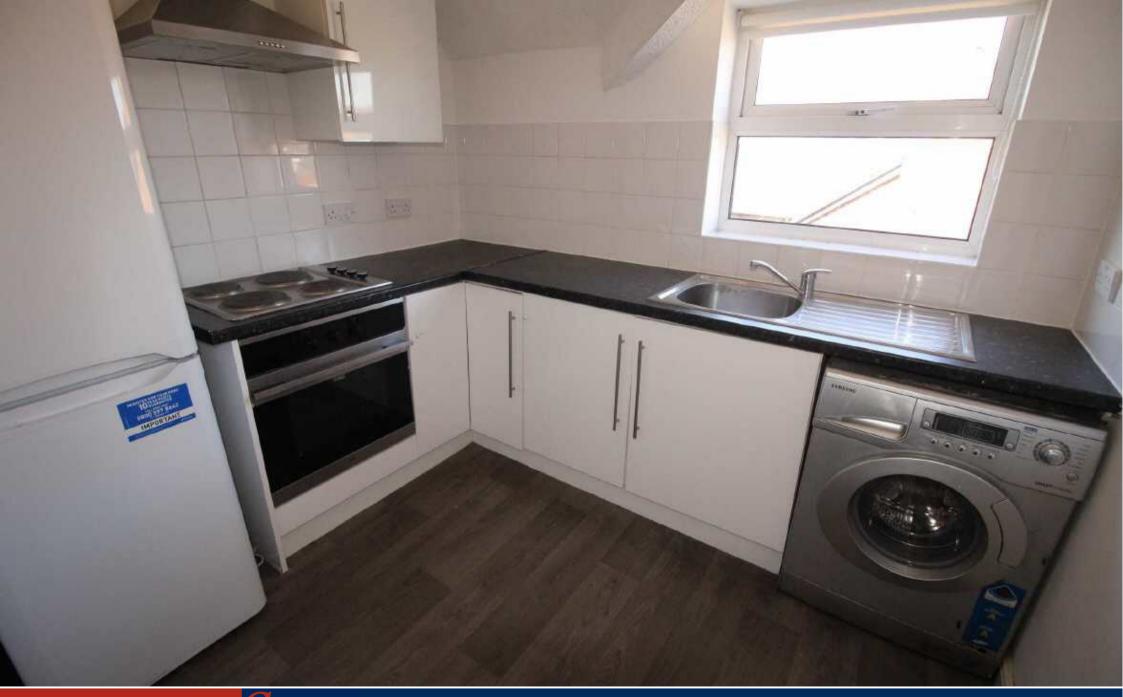

## The Property

Available Now. A superb top floor apartment in the popular Longsight area. Ideally positioned for access to the hospitals, universities and city centre. Entrance hallway, spacious living room, separate kitchen with white goods to include fridge/ freezer and washing machine, bedroom and a stylish bathroom. Furnished. Car park to the front and rear of the building. Council tax band A. No pets. Sorry, no DSS.