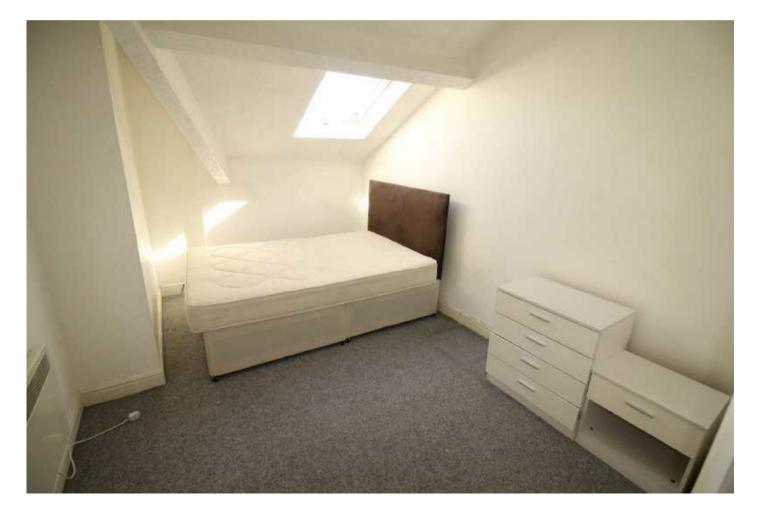

## The Property

Available Now. A superb top floor apartment in the popular Longsight area. Ideally positioned for access to the hospitals, universities and city centre. Entrance hallway, spacious living room, separate kitchen with white goods to include fridge/ freezer and washing machine, bedroom and a stylish bathroom. Furnished. Car park to the front and rear of the building. Council tax band A. No pets. Sorry, no DSS.

## Directions

276 Dickinson Rd, Longsight M13 0YL £595 Per calendar month

- Available Now
- Top Floor Apartment
- One Double Bedroom
- Located in Longsight
- Furnished
- Parking
- Council Tax Band A

Postcode - M13 0YL EPC Rating - C Floor Area - sq ft Local Authority -Council Tax - Band A