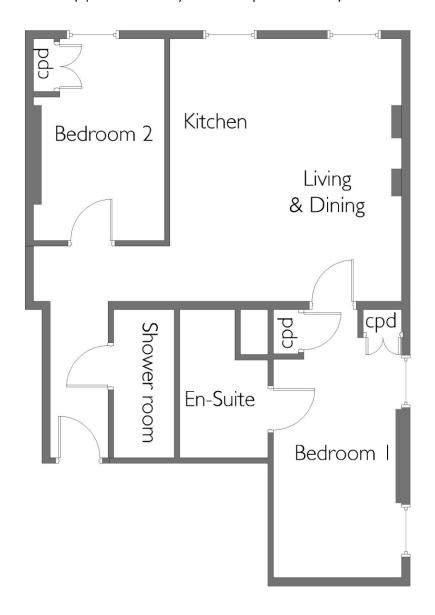

## Floorplan Drawn by Stevenette & Company LLP Gross Internal Floor area approximately: 600 sq.ft. / 55 sq.m.

Sedley House, 136 Church Hill, Loughton, Essex, IGI0 ILJ

Tel: 020 3657 6576

Email: lettings@stevenette.com