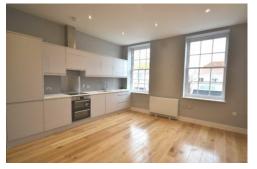

- Exclusive Development

• Very Energy Efficient

• Two Shower Rooms

• Newly-Built

• Two Bedrooms

• Convenient Location

Located in an exclusive development of luxury newly-built apartments in sought after Epping High Street, this first-floor apartment is finished to a high specification to provide stylish and contemporary accommodation. The property offers 2 bedrooms, 2 shower rooms and a reception room open to the high quality kitchen with fully integrated appliances. Further features include oak engineered flooring, Dimplex Quantum night storage heaters, Dimplex Girona heaters, full double glazing, soundproofing, secure intercom entry and a communal Sky dish. The property stands within minutes walk of the Underground Station.