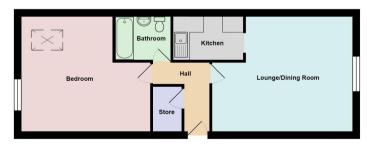

#### THE ACCOMMODATION COMPRISES

Main entrance door leads to communal hall.

#### **ENTRANCE HALL**

With tiled floor, good sized walk in shelved store cupboard with light and power point and space for freezer.

# L SHAPED LOUNGE/DINING ROOM

19' 8" x 14' 6" (5.99m x 4.42m) An excellent living space with both sitting and dining areas, window to rear, intelligent electric heater, security entry phone, wall mounted living flame electric fire. Sky TV point.

## **KITCHEN**

8' 9" x 5' 4" (2.67m x 1.63m) With range of beech fronted base and wall cupboards with roll edge work surfaces with inset stainless-steel sink unit and tiled splashbacks, space for electric cooker and fridge, plumbing for washing machine, extractor fan.

#### **DOUBLE BEDROOM**

13' 9" x 14' 6" (4.19m x 4.42m) narrowing to 9' 7" (4.19m x 4.42m) A double bedroom with window to front and Velux roof light, wall mounted Intelligent electric heater, double wardrobe unit, telephone point and TV point.

#### **BATHROOM**

5' 6" x 6' 11" (1.68m x 2.11m) With fully tiled walls, white suite comprising panelled bath with Triton electric shower over with folding glass shower screen, close coupled WC, pedestal wash basin, shaving mirror, extractor fan. Built in shelved airing cupboard.