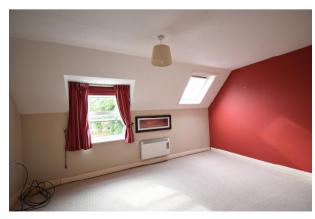

#### **DOUBLE BEDROOM**

13' 9" x 14' 6" (4.19m x 4.42m) narrowing to 9' 7" (4.19m x 4.42m) A double bedroom with window to front and Velux roof light, wall mounted Intelligent electric heater, double wardrobe unit, telephone point and TV point.