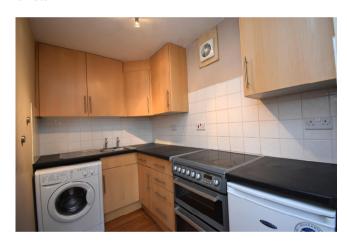

## **KITCHEN**

8' 9" x 5' 4" (2.67m x 1.63m) With range of beech fronted base and wall cupboards with roll edge work surfaces with inset stainless-steel sink unit and tiled splashbacks, space for electric cooker and fridge, plumbing for washing machine, extractor fan.