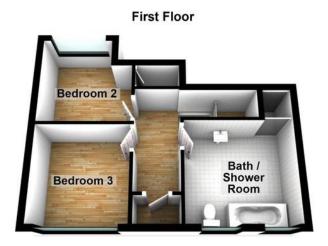

### **Useful Information**

Council Tax: D - £2,205.15 Per annum (2023/2024)

Tenure: Freehold

Adur District Council

Created by Hyman Hill Estates Agents. For illustrative purposes only. Not to scale. Plan produced using PlanUp.