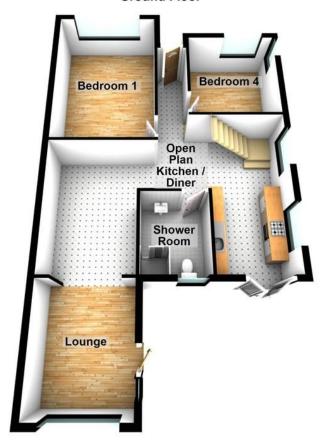

#### **Ground Floor**

### **Useful Information**

Council Tax: D - £2,205.15 Per annum (2023/2024)

Tenure: Freehold

Adur District Council

Created by Hyman Hill Estates Agents. For illustrative purposes only. Not to scale. Plan produced using PlanUp.