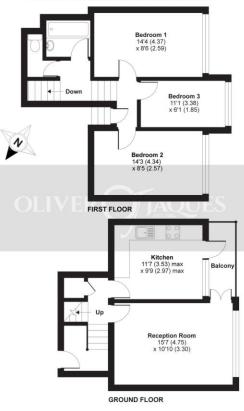

Windlass Place, London, SE8 APPROX. GROSS INTERNAL FLOOR AREA 813 SQ FT 75.5 SQ METRES

While every attempt has been made to ensure the accuracy of the floor plan contained here, measurements of donon, windows and recome are approximate and no neopositivily is taken for any error, consistion or measurements the plane are for imperientation purposes only as defined by fICE Code of Measuremy Practice and should be used as not by any prospective purchase. Specification or purchase the structure of the structure of the structure and the structure of the structure o