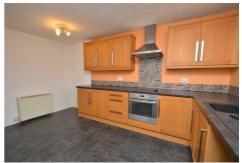

# **Dining Kitchen**

14'4" x 9'10" (4.39 x 3.01)

Base and eye level units with contrasting work surfaces, an integrated oven, ceramic hob and chimney style cooker hood, one and a half bowl sink, partial tiling to the walls, tiled effect laminate flooring, electric storage heater, window to the rear.