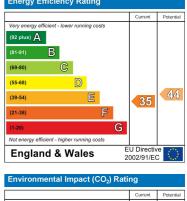

# **Energy Efficiency Graph**

| Environmental Impact (CO <sub>2</sub> ) Rating      |                        |           |
|-----------------------------------------------------|------------------------|-----------|
|                                                     | Current                | Potential |
| Very environmentally friendly - lower CO2 emissions | 3                      |           |
| (92 plus) 🔼                                         |                        |           |
| (81-91)                                             |                        |           |
| (69-80) C                                           |                        |           |
| (55-68)                                             |                        |           |
| (39-54)                                             | 30                     | 35        |
| (21-38)                                             | 30                     |           |
| (1-20) G                                            |                        |           |
| Not environmentally friendly - higher CO2 emissions |                        |           |
| Fudiand & Wales                                     | U Directiv<br>002/91/E | 2 2       |