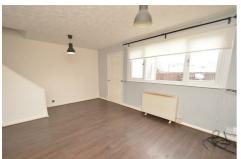

# **Living Room**

16'0" x 11'2" (4.90 x 3.41)

With laminate flooring, electric storage heater, a window overlooking the front elevation and a staircase leading to the first floor.