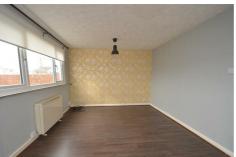

# **Living Room**

16'0" x 11'2" (4.90 x 3.41)

With laminate flooring, electric storage heater, a window overlooking the front elevation and a staircase leading to the first floor.

# **Internal Hallway**

Built in cupboard, laminate flooring, and a uPVC exit door opening onto the rear garden.