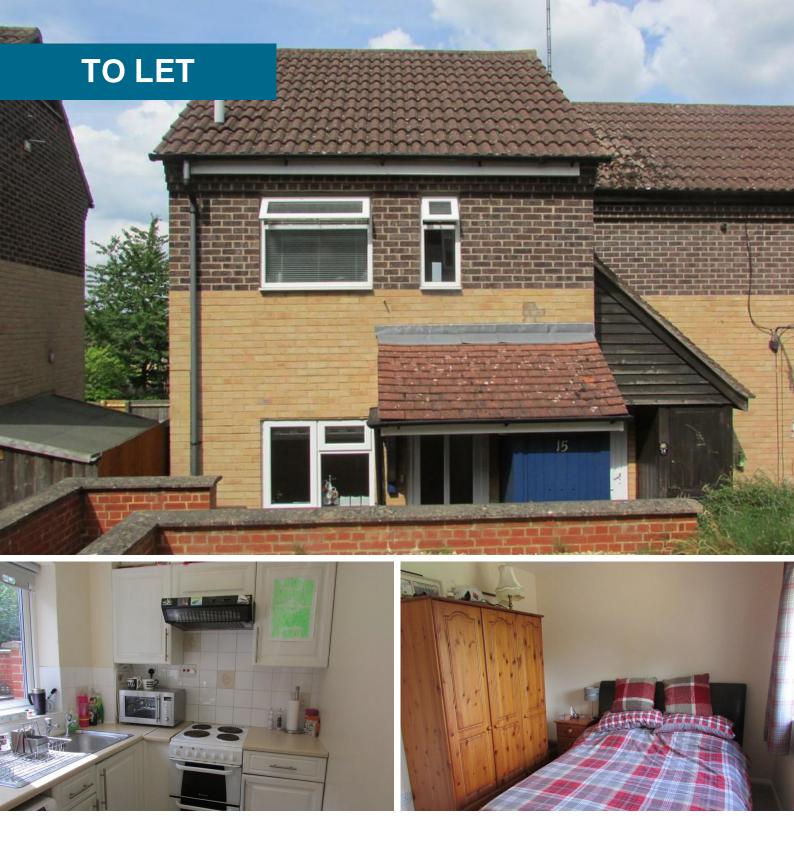

## Forsythia Walk, Banbury

1 Bedroom, 1 Bathroom, Semi-Detached House

£650 pcm

## £650 pcm

Date available: Available Now Deposit: £750 Unfurnished Council Tax band: A

- One double bedroom
- Kitchen with washer dryer and fridge freezer
- Living room
- Garden with shed
- Two allocated parking spaces
- Plenty of storage
- Situated in Hardwick