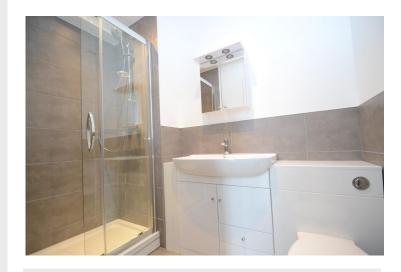

BEDROOM 13' 11" x 6' 5" (4.24m x 1.96m)

Juliette balcony, wall mounted electric radiator.

SHOWER ROOM 7' 6" x 4' 8" (2.29m x 1.42m) Low level WC enclosed within vanity unit with large basin. Shower cubicle with sliding screen. Wall mounted mirrored medicine cabinet. Local Authority – Babergh District Council Council Tax Band – A Post Code – CO10 1AQ