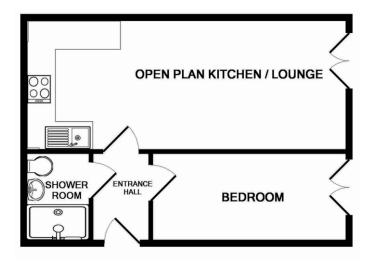

## £850 pcm

- Available February
- Town Centre Location
- Ground Floor
- Open Plan Living Room and Kitchen
- Off-Road Parking Available
- Integrated Kitchen Appliances

Approximate Room Sizes
ENTRANCE HALL Enter from front door. Access
to bathroom, kitchen and living room and
bedroom.

KITCHEN AND LIVING ROOM 22' 10" x 9' 4" (6.96m x 2.84m) Range of matching wall and base units with work surface over. Stainless steel sink with drainer. Integrated four ring hob with extractor hood over. Integrated electric oven, fridge/ freezer and washing machine. The living area offers Juliette balcony doors.

BEDROOM 13' 11" x 6' 5" (4.24m x 1.96m)

Juliette balcony, wall mounted electric radiator.

SHOWER ROOM 7' 6" x 4' 8" (2.29m x 1.42m) Low level WC enclosed within vanity unit with large basin. Shower cubicle with sliding screen. Wall mounted mirrored medicine cabinet. Local Authority – Babergh District Council Council Tax Band – A Post Code – CO10 1AQ