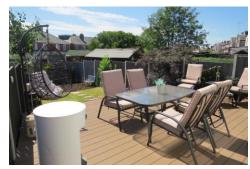

#### **REAR GARDEN**

Comprising of a large decked patio, fenced boundaries law n with central path and rear pedestrian access