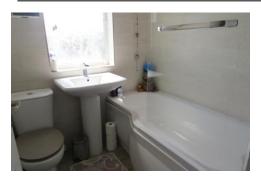

#### **BATHROOM**

5' 10" x 5' 6" (1.78m x 1.70m) Comprising an obscure double glazed window to rear aspect, low flush W.C, wash hand basin, bath with shower over, extractor fan, spot lighting, fully tiled walls, ceramic tiled flooring, and a heated towel rail