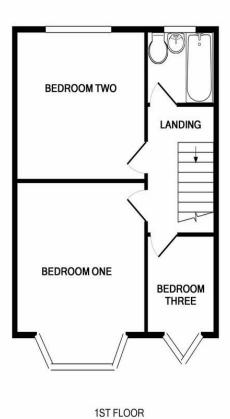

#### LANDING

Loft access and doors to

#### **BEDROOM ONE**

12' 11" x 10' 8" (3.94m x 3.27m) Double glazed window to front aspect, central heating radiator and coving to ceiling

#### **BEDROOM TWO**

11' 5" x 11' 1" (3.48 m x 3.40 m) Double glazed window to rear aspect, central heating radiator and coving to ceiling

#### **BEDROOM THREE**

7' 9" x 6' 4" (2.38m x 1.94m) Double glazed window to front aspect, central heating radiator and coving to ceiling

#### **BATHROOM**

5' 10" x 5' 6" (1.78m x 1.70m) Comprising an obscure double glazed window to rear aspect, low flush W.C, wash hand basin, bath with shower over, extractor fan, spot lighting, fully tiled walls, ceramic tiled flooring, and a heated towel rail