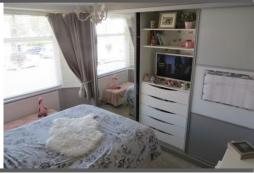

#### **BEDROOM ONE**

12' 11" x 10' 8" (3.94m x 3.27m) Double glazed window to front aspect, central heating radiator and coving to ceiling

#### **BEDROOM TWO**

11' 5" x 11' 1" (3.48 m x 3.40 m) Double glazed window to rear aspect, central heating radiator and coving to ceiling

#### **BEDROOM THREE**

7' 9" x 6' 4" (2.38m x 1.94m) Double glazed window to front aspect, central heating radiator and coving to ceiling