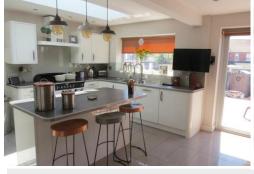

#### KITCHEN/FAMILY ROOM

18' 7" x 17' 4" (5.68 m x 5.29 m) Comprising of a double glazed window and French doors to the rear plus a further door to the side return, lantern skylight, modern central heating radiator, ceramic tiled flooring, wall and base units with work surface over and an inset one and a half bow I stainless steel sink and drainer, central island, gas Range Master with cooker hood over and ceiling spot lights