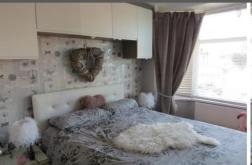

#### **BEDROOM ONE**

12' 11" x 10' 8" (3.94m x 3.27m) Double glazed window to front aspect, central heating radiator and coving to ceiling

#### **BEDROOM TWO**

11' 5" x 11' 1" (3.48 m x 3.40 m) Double glazed window to rear aspect, central heating radiator and coving to ceiling

#### **BEDROOM THREE**

7' 9" x 6' 4" (2.38m x 1.94m) Double glazed window to front aspect, central heating radiator and coving to ceiling