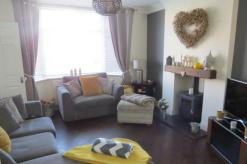

#### LOUNGE

12' 6" x 12' 1" ( $3.82\,\mathrm{m}\,\mathrm{x}~3.70\,\mathrm{m}$ ) Double glazed window to front aspect, Karndean flooring, log burner, central heating radiator and archway through

#### **DINING AREA**

11' 6" x 11' 1" (3.52m x 3.38m) Comprising of Karndean flooring, central heating radiator, ornate coving to ceiling, door to utility room and double doors to