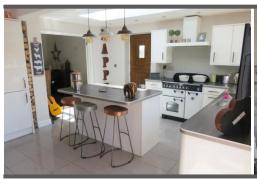

#### KITCHEN/FAMILY ROOM

18' 7" x 17' 4" (5.68 m x 5.29 m) Comprising of a double glazed window and French doors to the rear plus a further door to the side return, lantern skylight, modern central heating radiator, ceramic tiled flooring, wall and base units with work surface over and an inset one and a half bow I stainless steel sink and drainer, central island, gas Range Master with cooker hood over and ceiling spot lights