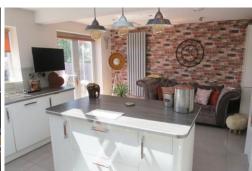

#### KITCHEN/FAMILY ROOM

18' 7" x 17' 4" (5.68 m x 5.29 m) Comprising of a double glazed window and French doors to the rear plus a further door to the side return, lantern skylight, modern central heating radiator, ceramic tiled flooring, wall and base units with work surface over and an inset one and a half bow I stainless steel sink and drainer, central island, gas Range Master with cooker hood over and ceiling spot lights