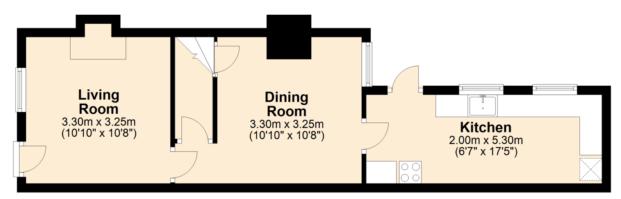

The accommodation comprises of a front living room with original sash window and fireplace, leading through into the dining room with under-stairs cupboard and stairs to the first floor, through into the hand-made country-style kitchen to the rear complete with Butler sink and appliances to include freestanding gas oven, fridge/freezer and space for a washing machine.

Ground Floor

Approx. 35.7 sq. metres (384.4 sq. feet)

Total area: approx. 65.6 sq. metres (706.3 sq. feet)

Disclaimer: IMPORTANT NOTICE: Property Mis-desciptions Act 1991 Property details herin do not form part or all of an offer or contract. Any measurements included are for guidance only and as such must not be used for the purchase of carpets or fitted furniture etc. We have not tested any apparatus, equipment, fixtures or services neither have we confirmed or verified the legal title of the property. All prospective purchasers must satisfy themselves as to the correctness and accuracy of such details provided by us. We accept no liability for any existing or future defects relating to any property. Any plans shown are not to scale and are meant as a guide only.