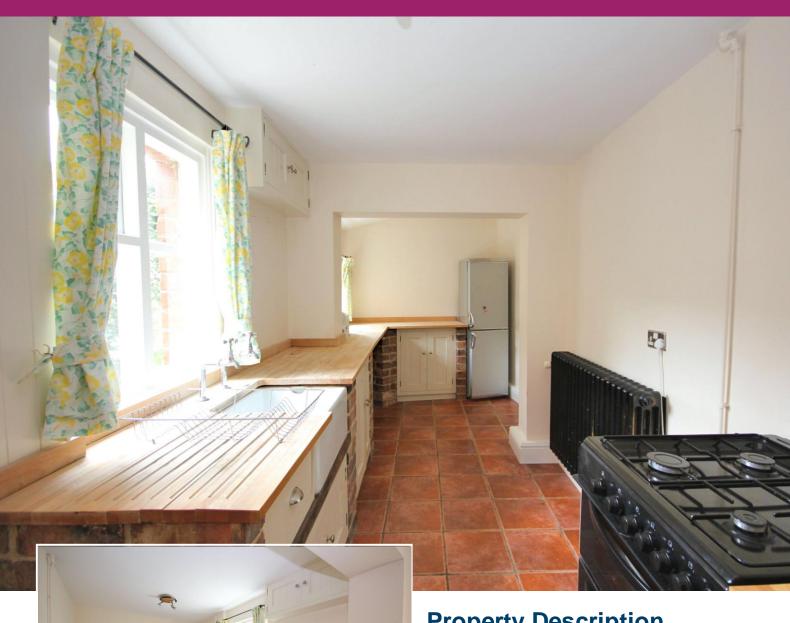

The accommodation comprises of a front living room with original sash window and fireplace, leading through into the dining room with under-stairs cupboard and stairs to the first floor, through into the hand-made country-style kitchen to the rear complete with Butler sink and appliances to include freestanding gas oven, fridge/freezer and space for a washing machine.