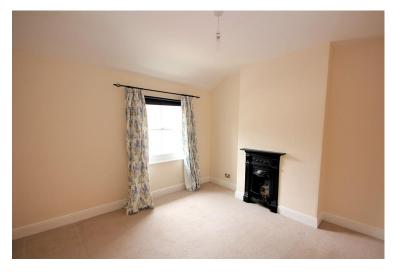

The accommodation comprises of a front living room with original sash window and fireplace, leading through into the dining room with under-stairs cupboard and stairs to the first floor, through into the hand-made country-style kitchen to the rear complete with Butler sink and appliances to include freestanding gas oven, fridge/freezer and space for a washing machine.

The first floor offers a landing area, master bedroom with feature fireplace and built-in cupboard, second bedroom and family bathroom with white three-piece suite and shower over bath.

Externally the property has a courtyard garden to the rear and access to the street. Parking is available on a permit basis on nearby streets and all applicants are advised to contact the council to obtain a permit.