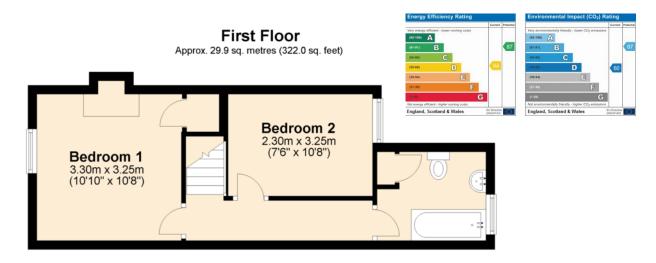

The first floor offers a landing area, master bedroom with feature fireplace and built-in cupboard, second bedroom and family bathroom with white three-piece suite and shower over bath.

Externally the property has a courtyard garden to the rear and access to the street. Parking is available on a permit basis on nearby streets and all applicants are advised to contact the council to obtain a permit.

Ground Floor

Approx. 35.7 sq. metres (384.4 sq. feet)

Total area: approx. 65.6 sq. metres (706.3 sq. feet)

Disclaimer: IMPORTANT NOTICE: Property Mis-desciptions Act 1991 Property details herin do not form part or all of an offer or contract. Any measurements included are for guidance only and as such must not be used for the purchase of carpets or fitted furniture etc. We have not tested any apparatus, equipment, fixtures or services neither have we confirmed or verified the legal title of the property. All prospective purchasers must satisfy themselves as to the correctness and accuracy of such details provided by us. We accept no liability for any existing or future defects relating to any property. Any plans shown are not to scale and are meant as a guide only.