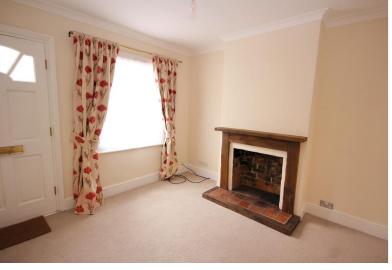

The accommodation comprises of a front living room with original sash window and fireplace, leading through into the dining room with under-stairs cupboard and stairs to the first floor, through into the hand-made country-style kitchen to the rear complete with Butler sink and appliances to include freestanding gas oven, fridge/freezer and space for a washing machine.