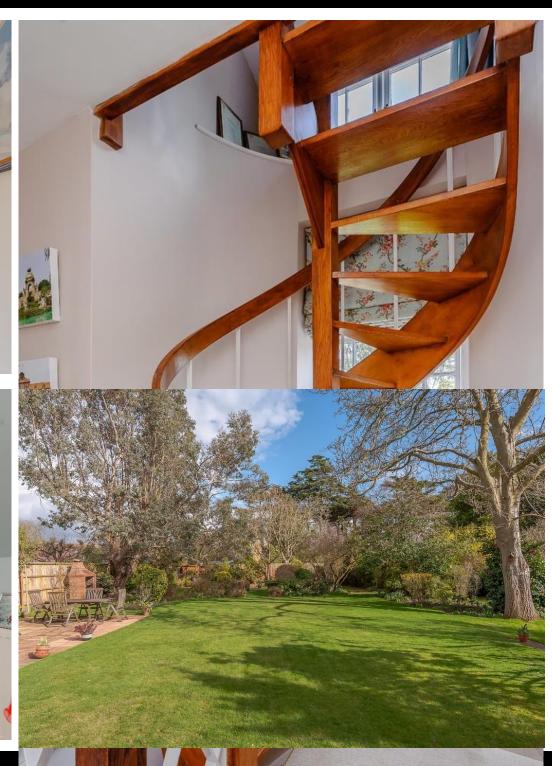

The property sits on generous grounds approaching one third of an acre of beautiful and established gardens and is approached by a sweeping in and out carriage driveway. Although originally constructed in the early 1950's the residence has been architecturally designed to offer the characteristics of the Georgian period. From high ceilings, parquet flooring, open fireplaces and sash windows. The current owners moved to St. Clare Road around seven years ago and have taken full advantage of the prestigious schooling, with both children graduating from the grammar school. The family home has been lovingly cared for and adapted over the years, the studio annexe offers and abundance of versatility.