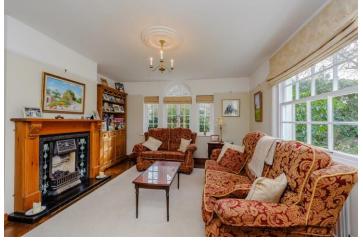

The property sits on generous grounds approaching one third of an acre of beautiful and established gardens and is approached by a sweeping in and out carriage driveway. Although originally constructed in the early 1950's the residence has been architecturally designed to offer the characteristics of the Georgian period. From high ceilings, parquet flooring, open fireplaces and sash windows. The current owners moved to St. Clare Road around seven years ago and have taken full advantage of the prestigious schooling, with both children graduating from the grammar school. The family home has been lovingly cared for and adapted over the years, the studio annexe offers and abundance of versatility.