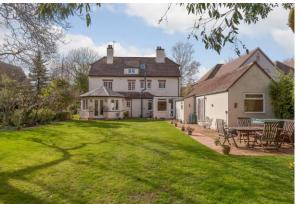

## $F^{\underline{\underline{INE}}}\underline{\underline{\underline{\&}}}C_{\underline{\underline{OUNTRY}}}$

9 St. Clare Road, Lexden, Colchester, Essex, CO3 3SZ

OIEO £1,000,000

St. Clare Road is arguably the most desirable road in Lexden, there are a range of generous and beautiful homes all within a short stroll to high achieving schools and the historic Colchester town centre.

The property sits on generous grounds approaching one third of an acre of beautiful and established gardens and is approached by a sweeping in and out carriage driveway. Although originally constructed in the early 1950's the residence has been architecturally designed to offer the characteristics of the Georgian period. From high ceilings, parquet flooring, open fireplaces and sash windows. The current owners moved to St. Clare Road around seven years ago and have taken full advantage of the prestigious schooling, with both children graduating from the grammar school. The family home has been lovingly cared for and adapted over the years, the studio annexe offers and abundance of versatility.