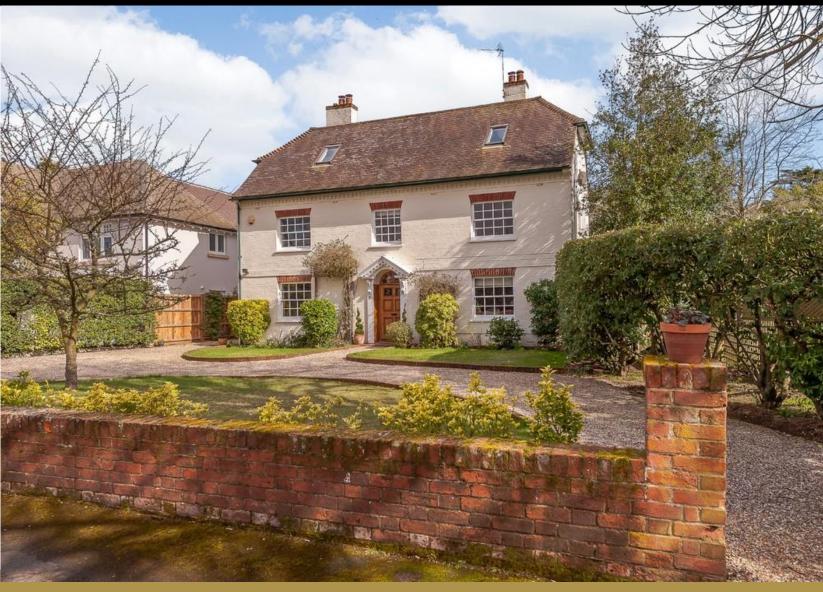

## $F^{\underline{\underline{INE}}}\underline{\underline{\underline{\&}}}C_{\underline{\underline{OUNTRY}}}$

9 St. Clare Road, Lexden, Colchester, Essex, CO3 3SZ

OIEO £1,000,000

St. Clare Road is arguably the most desirable road in Lexden, there are a range of generous and beautiful homes all within a short stroll to high achieving schools and the historic Colchester town centre.

The property sits on generous grounds approaching one third of an acre of beautiful and established gardens and is approached by a sweeping in and out carriage driveway. Although originally constructed in the early 1950's the residence has been architecturally designed to offer the characteristics of the Georgian period. From high ceilings, parquet flooring, open fireplaces and sash windows. The current owners moved to St. Clare Road around seven years ago and have taken full advantage of the prestigious schooling, with both children graduating from the grammar school. The family home has been lovingly cared for and adapted over the years, the studio annexe offers and abundance of versatility.