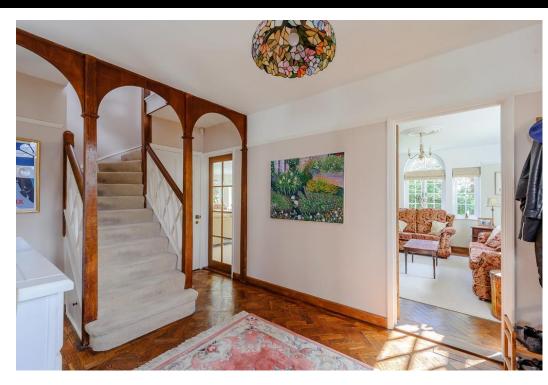

The property sits on generous grounds approaching one third of an acre of beautiful and established gardens and is approached by a sweeping in and out carriage driveway. Although originally constructed in the early 1950's the residence has been architecturally designed to offer the characteristics of the Georgian period. From high ceilings, parquet flooring, open fireplaces and sash windows. The current owners moved to St. Clare Road around seven years ago and have taken full advantage of the prestigious schooling, with both children graduating from the grammar school. The family home has been lovingly cared for and adapted over the years, the studio annexe offers and abundance of versatility.