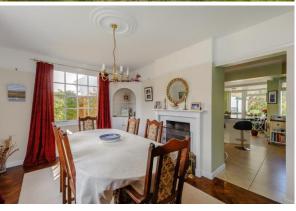

The property sits on generous grounds approaching one third of an acre of beautiful and established gardens and is approached by a sweeping in and out carriage driveway. Although originally constructed in the early 1950's the residence has been architecturally designed to offer the characteristics of the Georgian period. From high ceilings, parquet flooring, open fireplaces and sash windows. The current owners moved to St. Clare Road around seven years ago and have taken full advantage of the prestigious schooling, with both children graduating from the grammar school. The family home has been lovingly cared for and adapted over the years, the studio annexe offers and abundance of versatility.