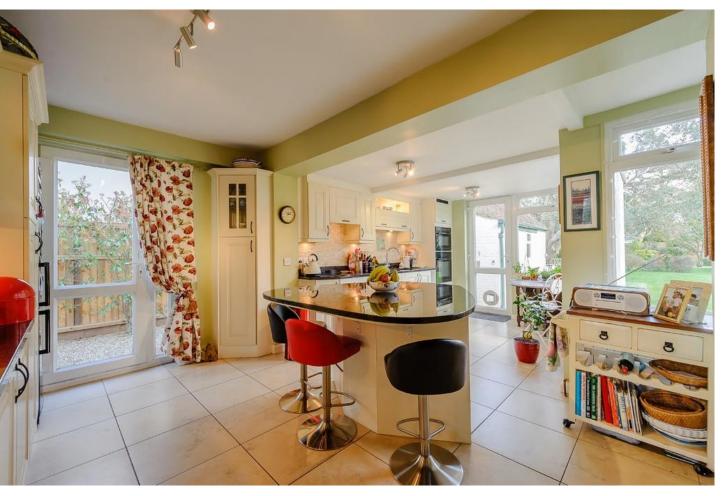

The property sits on generous grounds approaching one third of an acre of beautiful and established gardens and is approached by a sweeping in and out carriage driveway. Although originally constructed in the early 1950's the residence has been architecturally designed to offer the characteristics of the Georgian period. From high ceilings, parquet flooring, open fireplaces and sash windows. The current owners moved to St. Clare Road around seven years ago and have taken full advantage of the prestigious schooling, with both children graduating from the grammar school. The family home has been lovingly cared for and adapted over the years, the studio annexe offers and abundance of versatility.