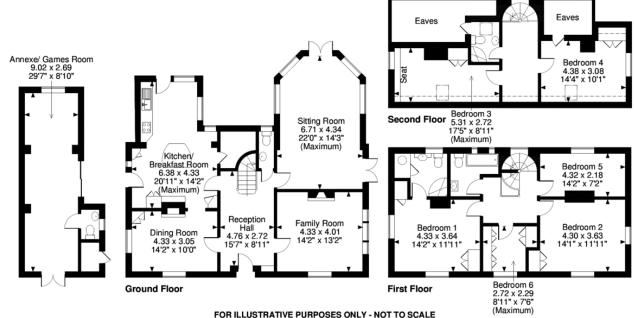

The position & size of doors, windows, appliances and other features are approximate only.

© ehouse. Unauthorised reproduction prohibited. Drawing ref. dig/8377411/CPP