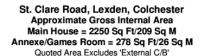

The property sits on generous grounds approaching one third of an acre of beautiful and established gardens and is approached by a sweeping in and out carriage driveway. Although originally constructed in the early 1950's the residence has been architecturally designed to offer the characteristics of the Georgian period. From high ceilings, parquet flooring, open fireplaces and sash windows. The current owners moved to St. Clare Road around seven years ago and have taken full advantage of the prestigious schooling, with both children graduating from the grammar school. The family home has been lovingly cared for and adapted over the years, the studio annexe offers and abundance of versatility.