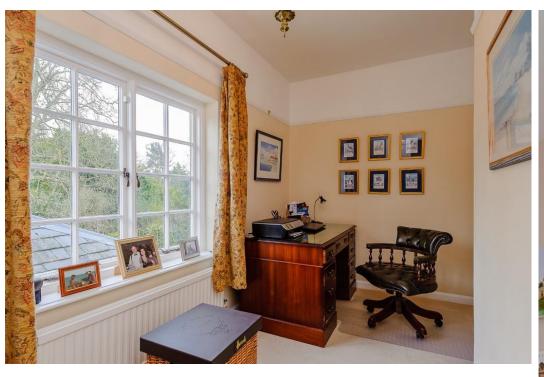

The property sits on generous grounds approaching one third of an acre of beautiful and established gardens and is approached by a sweeping in and out carriage driveway. Although originally constructed in the early 1950's the residence has been architecturally designed to offer the characteristics of the Georgian period. From high ceilings, parquet flooring, open fireplaces and sash windows. The current owners moved to St. Clare Road around seven years ago and have taken full advantage of the prestigious schooling, with both children graduating from the grammar school. The family home has been lovingly cared for and adapted over the years, the studio annexe offers and abundance of versatility.