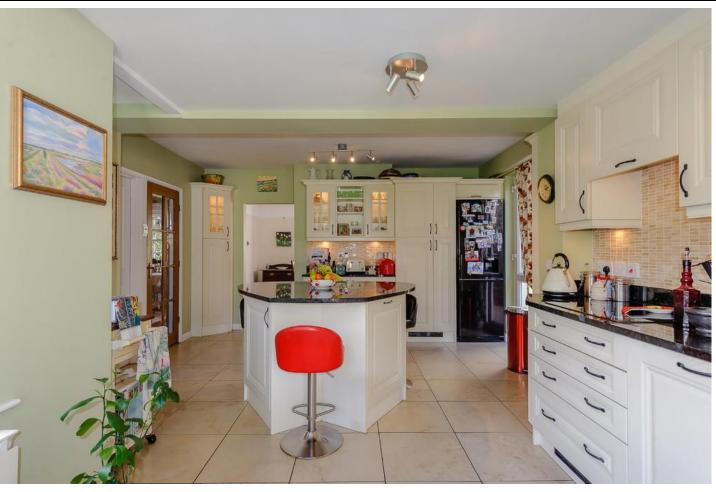

The property sits on generous grounds approaching one third of an acre of beautiful and established gardens and is approached by a sweeping in and out carriage driveway. Although originally constructed in the early 1950's the residence has been architecturally designed to offer the characteristics of the Georgian period. From high ceilings, parquet flooring, open fireplaces and sash windows. The current owners moved to St. Clare Road around seven years ago and have taken full advantage of the prestigious schooling, with both children graduating from the grammar school. The family home has been lovingly cared for and adapted over the years, the studio annexe offers and abundance of versatility.