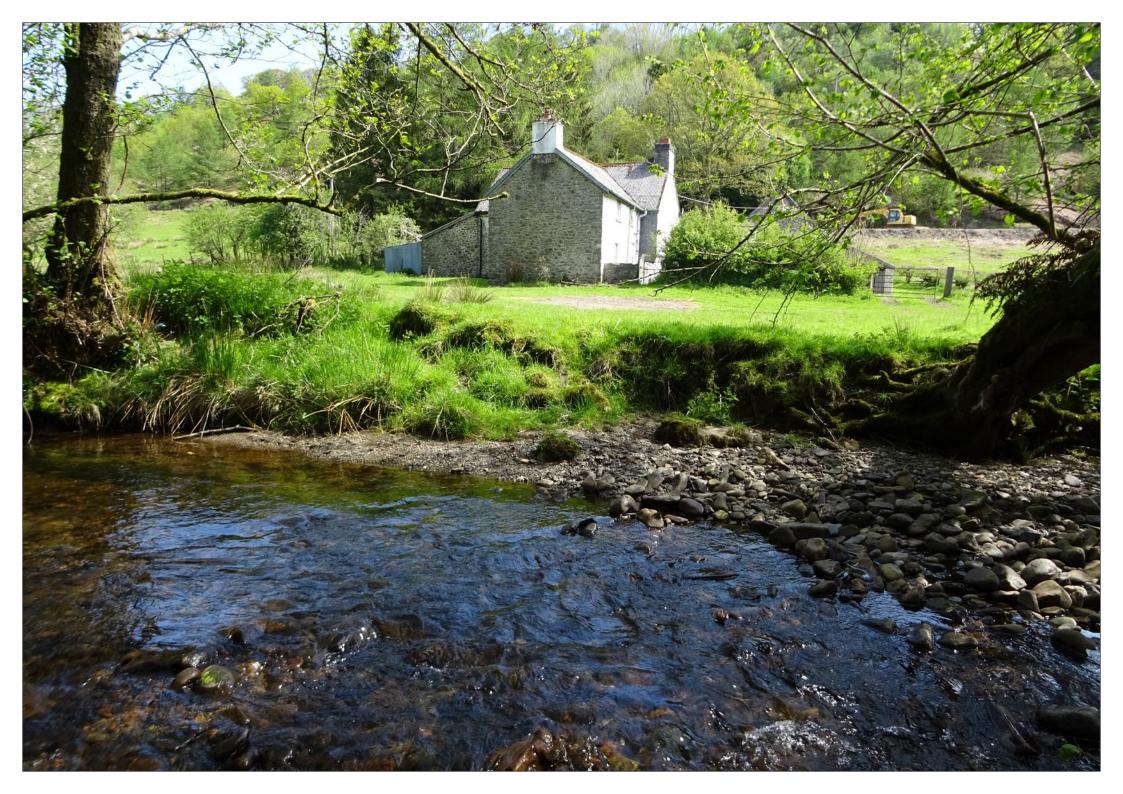

Erwddol itself lies around 30 metres from the River Dulas which can be glimpsed from the farmhouse. This, together with surrounding woodland, gives purchasers the opportunity to enjoy a rural property in total privacy in a convenient private location benefiting from good sun and this is a very unusual chance to buy a smallholding in such a glorious position.