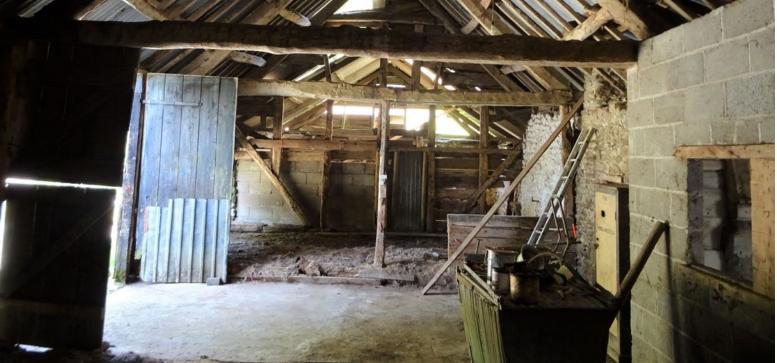

The house is surrounded by garden and pasture land, and to the front a smaller hardcore parking and turning area which also gives good access to the traditional attractive stone built Barn which contains internal oak beams and is of considerable volume with adjacent attractive stone and brick lean-to and other extensions and this building could, subject to planning permission, also provide the opportunity for additional accommodation or a separate dwelling.