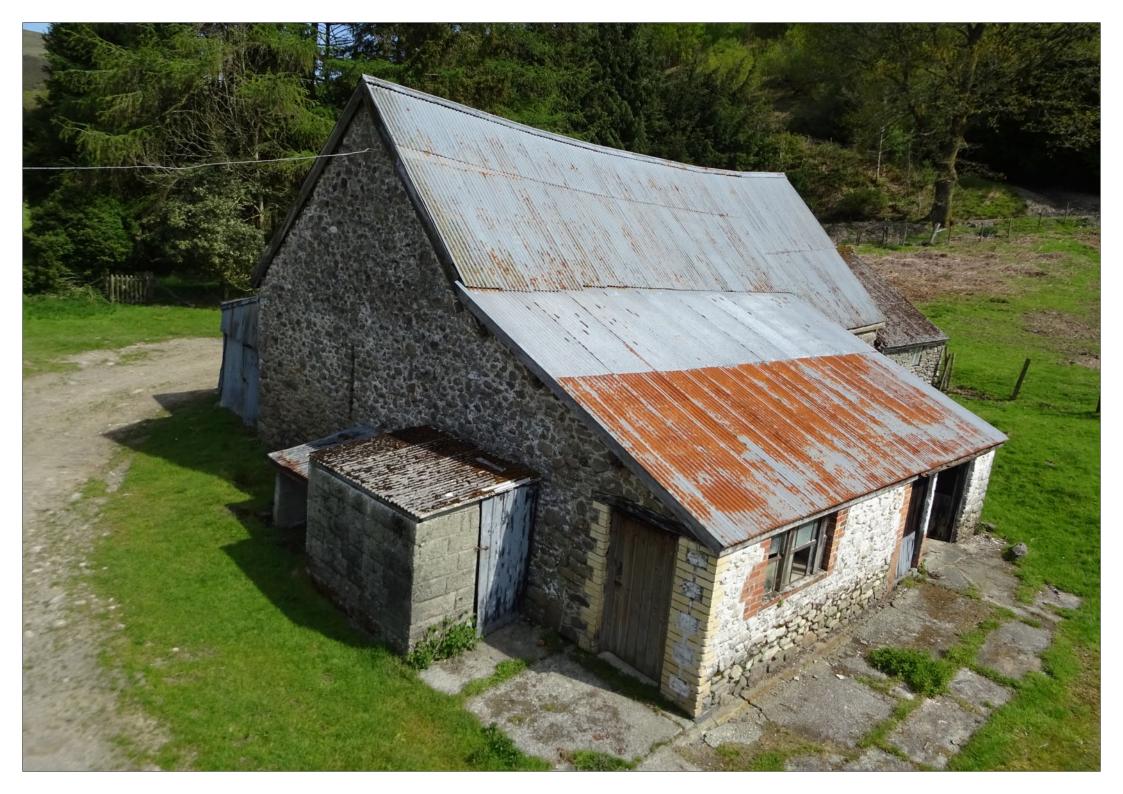

The house is surrounded by garden and pasture land, and to the front a smaller hardcore parking and turning area which also gives good access to the traditional attractive stone built Barn which contains internal oak beams and is of considerable volume with adjacent attractive stone and brick lean-to and other extensions and this building could, subject to planning permission, also provide the opportunity for additional accommodation or a separate dwelling.

There is also a small stone built garden WC.

A most attractive feature of Erwddol is its position and privacy and the land being offered for sale with Erwddol completely surrounds the property adding privacy, grazing and amenity to the property's purchase, outline pink on plan and extends in total to 5.77 acres (2.335 ha).