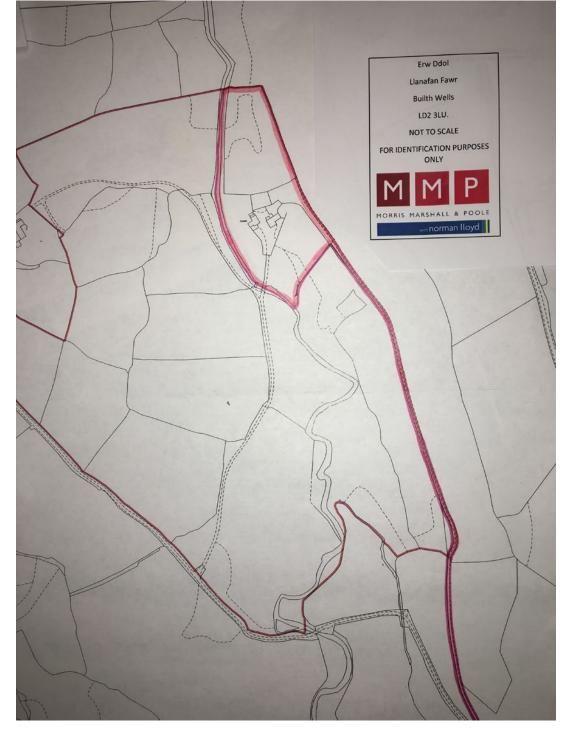

There is also a small stone built garden WC.

A most attractive feature of Erwddol is its position and privacy and the land being offered for sale with Erwddol completely surrounds the property adding privacy, grazing and amenity to the property's purchase, outline pink on plan and extends in total to 5.77 acres (2.335 ha).