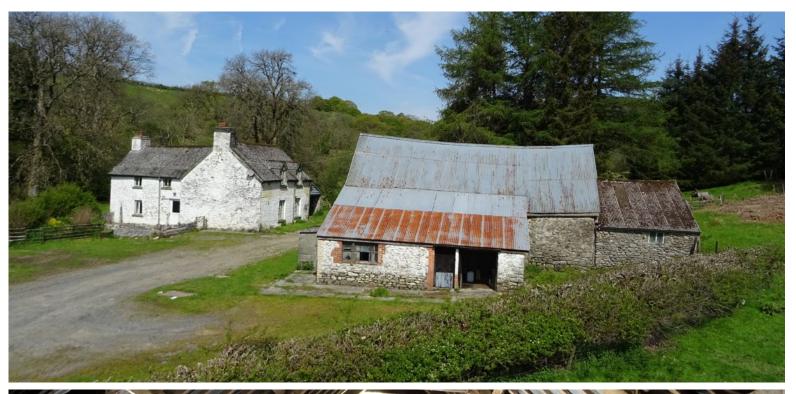

Erwddol is approached along its own private driveway from a minor Council maintained road to the south and the roadway passes though attractive open woodland and pasture land before reaching Erwddol land, farmhouse and steading which is conveniently situated on the flatter land between the woodland and the River Dulas.

The house is surrounded by garden and pasture land, and to the front a smaller hardcore parking and turning area which also gives good access to the traditional attractive stone built Barn which contains internal oak beams and is of considerable volume with adjacent attractive stone and brick lean-to and other extensions and this building could, subject to planning permission, also provide the opportunity for additional accommodation or a separate dwelling.