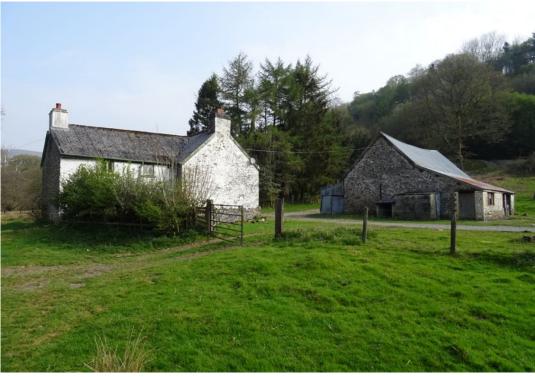

The house is surrounded by garden and pasture land, and to the front a smaller hardcore parking and turning area which also gives good access to the traditional attractive stone built Barn which contains internal oak beams and is of considerable volume with adjacent attractive stone and brick lean-to and other extensions and this building could, subject to planning permission, also provide the opportunity for additional accommodation or a separate dwelling.