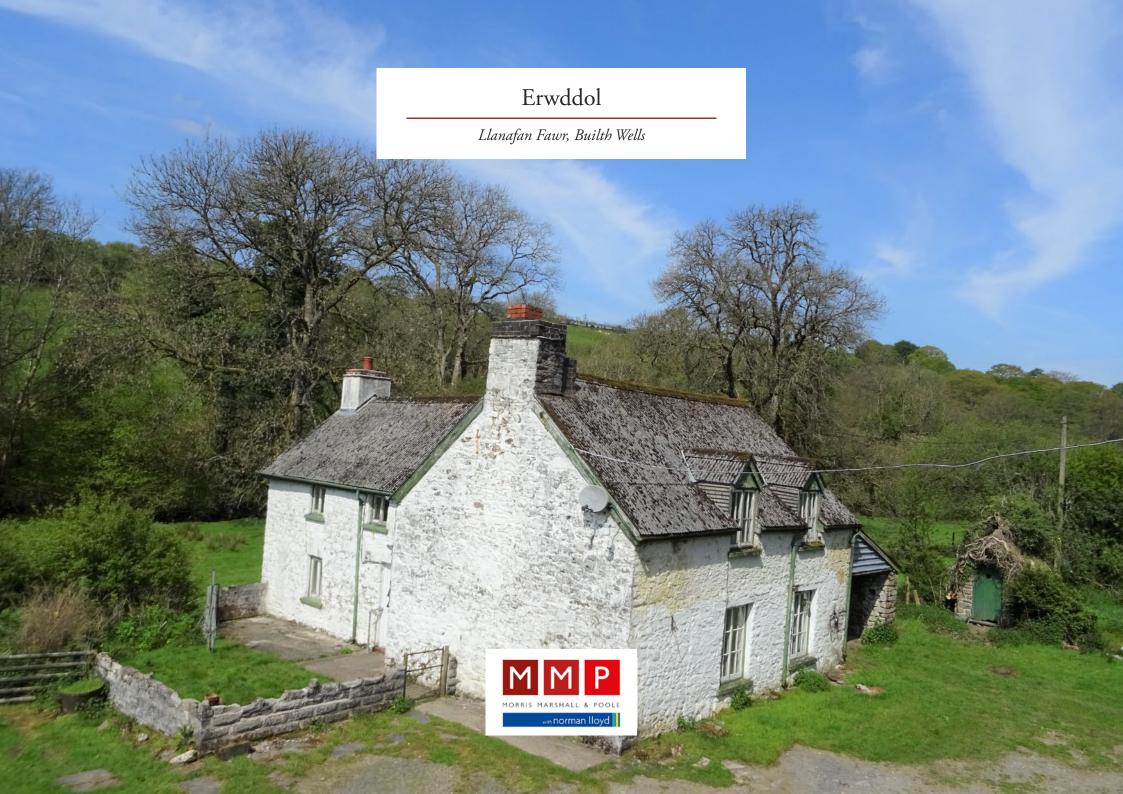

#### Foreword

Erwddol lies in a a very convenient situation, not far from the B4358 mid-way between Llanafan Fawr and Beulah and lies convenient to Builth Wells and Llandrindod Wells. The property lies in a very sheltered attractive location to the south east of the Elan Valley mountains in its own extremely private south facing valley benefitting from early morning sunshine which catches the property thoughout the majority of the day. It also lies a short distance from the River Dulas and is surrounded by flatter and sloping pasture land and woodland.

## Erwddol

Llanafan Fawr, Builth Wells, LD2 3LU