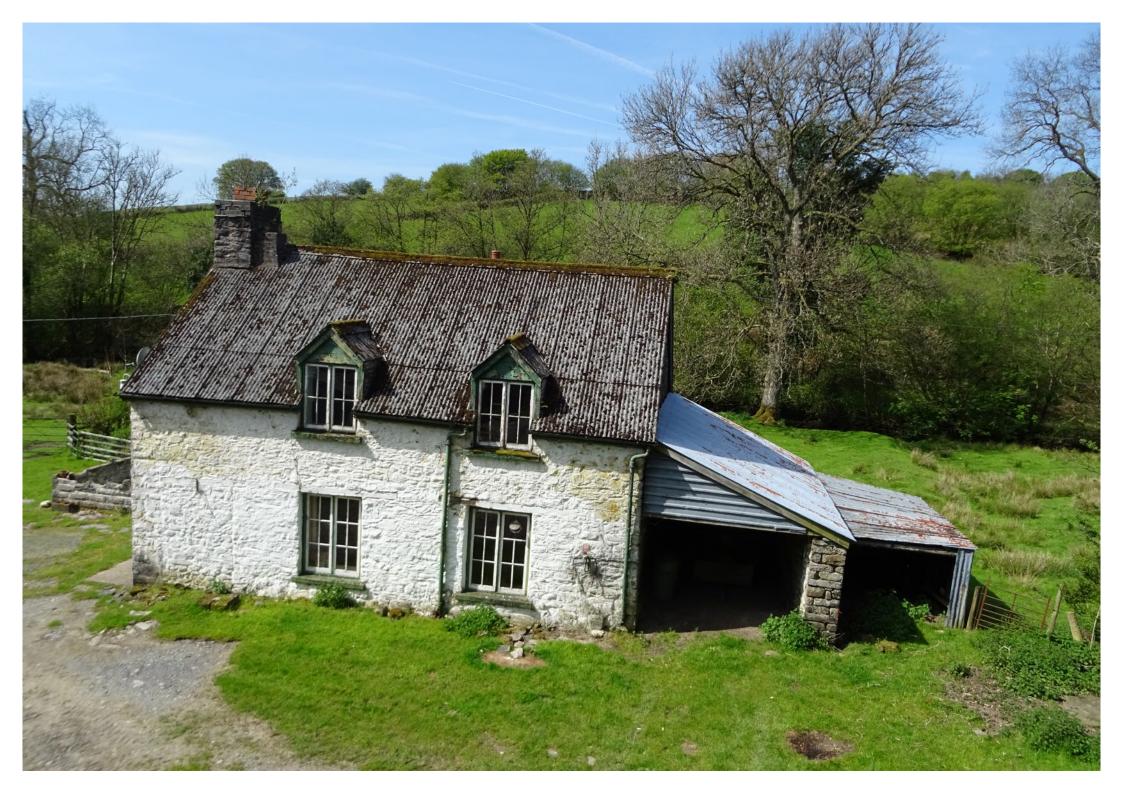

#### On the First Floor

Bedroom (1) 5.30m x 3.00m (17'5" x 9'10") Bedroom (2) 3.61m x 3.40m (11'10" x 11'2") Bedroom (3) 4.00m x 2.00m (13'1" x 6'7") Bathroom Separate WC The property offers the opportunity to refurbish the property as required by the new owners and subject to planning could be extended if required or reconfigured to benefit from its ideal situation in the locality.

The house is surrounded by garden and pasture land, and to the front a smaller hardcore parking and turning area which also gives good access to the traditional attractive stone built Barn which contains internal oak beams and is of considerable volume with adjacent attractive stone and brick lean-to and other extensions and this building could, subject to planning permission, also provide the opportunity for additional accommodation or a separate dwelling.