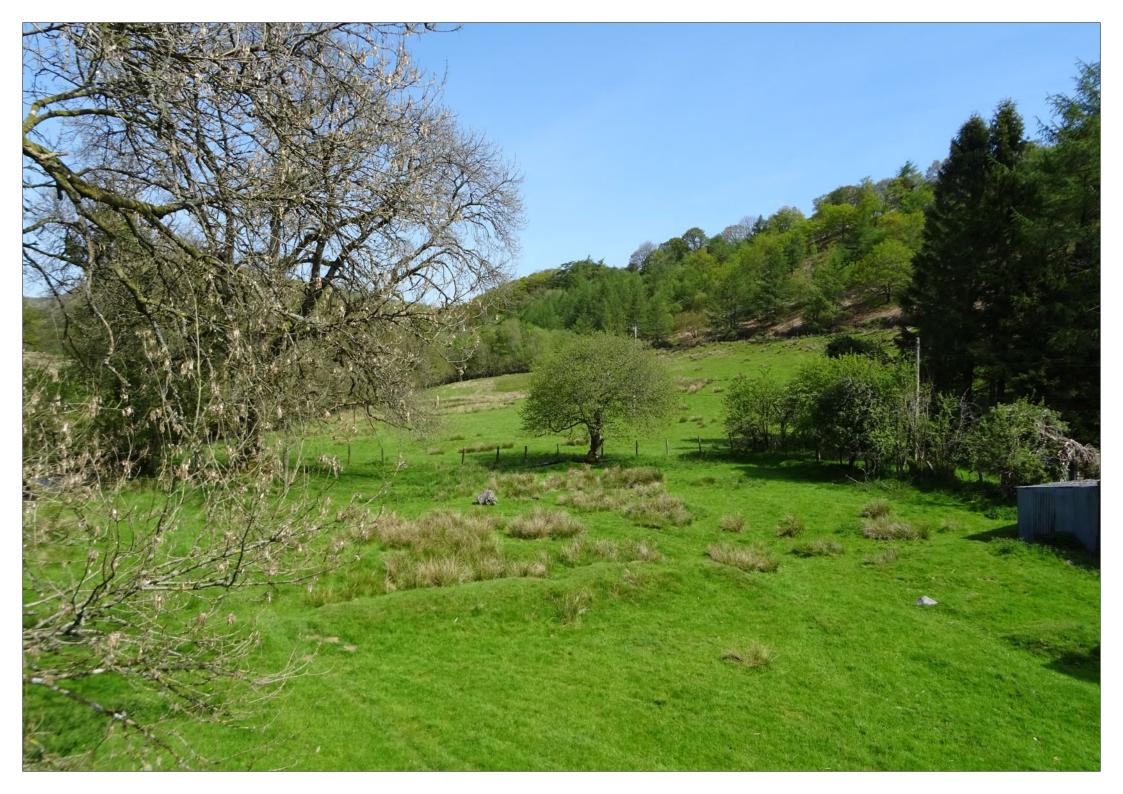

#### Foreword

Erwddol lies in a a very convenient situation, not far from the B4358 mid-way between Llanafan Fawr and Beulah and lies convenient to Builth Wells and Llandrindod Wells. The property lies in a very sheltered attractive location to the south east of the Elan Valley mountains in its own extremely private south facing valley benefitting from early morning sunshine which catches the property thoughout the majority of the day. It also lies a short distance from the River Dulas and is surrounded by flatter and sloping pasture land and woodland.

Erwddol is approached along its own private driveway from a minor Council maintained road to the south and the roadway passes though attractive open woodland and pasture land before reaching Erwddol land, farmhouse and steading which is conveniently situated on the flatter land between the woodland and the River Dulas.

There is also a small stone built garden WC.

A most attractive feature of Erwddol is its position and privacy and the land being offered for sale with Erwddol completely surrounds the property adding privacy, grazing and amenity to the property's purchase, outline pink on plan and extends in total to 5.77 acres (2.335 ha).