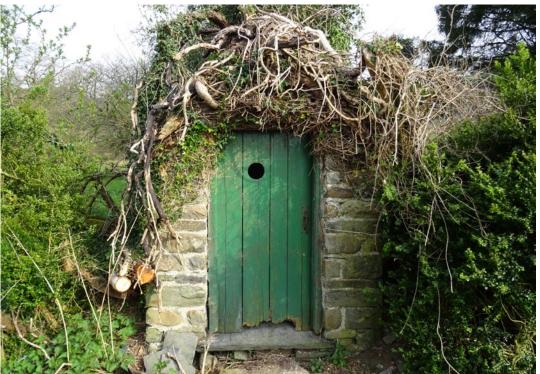

There is also a small stone built garden WC.

A most attractive feature of Erwddol is its position and privacy and the land being offered for sale with Erwddol completely surrounds the property adding privacy, grazing and amenity to the property's purchase, outline pink on plan and extends in total to 5.77 acres (2.335 ha).