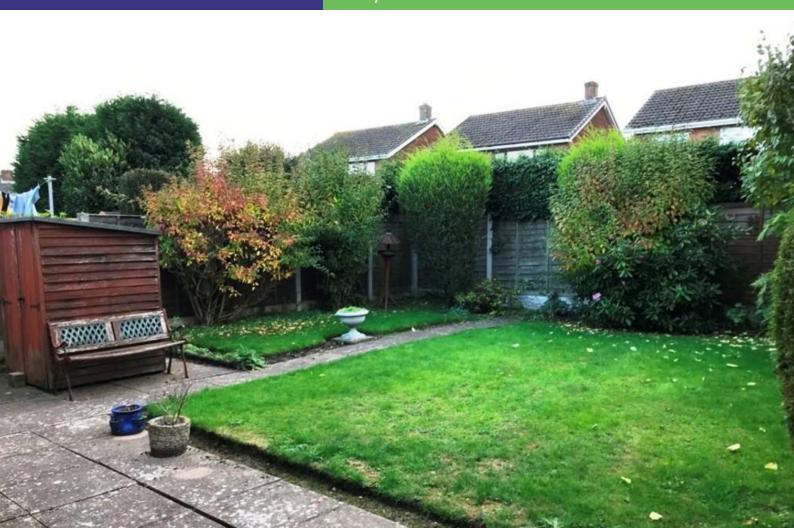

## **SPACIOUS LOUNGE:**

15'9 x 11'6 (4.77m x 3.51m) Having a feature fireplace, coving, double glazed window to the rear and a double glazed door that opens out to the rear garden.