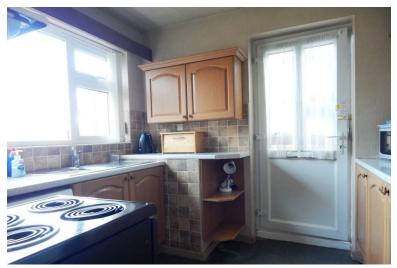

## **FITTED KITCHEN:**

9'2 x 8'1 (2.80m x 2.46m) Having a range of wall mounted and base units, work surfaces, inset stainless steel sink and drainer with mixer taps over, space for a cooker, fridge and washing machine, splash back tiling, double glazed door out to the side and a double glazed window to fore.