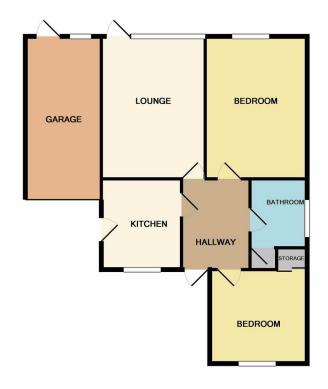

7 GALWAY ROAD, CHASE TERRACE, BURNTWOOD, STAFFS, WS7 2DT £186,500

Whilst every attempt has been made to ensure the accuracy of the floor plan contained here, measurements of doors, windows, rooms and any other items are approximate and no responsibility is taken for any error, omission or mis-statement. This nan is for illustrative primores only and should be used as such by any Offered with no onward chain Chariot Estates are pleased to bring to the market this well appointed two double bedroom link detached bungalow. Situated in a popular cul-de-sac location the property requires modernisation throughout.

Located in the Chase Terrace area to Burntwood the property is within easy reach to the local facilities offered at Burntwood Town Shopping Centre with links to the A5, M6 Toll Road and the A38.

Set well away from the road there is a fore lawn with an adjacent driveway which provides off road parking giving access to the garage with a double glazed door into the kitchen and having a main double glazed entrance door into:

## ENTRANCE HALLWAY:

Having coving to the ceiling and doors into all of the rooms.

## **FITTED KITCHEN:**

9'2 x 8'1 (2.80m x 2.46m) Having a range of wall mounted and base units, work surfaces, inset stainless steel sink and drainer with mixer taps over, space for a cooker, fridge and washing machine, splash back tiling, double glazed door out to the side and a double glazed window to fore.

## **SPACIOUS LOUNGE:**

15'9 x 11'6 (4.77m x 3.51m) Having a feature fireplace, coving, double glazed window to the rear and a double glazed door that opens out to the rear garden.

## **BEDROOM ONE:**

14' x 10'4 (4.27m x 3.45m) Having a double glazed window to the rear.

Agents Note: Whilst every care has been taken to prepare these particulars, they are for guidance purposes only. All measurements are approximate are for general guidance purposes only and whilst every care has been taken to ensure their accuracy, they should not be relied upon and potential buyers/tenants are advised to recheck the measurements