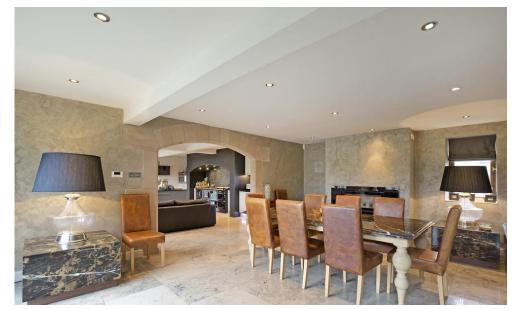

## DESCRIPTION

The Old Barn is a stunningly presented detached family home that has recently undergone significant internal improvement and extension to create one of the areas finest homes with private grounds and a paddock extending to just over 2 acres (.86Ha) with full planning for double stables. This charming home with a gas-fired heating system, offers reception rooms that flow to create delightful entertaining areas and a large kitchen ideal for living family use. Approached from a stylish reception hall there is a guest cloaks/wc, boiler room, stunning lounge with adjacent cinema room, dining room with a recessed Stovax fireplace. An archway opens up into a stunning breakfast kitchen with fitted appliances including a full electric Aga with module and a useful range of fitted storage cupboards with granite working surfaces. Steps lead to an under floor heated garden room with a glazed atrium and south facing tri folding doors commanding the amazing rural views There is a spacious study with three fitted work stations, ideal for those who work from home or accommodating children's homework.