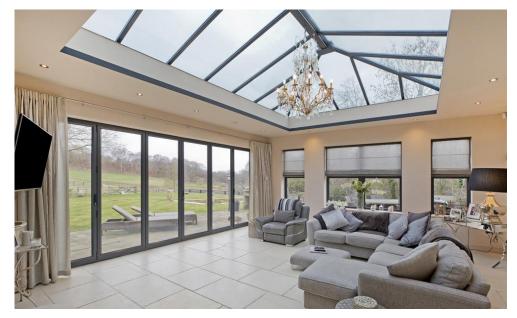

## DESCRIPTION

The Old Barn is a stunningly presented detached family home that has recently undergone significant internal improvement and extension to create one of the areas finest homes with private grounds and a paddock extending to just over 2 acres (.86Ha) with full planning for double stables. This charming home with a gas-fired heating system, offers reception rooms that flow to create delightful entertaining areas and a large kitchen ideal for living family use. Approached from a stylish reception hall there is a guest cloaks/wc, boiler room, stunning lounge with adjacent cinema room, dining room with a recessed Stovax fireplace. An archway opens up into a stunning breakfast kitchen with fitted appliances including a full electric Aga with module and a useful range of fitted storage cupboards with granite working surfaces. Steps lead to an under floor heated garden room with a glazed atrium and south facing tri folding doors commanding the amazing rural views There is a spacious study with three fitted work stations, ideal for those who work from home or accommodating children's homework.