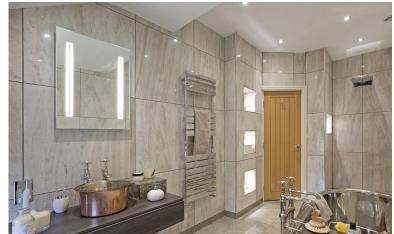

A spacious landing leads to a superb master bedroom suit with a fitted dressing area and newly installed luxury en suite bathroom with a copper statement free standing roll top bath and a double stall walk in shower. There are four further bedrooms, three featuring updated en suites and a luxury house bathroom with a recessed tv and shower over the bath. One of the suites has a spiral staircase that leads down to the fully fitted and functioning cinema room offering self- contained apartment potential for a relative, teenage children or staff.