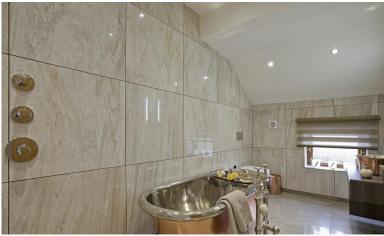

A spacious landing leads to a superb master bedroom suit with a fitted dressing area and newly installed luxury en suite bathroom with a copper statement free standing roll top bath and a double stall walk in shower. There are four further bedrooms, three featuring updated en suites and a luxury house bathroom with a recessed tv and shower over the bath. One of the suites has a spiral staircase that leads down to the fully fitted and functioning cinema room offering self- contained apartment potential for a relative, teenage children or staff.