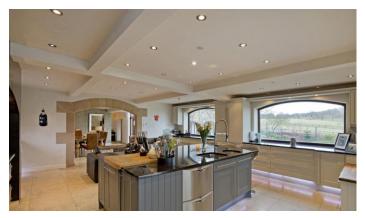

## DESCRIPTION

The Old Barn is a stunningly presented detached family home that has recently undergone significant internal improvement and extension to create one of the areas finest homes with private grounds and a paddock extending to just over 2 acres (.86Ha) with full planning for double stables. This charming home with a gas-fired heating system, offers reception rooms that flow to create delightful entertaining areas and a large kitchen ideal for living family use. Approached from a stylish reception hall there is a guest cloaks/wc, boiler room, stunning lounge with adjacent cinema room, dining room with a recessed Stovax fireplace. An archway opens up into a stunning breakfast kitchen with fitted appliances including a full electric Aga with module and a useful range of fitted storage cupboards with granite working surfaces. Steps lead to an under floor heated garden room with a glazed atrium and south facing tri folding doors commanding the amazing rural views There is a spacious study with three fitted work stations, ideal for those who work from home or accommodating children's homework.