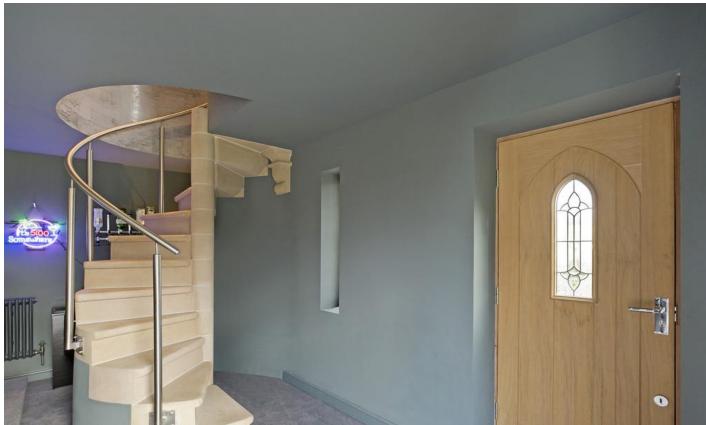

A spacious landing leads to a superb master bedroom suit with a fitted dressing area and newly installed luxury en suite bathroom with a copper statement free standing roll top bath and a double stall walk in shower. There are four further bedrooms, three featuring updated en suites and a luxury house bathroom with a recessed tv and shower over the bath. One of the suites has a spiral staircase that leads down to the fully fitted and functioning cinema room offering self- contained apartment potential for a relative, teenage children or staff.