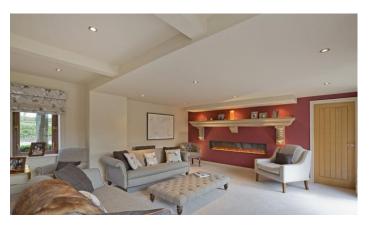

## DESCRIPTION

The Old Barn is a stunningly presented detached family home that has recently undergone significant internal improvement and extension to create one of the areas finest homes with private grounds and a paddock extending to just over 2 acres (.86Ha) with full planning for double stables. This charming home with a gas-fired heating system, offers reception rooms that flow to create delightful entertaining areas and a large kitchen ideal for living family use. Approached from a stylish reception hall there is a guest cloaks/wc, boiler room, stunning lounge with adjacent cinema room, dining room with a recessed Stovax fireplace. An archway opens up into a stunning breakfast kitchen with fitted appliances including a full electric Aga with module and a useful range of fitted storage cupboards with granite working surfaces. Steps lead to an under floor heated garden room with a glazed atrium and south facing tri folding doors commanding the amazing rural views There is a spacious study with three fitted work stations, ideal for those who work from home or accommodating children's homework.