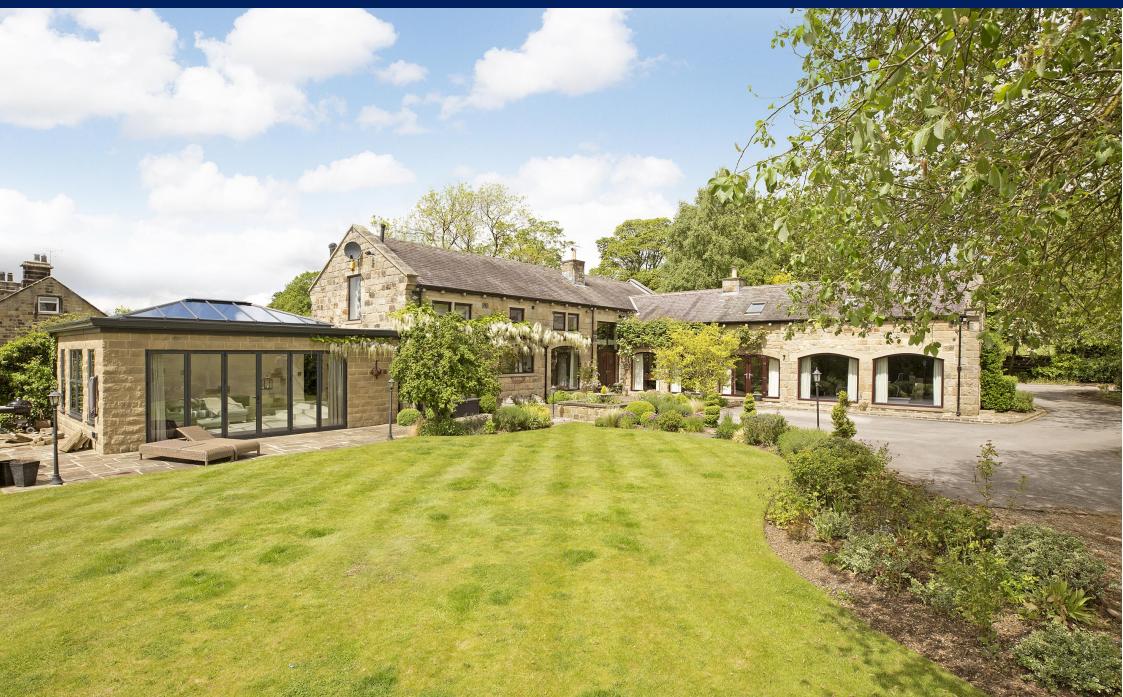

## DESCRIPTION

The Old Barn is a stunningly presented detached family home that has recently undergone significant internal improvement and extension to create one of the areas finest homes with private grounds and a paddock extending to just over 2 acres (.86Ha) with full planning for double stables. This charming home with a gas-fired heating system, offers reception rooms that flow to create delightful entertaining areas and a large kitchen ideal for living family use. Approached from a stylish reception hall there is a guest cloaks/wc, boiler room, stunning lounge with adjacent cinema room, dining room with a recessed Stovax fireplace. An archway opens up into a stunning breakfast kitchen with fitted appliances including a full electric Aga with module and a useful range of fitted storage cupboards with granite working surfaces. Steps lead to an under floor heated garden room with a glazed atrium and south facing tri folding doors commanding the amazing rural views There is a spacious study with three fitted work stations, ideal for those who work from home or accommodating children's homework.

Approached from secure wrought iron electric gates, there is a sweeping driveway that offers ample parking and turning for a good number of cars. The well kept grounds offer formal lawns and patios plus steps that lead to a BBQ/sitting area that overlooks the grounds and the well kept fairways of Headingley Golf Club. The Old Barn is strategically located for access into the towns and cities below as well as Leeds Bradford Airport, approximately a 15 minutes car journey away. There excellent schools for all age groups in both private and state sectors.