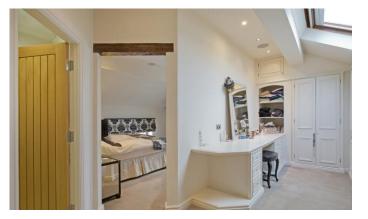

A spacious landing leads to a superb master bedroom suit with a fitted dressing area and newly installed luxury en suite bathroom with a copper statement free standing roll top bath and a double stall walk in shower. There are four further bedrooms, three featuring updated en suites and a luxury house bathroom with a recessed tv and shower over the bath. One of the suites has a spiral staircase that leads down to the fully fitted and functioning cinema room offering self- contained apartment potential for a relative, teenage children or staff.