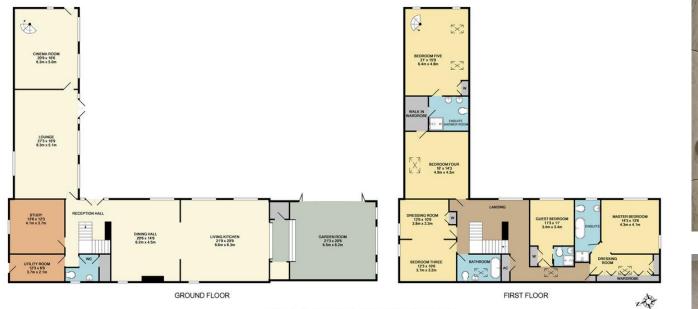

T:01134 676 400E:info@davidphillip.co.uk

TOTAL APPROX. FLOOR AREA 4625 SQ.FT. (429.6 SQ.M.)