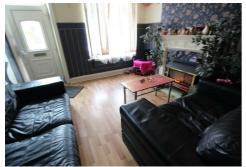

### **LOUNGE**

 $12 \times 11'2 (3.66m \times 3.40m)$ 

Good size living room with PVC window to front aspect.