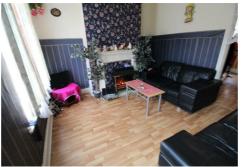

### **LOUNGE**

 $12 \times 11'2 (3.66m \times 3.40m)$ 

Good size living room with PVC window to front aspect.