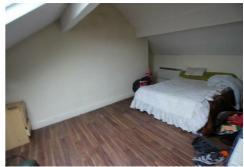

### ATTIC BEDROOM

 $14'9 \times 11'4 (4.50m \times 3.45m)$ 

Spacious attic bedroom with skylight offering an abundance of natural light.