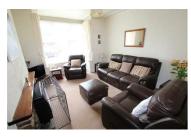

#### **LOUNGE**

 $14'5" \times 11'9" (4.4 \times 3.6)$ 

Spacious living area with an abundance of natural light from the front aspect bay window. Gas fire. Gas central heating radiator.

#### **DINING ROOM**

 $12'9" \times 8'10" (3.9 \times 2.7)$ 

Dining room with an abundance of natural light from the rear aspect French doors. Gas central heating radiator.