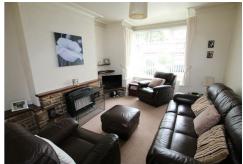

#### **LOUNGE**

 $14'5" \times 11'9" (4.4 \times 3.6)$ 

Spacious living area with an abundance of natural light from the front aspect bay window. Gas fire. Gas central heating radiator.