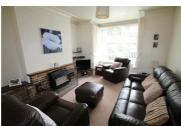

#### **LOUNGE**

 $14'5" \times 11'9" (4.4 \times 3.6)$ 

Spacious living area with an abundance of natural light from the front aspect bay window. Gas fire. Gas central heating radiator.

#### **DINING ROOM**

 $12'9" \times 8'10" (3.9 \times 2.7)$ 

Dining room with an abundance of natural light from the rear aspect French doors. Gas central heating radiator.