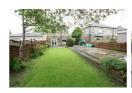

## **EXTERNAL**

Large rear garden ideal for extending the property subject to planning consent. Garden to the front and a long driveway for up to five cars.

|                     |                 |            |   | Current | Potential |
|---------------------|-----------------|------------|---|---------|-----------|
| Very energy efficie | nt - lower run  | ning costs |   |         |           |
| (92 plus) A         |                 |            |   |         |           |
| (81-91)             | 3               |            |   |         | 83        |
| (69-80)             | C               |            |   |         |           |
| (55-68)             | D               |            |   | 58      |           |
| (39-54)             |                 | E          |   |         |           |
| (21-38)             |                 | 6          | 3 |         |           |
| (1-20)              |                 |            | G |         |           |
| Not energy efficier | t - higher runi | ning costs |   |         |           |