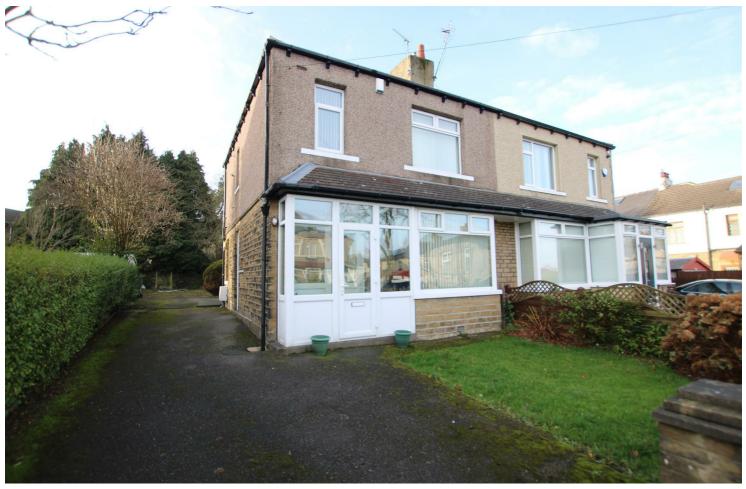

4 Lindley Drive, Bradford, West Yorkshire, BD7 4JU £148,000

# \*THREE BEDROOMS\*SEMI DETACHED\*TWO RECEPTION ROOMS\*LARGE REAR GARDEN\*POTENTIAL TO EXTEND\*

HAMILTON BOWER are pleased to offer FOR SALE this three bedroom semi detached family home in a popular residential location. The property benefits from a good size rear garden which, subject to planning could be used to extend the property. Comprising of entrance porch, hallway, lounge, dining room, kitchen, three first floor bedrooms and a house bathroom. Gardens to both the front and rear with parking for up to five cards. UPVC double glazing, gas central heating and an alarm system.

## **EXTERNAL**

Large rear garden ideal for extending the property subject to planning consent. Garden to the front and a long driveway for up to five cars.

|                     |                 |            |   | Current | Potential |
|---------------------|-----------------|------------|---|---------|-----------|
| Very energy efficie | nt - lower run  | ning costs |   |         |           |
| (92 plus) A         |                 |            |   |         |           |
| (81-91)             | 3               |            |   |         | 83        |
| (69-80)             | C               |            |   |         |           |
| (55-68)             | D               |            |   | 58      |           |
| (39-54)             |                 | E          |   |         |           |
| (21-38)             |                 | 6          | 3 |         |           |
| (1-20)              |                 |            | G |         |           |
| Not energy efficier | t - higher runi | ning costs |   |         |           |