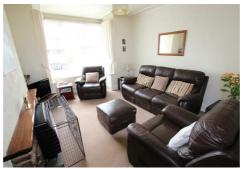

#### **LOUNGE**

 $14'5" \times 11'9" (4.4 \times 3.6)$ 

Spacious living area with an abundance of natural light from the front aspect bay window. Gas fire. Gas central heating radiator.