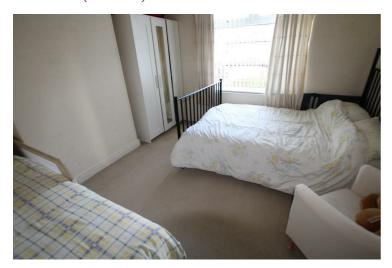

## **BEDROOM ONE**

 $12'2" \times 11'5" (3.72 \times 3.49)$ 

Good size master bedroom with a window to the front elevation. Gas central heating radiator.

# **BEDROOM TWO**

 $13'0" \times 12'5" (3.97 \times 3.8)$ 

Spacious double bedroom with a window to the rear elevation. Gas central heating radiator.

## **BEDROOM THREE**

 $7'3" \times 6'8" (2.21 \times 2.04)$ 

Window to front elevation. Gas central heating radiator.