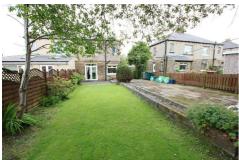

## **EXTERNAL**

Large rear garden ideal for extending the property subject to planning consent. Garden to the front and a long driveway for up to five cars.

|                     |                 |            |   | Current | Potential |
|---------------------|-----------------|------------|---|---------|-----------|
| Very energy efficie | nt - lower run  | ning costs |   |         |           |
| (92 plus) A         |                 |            |   |         |           |
| (81-91)             | 3               |            |   |         | 83        |
| (69-80)             | C               |            |   |         |           |
| (55-68)             | D               |            |   | 58      |           |
| (39-54)             |                 | E          |   |         |           |
| (21-38)             |                 | 6          | 3 |         |           |
| (1-20)              |                 |            | G |         |           |
| Not energy efficier | t - higher runi | ning costs |   |         |           |