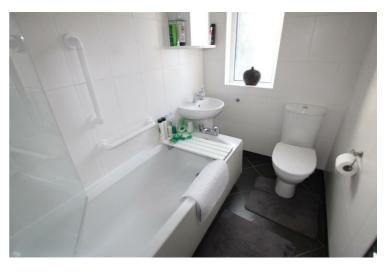

#### **BATHROOM**

Three piece white suite with a W.C, wash basin, bath with shower head over. Frosted window to the rear elevation.