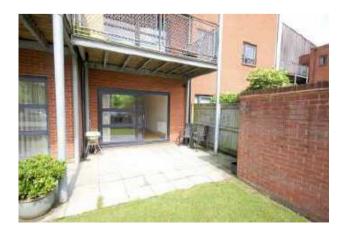

## The Property

A LARGER STYLE GROUND FLOOR APARTMENT PRESENTED TO A HIGH STANDARD THROUGHOUT, ENJOYING A GREAT LOCATION WITHIN A GATED DEVELOPMENT IN WEST DIDSBURY, WITH EASY ACCESS TO THE EVER POPULAR BURTON ROAD AND METROLINK STATION. 876 sq ft. The property boasts numerous noteworthy features including an open plan living kitchen extending to 26ft with integrated appliances to the kitchen and patio doors opening to a flagged terrace, two excellent double bedrooms with en-suite shower room and built-in wardrobes to the main, generous bathroom with white suite and chrome fittings, L-shaped entrance hall and a useful walk-in utility/storage cupboard. In addition, there is uPVC double glazing and electric heating throughout. The property lies within a gated development with well tended communal grounds and allocated parking. \*NO ONWARD CHAIN\*

## Montmano Drive, West Didsbury M20 2EB Guide price £225,000

- Ground floor apartment
- Presented to a high standard
- Living/Kitchen extending to 26ft
- Two excellent double bedrooms
- En-suite shower room
- Spacious main bathroom
- Useful utility/storage room
- uPVC double glazing
- Allocated parking
- No onward chain