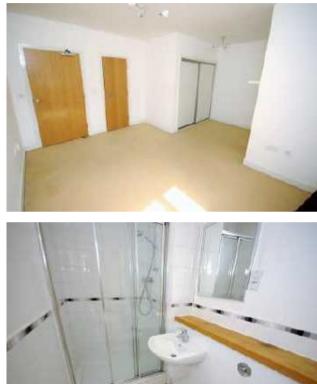

## The Property

A LARGER STYLE GROUND FLOOR APARTMENT PRESENTED TO A HIGH STANDARD THROUGHOUT, ENJOYING A GREAT LOCATION WITHIN A GATED DEVELOPMENT IN WEST DIDSBURY, WITH EASY ACCESS TO THE EVER POPULAR BURTON ROAD AND METROLINK STATION. 876 sq ft. The property boasts numerous noteworthy features including an open plan living kitchen extending to 26ft with integrated appliances to the kitchen and patio doors opening to a flagged terrace, two excellent double bedrooms with en-suite shower room and built-in wardrobes to the main, generous bathroom with white suite and chrome fittings, L-shaped entrance hall and a useful walk-in utility/storage cupboard. In addition, there is uPVC double glazing and electric heating throughout. The property lies within a gated development with well tended communal grounds and allocated parking. \*NO ONWARD CHAIN\*

## Montmano Drive, West Didsbury M20 2EB Guide price £225,000

- Ground floor apartment
- Presented to a high standard
- Living/Kitchen extending to 26ft
- Two excellent double bedrooms
- En-suite shower room
- Spacious main bathroom
- Useful utility/storage room
- uPVC double glazing
- Allocated parking
- No onward chain