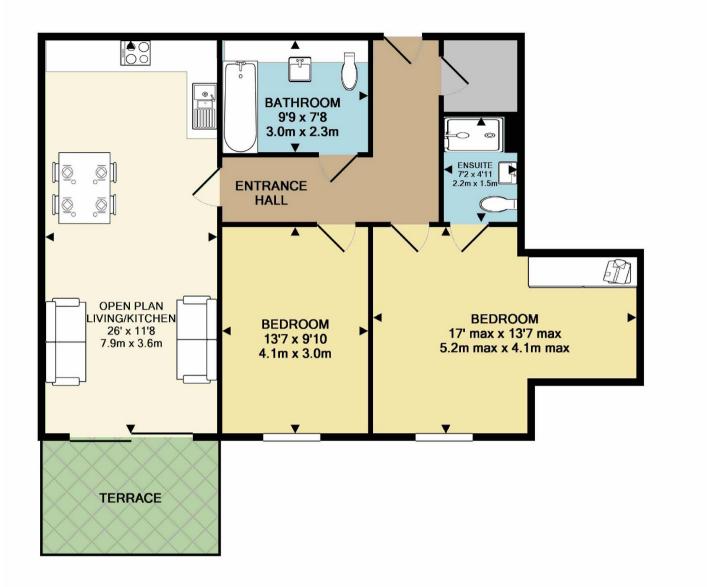

Postcode - M20 2EB EPC Rating - C Floor Area - 876 sq ft Local Authority - Manchester City Council Council Tax - Band D

TOTAL APPROX. FLOOR AREA 876 SQ.FT. (81.3 SQ.M.) Measurements are approximate. Not to scale. Illustrative purposes only Made with Metropix ©2019