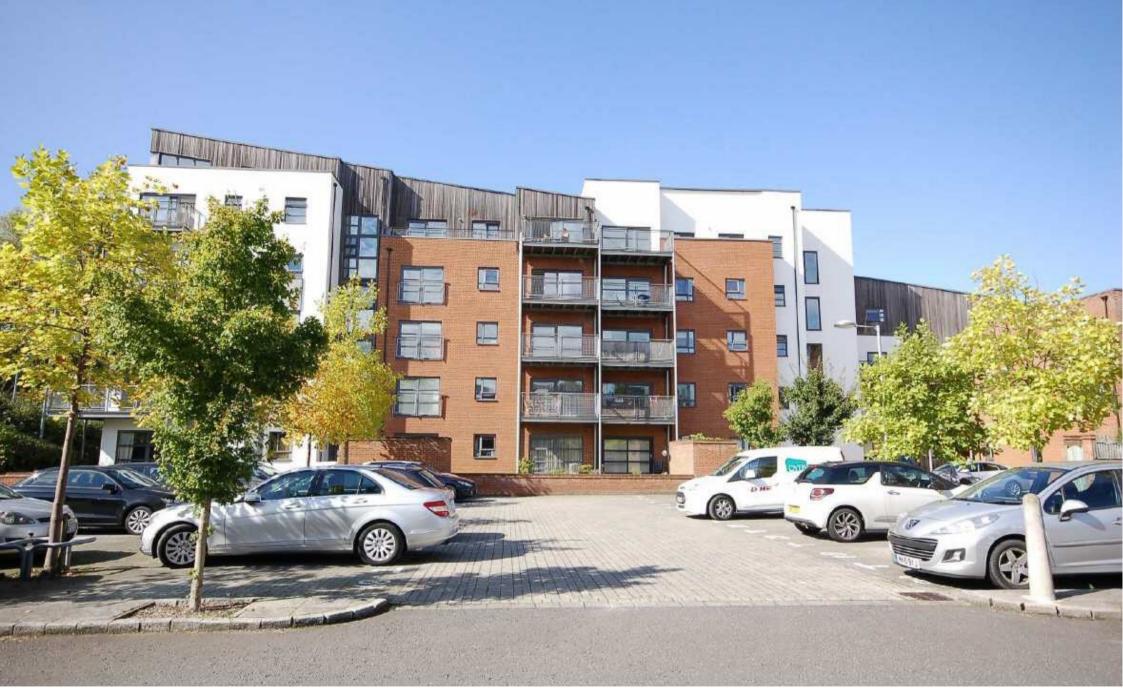

WEST DIDSBURY Montmano Drive

## The Property

A LARGER STYLE GROUND FLOOR APARTMENT PRESENTED TO A HIGH STANDARD THROUGHOUT, ENJOYING A GREAT LOCATION WITHIN A GATED DEVELOPMENT IN WEST DIDSBURY, WITH EASY ACCESS TO THE EVER POPULAR BURTON ROAD AND METROLINK STATION. 876 sq ft. The property boasts numerous noteworthy features including an open plan living kitchen extending to 26ft with integrated appliances to the kitchen and patio doors opening to a flagged terrace, two excellent double bedrooms with en-suite shower room and built-in wardrobes to the main, generous bathroom with white suite and chrome fittings, L-shaped entrance hall and a useful walk-in utility/storage cupboard. In addition, there is uPVC double glazing and electric heating throughout. The property lies within a gated development with well tended communal grounds and allocated parking. \*NO ONWARD CHAIN\*

## Montmano Drive, West Didsbury M20 2EB Guide price £225,000

- Ground floor apartment
- Presented to a high standard
- Living/Kitchen extending to 26ft
- Two excellent double bedrooms
- En-suite shower room
- Spacious main bathroom
- Useful utility/storage room
- uPVC double glazing
- Allocated parking
- No onward chain