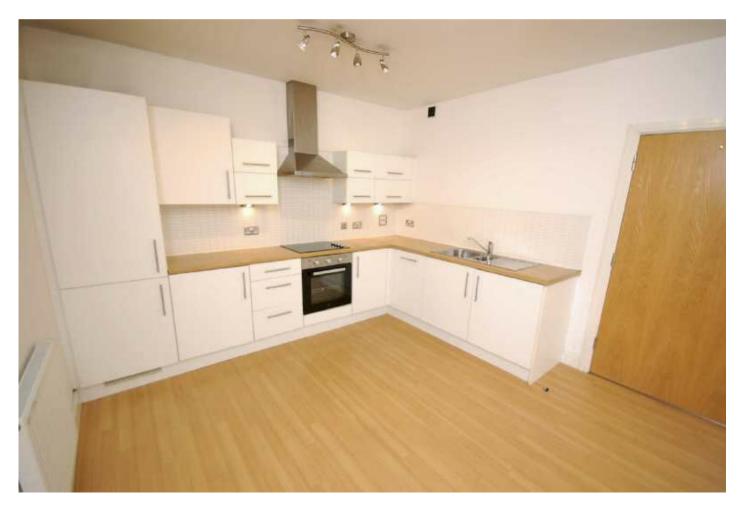

## The Property

A LARGER STYLE GROUND FLOOR APARTMENT PRESENTED TO A HIGH STANDARD THROUGHOUT, ENJOYING A GREAT LOCATION WITHIN A GATED DEVELOPMENT IN WEST DIDSBURY, WITH EASY ACCESS TO THE EVER POPULAR BURTON ROAD AND METROLINK STATION. 876 sq ft. The property boasts numerous noteworthy features including an open plan living kitchen extending to 26ft with integrated appliances to the kitchen and patio doors opening to a flagged terrace, two excellent double bedrooms with en-suite shower room and built-in wardrobes to the main, generous bathroom with white suite and chrome fittings, L-shaped entrance hall and a useful walk-in utility/storage cupboard. In addition, there is uPVC double glazing and electric heating throughout. The property lies within a gated development with well tended communal grounds and allocated parking. \*NO ONWARD CHAIN\*

## Montmano Drive, West Didsbury M20 2EB Guide price £225,000

- Ground floor apartment
- Presented to a high standard
- Living/Kitchen extending to 26ft
- Two excellent double bedrooms
- En-suite shower room
- Spacious main bathroom
- Useful utility/storage room
- uPVC double glazing
- Allocated parking
- No onward chain