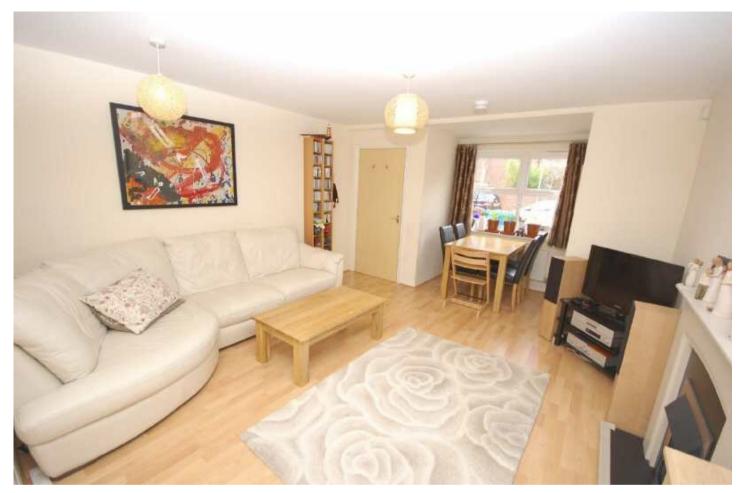

## The Property

A stylish town house forming part of a popular purpose built development in West Didsbury with a driveway to the front and landscaped garden at the rear. Warmed by gas fired central heating which is further complemented by uPVC double glazing, the tastefully presented living space is laid out over three floors with numerous noteworthy features including a good sized lounge with laminate floor, comprehensively fitted breakfast kitchen with integrated appliances, four double bedrooms, the master with en-suite shower room and fitted robes, and a family bathroom with modern suite.