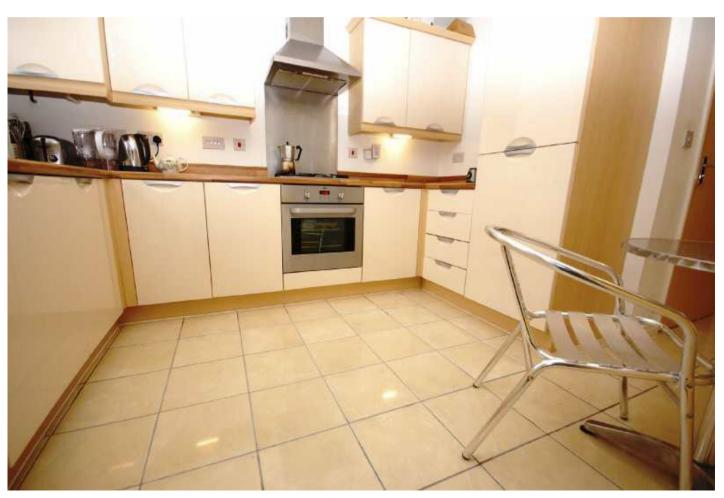

## The Property

A stylish town house forming part of a popular purpose built development in West Didsbury with a driveway to the front and landscaped garden at the rear. Warmed by gas fired central heating which is further complemented by uPVC double glazing, the tastefully presented living space is laid out over three floors with numerous noteworthy features including a good sized lounge with laminate floor, comprehensively fitted breakfast kitchen with integrated appliances, four double bedrooms, the master with en-suite shower room and fitted robes, and a family bathroom with modern suite.