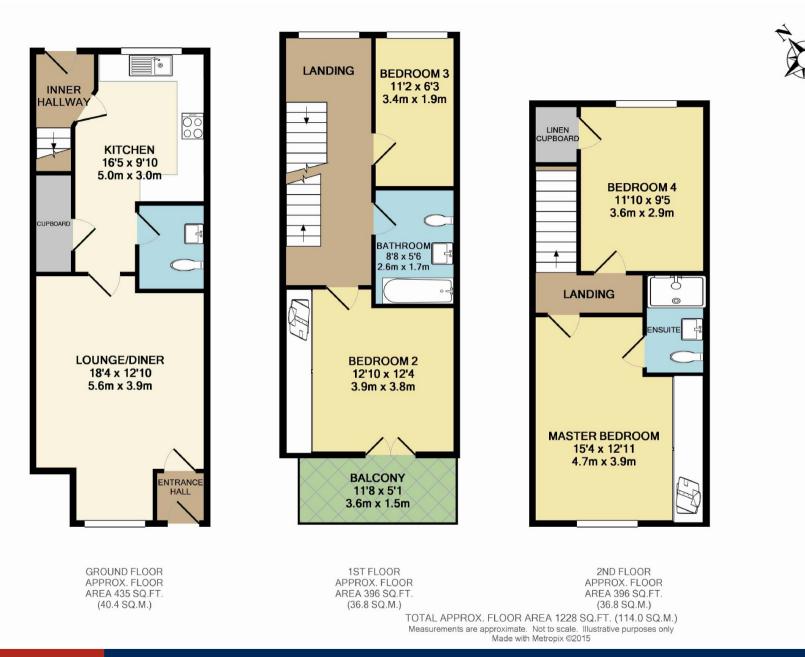

## The Property

A stylish town house forming part of a popular purpose built development in West Didsbury with a driveway to the front and landscaped garden at the rear. Warmed by gas fired central heating which is further complemented by uPVC double glazing, the tastefully presented living space is laid out over three floors with numerous noteworthy features including a good sized lounge with laminate floor, comprehensively fitted breakfast kitchen with integrated appliances, four double bedrooms, the master with en-suite shower room and fitted robes, and a family bathroom with modern suite.

- Stylish town house
- West Didsbury location
- Gas central heating
- PVCu double glazing
- Fitted kitchen with integrated appliances
- Four double bedrooms
- En-suite shower room
- Fitted wardrobes

Postcode - M20 2JD EPC Rating - B Floor Area - 1228 sq ft Local Authority - Manchester City Council Council Tax - Band E

These particulars are believed to be accurate but they are not guaranteed and do not form a contract. Neither Jordan Fishwick nor the vendor or lessor accept any responsibility in respect of these particulars, which are not intended to be statements or representations of fact and any intending purchaser or lessee must satisfy himself by inspection or otherwise as to the correctness of each of the statements contained in these particulars. Any floorplans on this brochure are for illustrative purposes only and are not necessarily to scale.