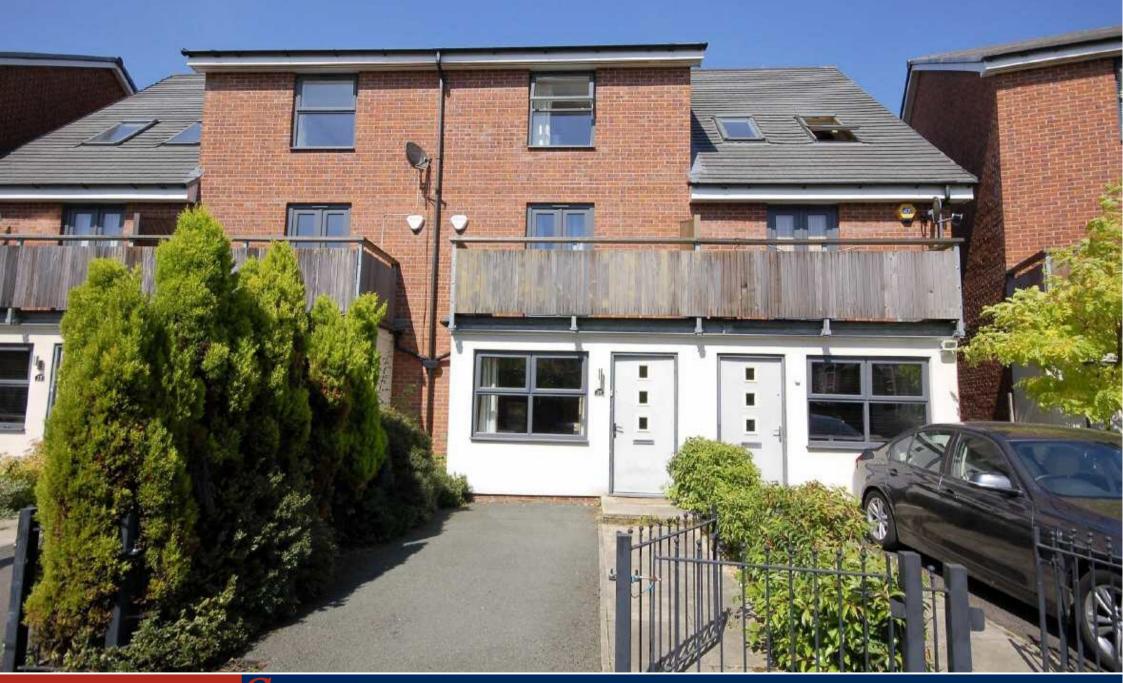

## The Property

A stylish town house forming part of a popular purpose built development in West Didsbury with a driveway to the front and landscaped garden at the rear. Warmed by gas fired central heating which is further complemented by uPVC double glazing, the tastefully presented living space is laid out over three floors with numerous noteworthy features including a good sized lounge with laminate floor, comprehensively fitted breakfast kitchen with integrated appliances, four double bedrooms, the master with en-suite shower room and fitted robes, and a family bathroom with modern suite.

- Stylish town house
- West Didsbury location
- Gas central heating
- PVCu double glazing
- Fitted kitchen with integrated appliances
- Four double bedrooms
- En-suite shower room
- Fitted wardrobes

Postcode - M20 2JD EPC Rating - B Floor Area - 1228 sq ft Local Authority - Manchester City Council Council Tax - Band E