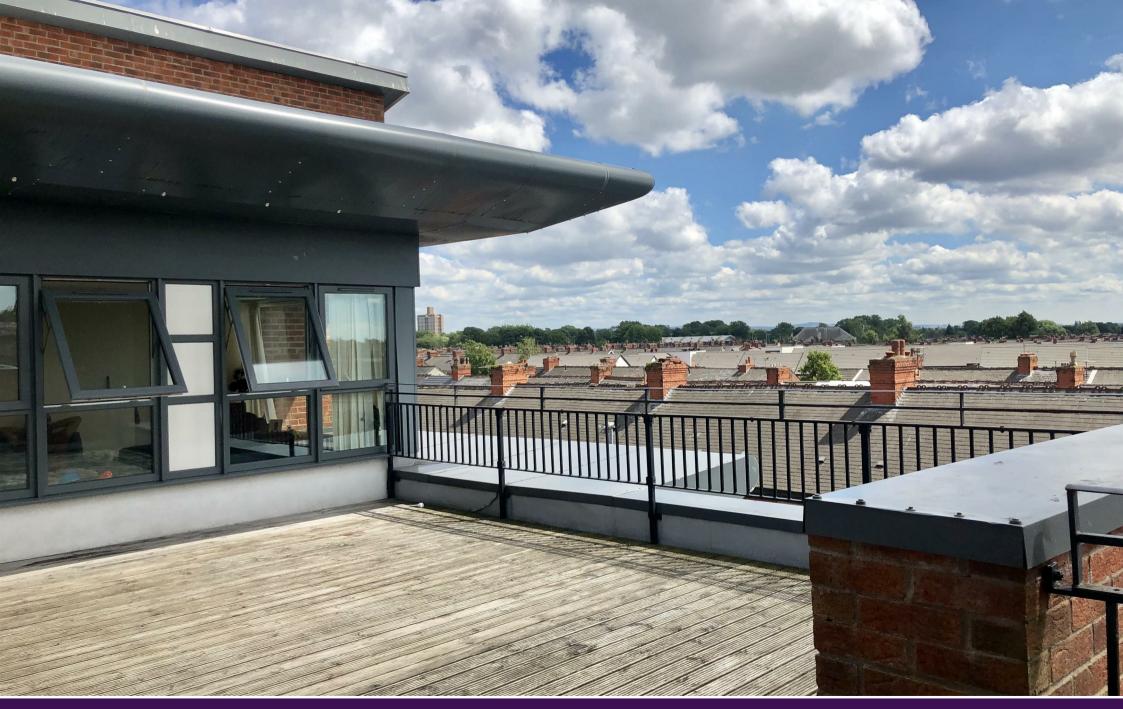

Step inside and you'll find a separate kitchen with 3 sides of worktops with integrated appliances and finished to a modern style. Head in to the separate lounge/diner, and you'll find a spacious room perfect for chilling out with friends or hosting guests. The best part about this space is not only the large windows allowing plenty of light, but also the PRIVATE SUIN TERRACE. Yes that's right, you've got the benefits of a garden on your own terrace. Large in size, this area is perfect for tanning, relaxing and even all fresco dining!