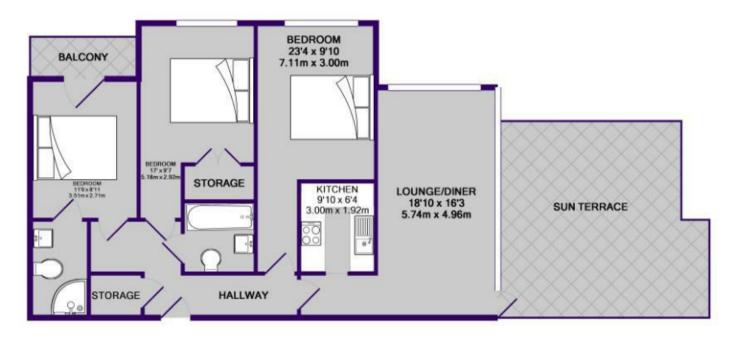

## TOTAL APPROX. FLOOR AREA 829 SQ.FT. (77.0 SQ.M.)

Whilst every attempt has been made to ensure the accuracy of the floor plan contained here, measurements of doors, windows, rooms and any other items are approximate and no responsibility is taken for any error, omission, or mis-statement. This plan is for illustrative purposes only and should be used as such by any prospective purchaser. The services, systems and appliances shown have not been tested and no guarantee as to their operability or efficiency can be given Made with Metropic ©2019