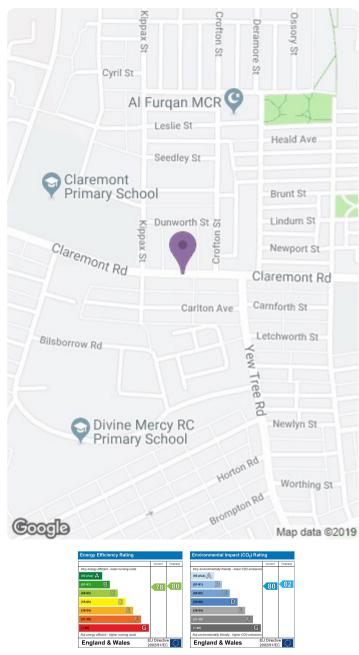

Cotton Square, Claremont Road, Manchester Asking Price £140,000 **Ascend**Built on higher standards

Situated in the Cotton Square development by Rusholme, this stunning pad is only a 15 minute drive away from the city centre and boasts incredible transport links. For investors, renting this out to students would be a sound decision, with a location close by to the main universities, and healthy yields over 7% achievable.