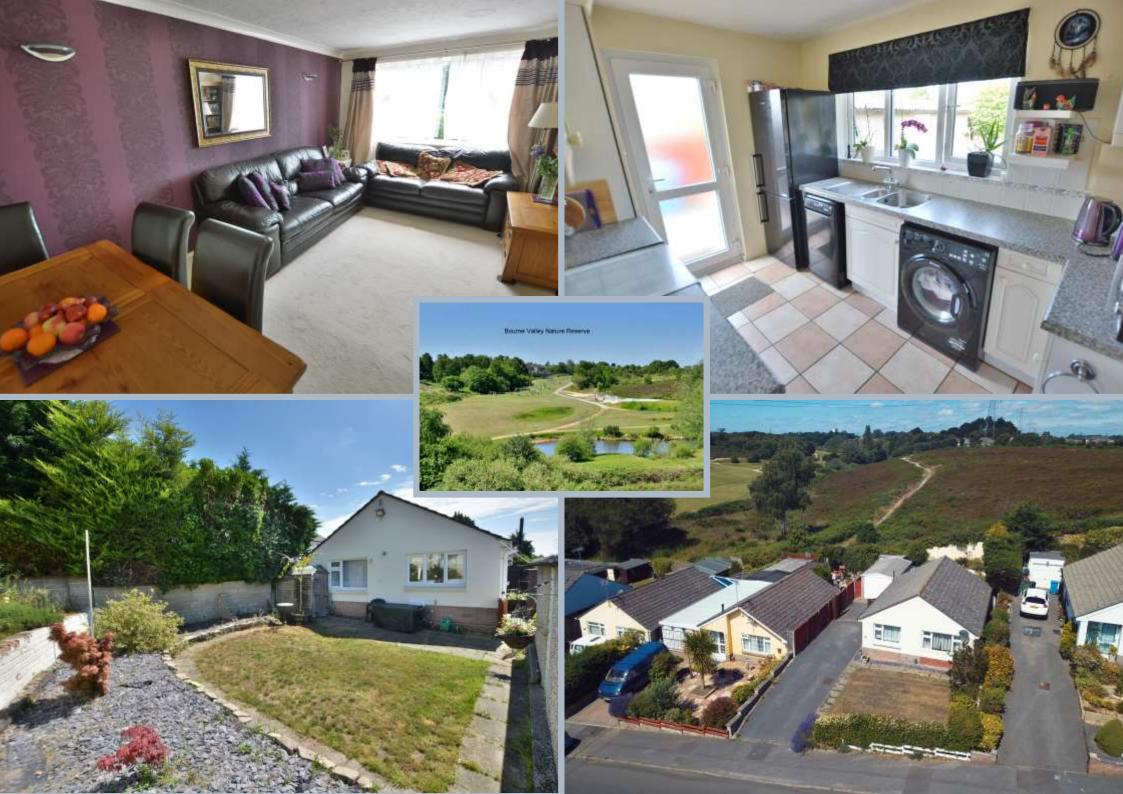

## Monkton Crescent, Poole, Dorset, BH12 4BX Freehold Price £270,000

A well-presented and spacious 2 double bedroom bungalow set on an elevated plot, backing onto Bourne Valley Nature Reserve and less than a mile from Sainsburys Superstore on Alder Road. The bungalow has a lovely plot with private, enclosed front garden and a very private walled rear garden which is approximately 70' x 40' with level lawn, patio and well stocked flower and shrub borders. There is a driveway providing parking for 2/3 cars leading to a detached garage.

- Detached bungalow set on an elevated plot
- 2 double bedrooms wardrobes in bedroom 1 are included
- The kitchen offers a range of white units and complimentary worktops and tiled floor (all appliances are negotiable in sale)
- Generous lounge/dining room
- Modern shower room with fitted furniture and white suite
- Detached 20'1" x 9'10" garage with personal door to garden
- Driveway for 3 cars
- A clean air system has been fitted that stops condensation throughout the property
- Gas central heating & double glazing

The property is in a quiet area amongst similar styles of properties all built around the same time, less than 350 metres from Bourne Valley Nature Reserve which offers 200 acres of natural heathland and includes a children's play area. Sainsburys Superstore is less than a mile away, Branksome Train station is just over 1 ½ miles away and the local shops on Ashley road are 1.6 miles away and include a Waitrose and wide choice of cafes and shops. Poole Town Centre is within 4.5 miles and Bournemouth Town Centre is a similar distance. Westbourne is 2.5 miles away and offers an array of independent shops, cafes and restaurants as well as a Tesco and the M&S food hall.