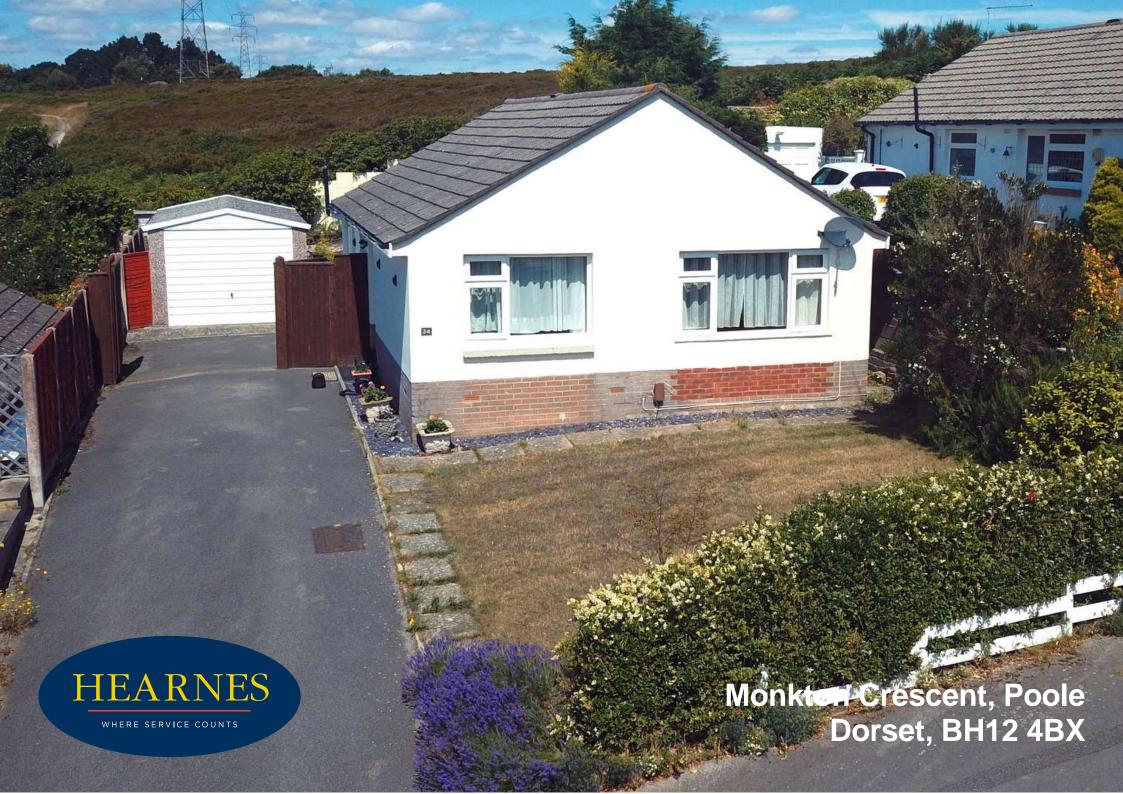

## Monkton Crescent, Poole, Dorset, BH12 4BX Freehold Price £270,000

A well-presented and spacious 2 double bedroom bungalow set on an elevated plot, backing onto Bourne Valley Nature Reserve and less than a mile from Sainsburys Superstore on Alder Road. The bungalow has a lovely plot with private, enclosed front garden and a very private walled rear garden which is approximately 70' x 40' with level lawn, patio and well stocked flower and shrub borders. There is a driveway providing parking for 2/3 cars leading to a detached garage.

- Detached bungalow set on an elevated plot
- 2 double bedrooms wardrobes in bedroom 1 are included
- The kitchen offers a range of white units and complimentary worktops and tiled floor (all appliances are negotiable in sale)
- Generous lounge/dining room
- Modern shower room with fitted furniture and white suite
- Detached 20'1" x 9'10" garage with personal door to garden
- Driveway for 3 cars
- A clean air system has been fitted that stops condensation throughout the property
- Gas central heating & double glazing