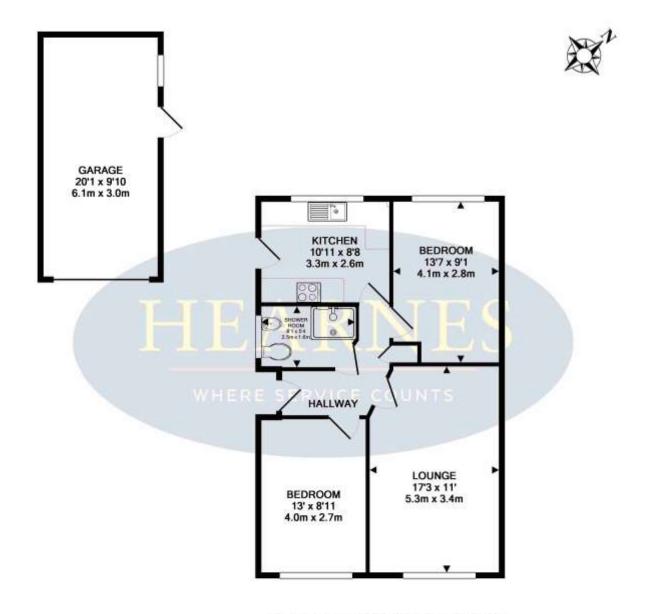

## TOTAL APPROX. FLOOR AREA 807 SQ.FT. (74.9 SQ.M.)

Whilst every attempt has been made to ensure the accuracy of the floor plan contained here, measurements of doors, windows, rooms end any other terms are approximate and no responsibility is taken for any error, ormission, or mis-statement. This plan is for flustrative purposes only and should be used as such by any prospective purchaser. The services, systems and appliances shown have not been tested and no guarantee as to their aperatisity or efficiency can be given

Made with Metropix 62019