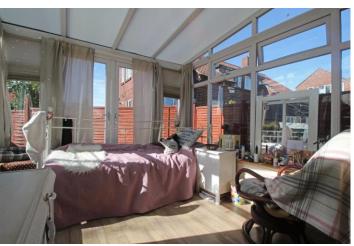

Having UPVC double glazing and gas central heating, the accommodation briefly comprises: hallway, living room with feature log burning stove and opening to dining area with french doors to garden, second sitting room and access to side conservatory extension with doors to garden, fitted breakfast kitchen with contemporary high gloss units, utility/W.C.