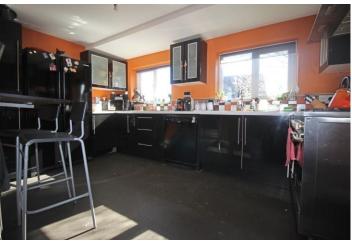

Having UPVC double glazing and gas central heating, the accommodation briefly comprises: hallway, living room with feature log burning stove and opening to dining area with french doors to garden, second sitting room and access to side conservatory extension with doors to garden, fitted breakfast kitchen with contemporary high gloss units, utility/W.C.