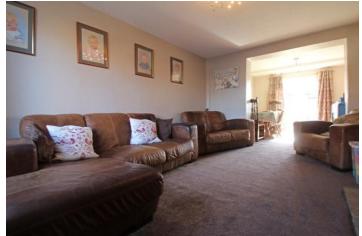

Having UPVC double glazing and gas central heating, the accommodation briefly comprises: hallway, living room with feature log burning stove and opening to dining area with french doors to garden, second sitting room and access to side conservatory extension with doors to garden, fitted breakfast kitchen with contemporary high gloss units, utility/W.C.