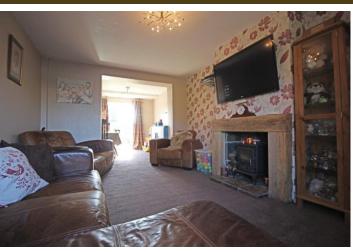

Having UPVC double glazing and gas central heating, the accommodation briefly comprises: hallway, living room with feature log burning stove and opening to dining area with french doors to garden, second sitting room and access to side conservatory extension with doors to garden, fitted breakfast kitchen with contemporary high gloss units, utility/W.C.