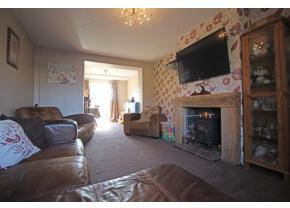

Having UPVC double glazing and gas central heating, the accommodation briefly comprises: hallway, living room with feature log burning stove and opening to dining area with french doors to garden, second sitting room and access to side conservatory extension with doors to garden, fitted breakfast kitchen with contemporary high gloss units, utility/W.C.