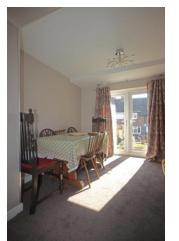

Having UPVC double glazing and gas central heating, the accommodation briefly comprises: hallway, living room with feature log burning stove and opening to dining area with french doors to garden, second sitting room and access to side conservatory extension with doors to garden, fitted breakfast kitchen with contemporary high gloss units, utility/W.C.