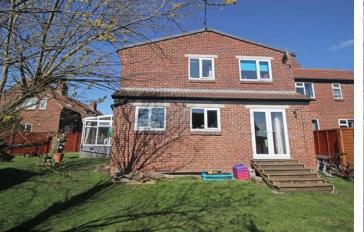

Having UPVC double glazing and gas central heating, the accommodation briefly comprises: hallway, living room with feature log burning stove and opening to dining area with french doors to garden, second sitting room and access to side conservatory extension with doors to garden, fitted breakfast kitchen with contemporary high gloss units, utility/W.C.

To the first floor are four bedrooms (three double), two having fitted wardrobe space and bathroom with modern three piece white suite and tiled surround.

Externally the property stands in a generous corner plot having lawned area offering potential off street parking. To the side and rear the property has good sized, mainly lawned gardens with timber storage shed.