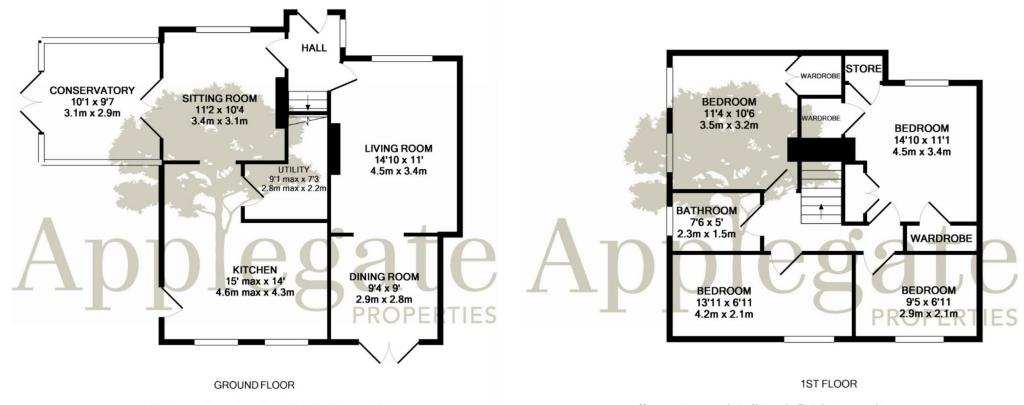

Having UPVC double glazing and gas central heating, the accommodation briefly comprises: hallway, living room with feature log burning stove and opening to dining area with french doors to garden, second sitting room and access to side conservatory extension with doors to garden, fitted breakfast kitchen with contemporary high gloss units, utility/W.C.

To the first floor are four bedrooms (three double), two having fitted wardrobe space and bathroom with modern three piece white suite and tiled surround.

Externally the property stands in a generous corner plot having lawned area offering potential off street parking. To the side and rear the property has good sized, mainly lawned gardens with timber storage shed.

Measurements are approximate. Not to scale. Illustrative purposes only Made with Metropix ©2019 Measurements are approximate. Not to scale. Illustrative purposes only Made with Metropix ©2019

| Energy Efficiency Rating                    |                          |           | Environmental Impact (CO <sub>2</sub> ) Rating                  |                          |          |
|---------------------------------------------|--------------------------|-----------|-----------------------------------------------------------------|--------------------------|----------|
|                                             | Current                  | Potential |                                                                 | Current                  | Potentia |
| Very energy efficient - lower running costs |                          |           | Very environmentally friendly - lower CO <sub>2</sub> emissions |                          |          |
| (92-100) <b>A</b>                           |                          |           | (92-100)                                                        |                          |          |
| (81-91) <b>B</b>                            |                          | 81        | (81-91)                                                         |                          | 81       |
| (69-80)                                     | 70                       |           | (69-80)                                                         | 69                       |          |
| (55-68)                                     |                          |           | (55-68)                                                         |                          |          |
| (39-54)                                     |                          |           | (39-54)                                                         |                          |          |
| (21-38)                                     |                          |           | (21-38)                                                         |                          |          |
| (1-20) <b>G</b>                             |                          |           | (1-20) <b>G</b>                                                 |                          |          |
| Not energy efficient - higher running costs |                          |           | Not environmentally friendly - higher CO <sub>2</sub> emissions |                          |          |
|                                             | U Directive<br>002/91/EC |           |                                                                 | U Directive<br>002/91/EC | $\odot$  |

#### Floor Plan

All plans are for illustrative purposes only and are not to scale. Due to variations and tolerances in metric and imperial measurements, the measurements contained in these particulars must not be relied upon. Those wishing to order carpets, curtains, furniture or other equipment must arrange to obtain their own measurements.