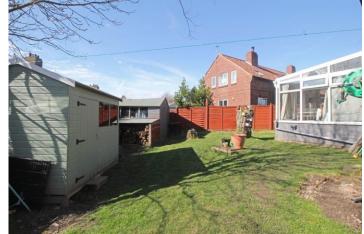

To the first floor are four bedrooms (three double), two having fitted wardrobe space and bathroom with modern three piece white suite and tiled surround.

Externally the property stands in a generous corner plot having lawned area offering potential off street parking. To the side and rear the property has good sized, mainly lawned gardens with timber storage shed.