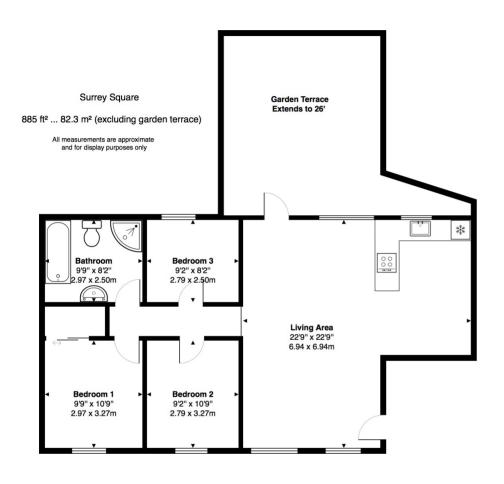

Bedrooms: 3

Bathrooms: 1

Furnished: Yes

Property Style: Warehouse

Location: Borough

Council Tax Band: C

EPC Rating: D

Outside Space: Yes