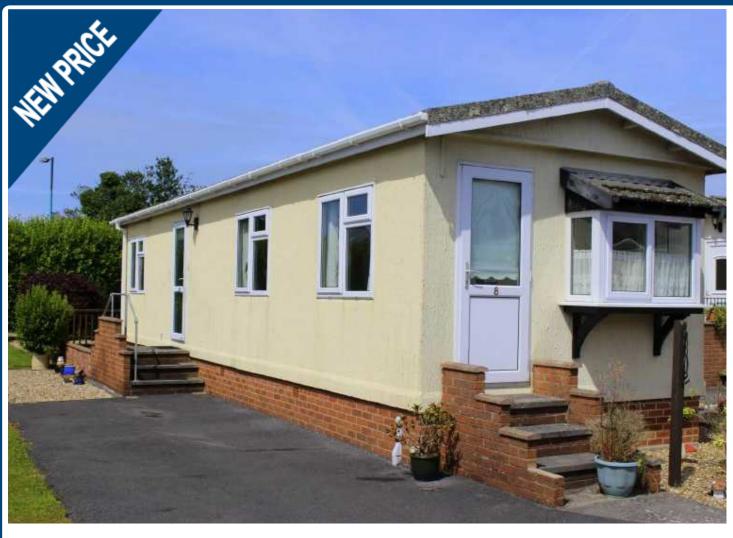

# 8 Shillingford Park, Kilgetty SA68 0YU

Offers in the region of £89,950

Cosy Detached Park Home
Retirement Park For Over 50's
Lounge, 2 Bedrooms,
Gas Central Heating System, Gardens & Parking
Close To Village Amenities & Shops

### **DESCRIPTION**

This Cosy 2 Bedroom Park Home, is double glazed and also has gas fired central heating throughout. It is located to benefit from the very pleasant aspect on this sunny pitch.

As well as 2 bedrooms the property comes with lounge, kitchen with fitted worktops and appliances, jack and jill' bathroom and an easily maintained garden to the rear. Shillingford Park is designed to cater for retired and semi retired people only over the age of 50.