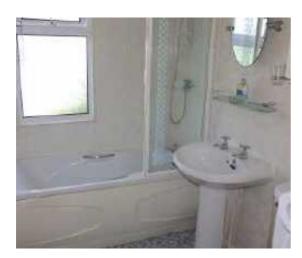

### BATHROOM

8' x 4'11 MAX (2.44m x 1.50m MA X) Vinyl floor, textured ceiling, single radiator, ceiling light, window to fore, Jack and Jill doorway leading into bedroom 1 and hallway, white suite comprising panelled bath with Triton shower over and screen fitted, low level WC, wash hand basin, wallpapered walls.