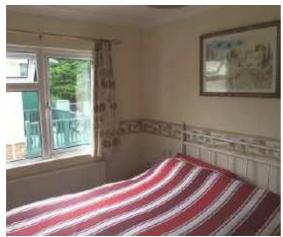

### **LOUNGE**

11'6 x 9'10 (3.51m x 3.00m)

Carpet, ceiling light, box window to fore and window to side, door to side leading outside, electric fire in elaborate surround. Arch to;