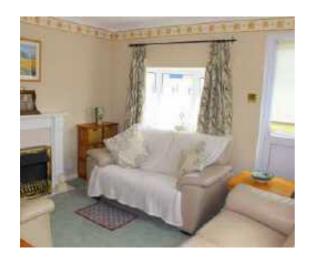

### **LOUNGE**

11'6 x 9'10 (3.51m x 3.00m)

Carpet, ceiling light, box window to fore and window to side, door to side leading outside, electric fire in elaborate surround. Arch to;