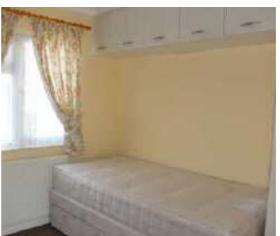

## **BEDROOM 1**

11'6 x 7'11 (3.51m x 2.41m)

Window to side, single radiator, carpet, textured ceiling, ceiling light, fitted wardrobes, access into bathroom.

#### **BEDROOM 2**

8'5 x 7'11 (2.57m x 2.41m) Window to fore, single radiator, carpet, textured ceiling, ceiling light, fitted wardrobe.