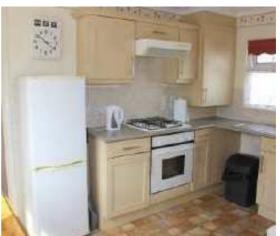

## **KITCHEN**

11'6 x 7'9 (3.51m x 2.36m) Vinyl flooring, space for fridge, washing machine, Baumatic gas hob, gas oven, worktop over, stainless steel sink with drainer unit, tiled

splashbacks, window to fore and back, single radiator, extractor fan, archway entrance to lounge.