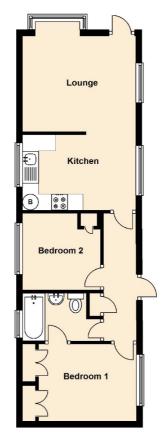

8, Shilingford Park Approx. 43.5 sq. metres (468.0 sq. feet)

Total area: approx. 43.5 sq. metres (468.0 sq. feet)