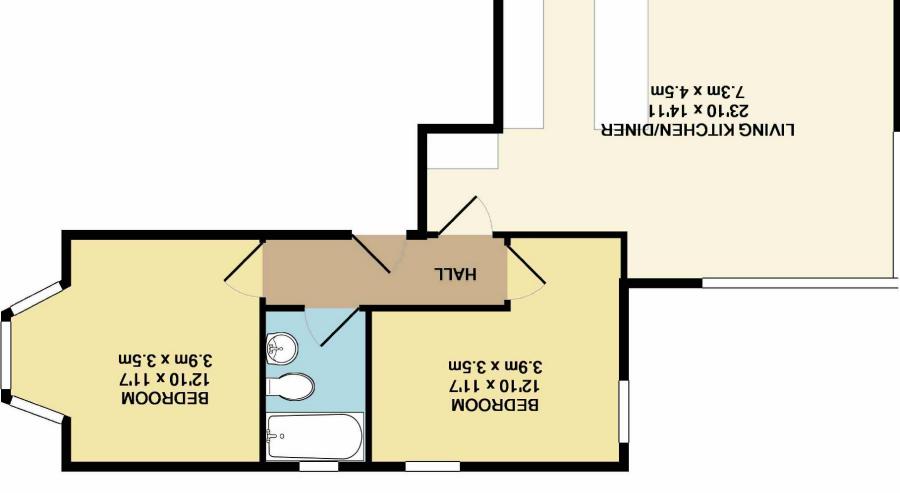

These particulars are believed to be accurate but they are not guaranteed and do not form a contract. Weither Jordan

Measurements are approximate. Not to scale. Illustrative purposes only Metropix @2019TOTAL APPROX. FLOOR AREA 645 SQ.FT. (59.9 SQ.M.)

This ground floor apartment provides light and spacious accommodation comprising; hallway, large open plan lounge/ modern fitted kitchen, two double bedrooms one with stunning full length feature bay window and contemporary

bathroom with under floor heating. High spec fittings including oak flooring and doors, allocated parking, access to shared roof garden. Luxurious living and conveniently located for fashionable Beech Road and Chorlton Village with a choice of Metro's within walking distance.

**HALLWAY** LIVING KITCHEN/DINER 7.3m x 4.5m BEDROOM 3.9m x 3.5m BEDROOM 3.9m x 3.4m BATHROOM 3.2m x 1.6m

Postcode - M21 9FA EPC Rating -Local Authority - Manchester City Council Council Tax - Band