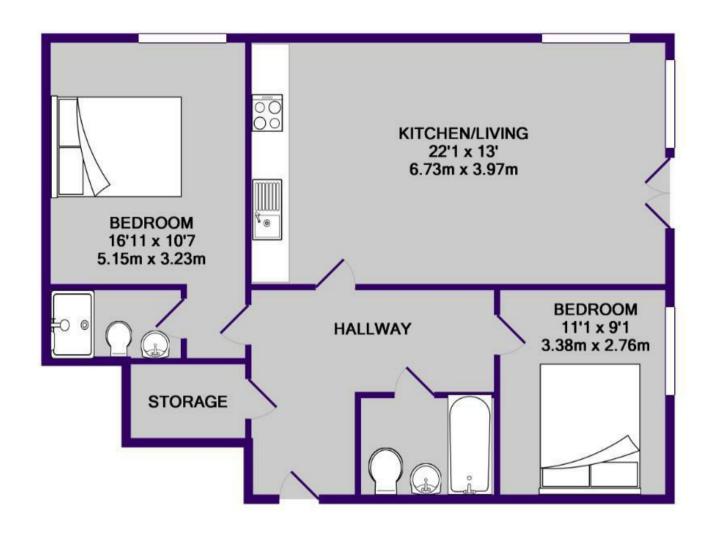

## TOTAL APPROX. FLOOR AREA 739 SQ.FT. (68.6 SQ.M.)

Whilst every attempt has been made to ensure the accuracy of the floor plan contained here, measurements of doors, windows, rooms and any other items are approximate and no responsibility is taken for any error, omission, or mis-statement. This plan is for illustrative purposes only and should be used as such by any prospective purchaser. The services, systems and appliances shown have not been tested and no guarantee as to their operability or efficiency can be given

Made with Metropix ©2019