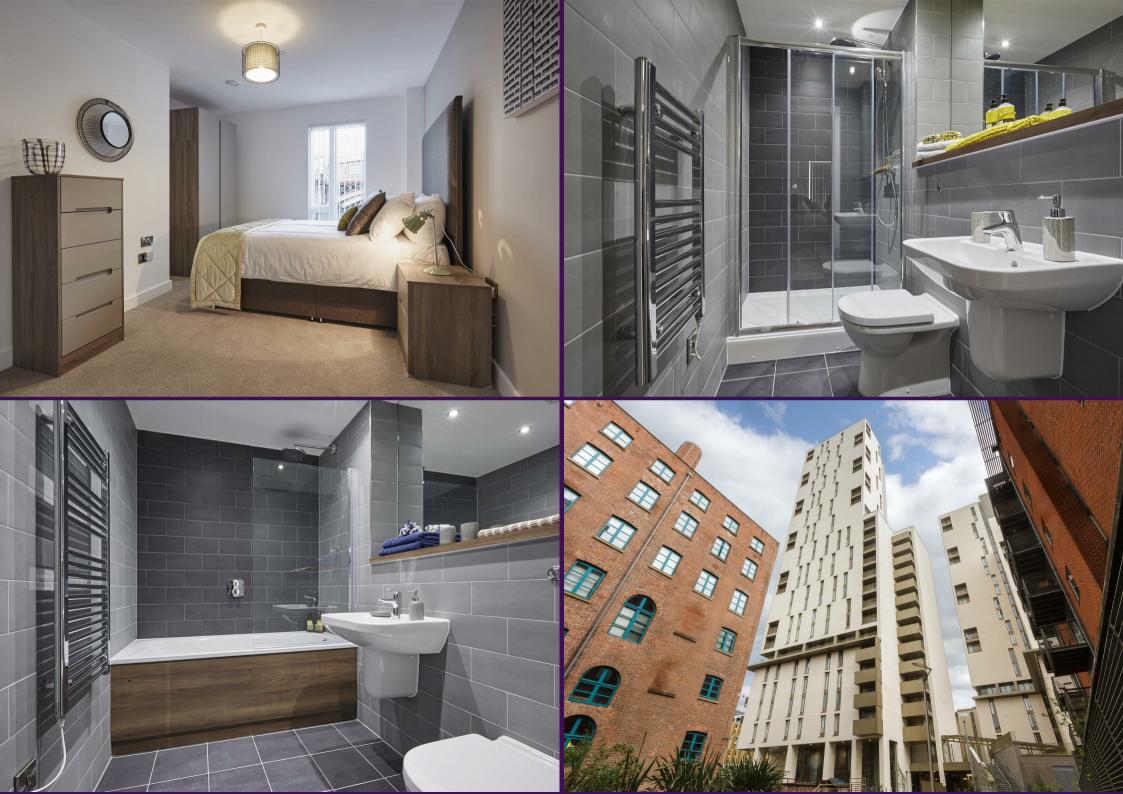

This recently built, ultra-modern and uber-spacious apartment is one of just a small selection of modern buildings highlighted amongst a backdrop of Manchester's historic mill conversions. A stylish force to be reckoned with, these apartments were built with quality in mind. Complete with walnut flooring, a fully-fitted German engineered kitchen and two fully fitted bathrooms with Villeroy and Boch fixtures, the spec must be seen to be appreciated. You'll also benefit from some amazing views out over the whole of Manchester from the comfort of your own balcony - what more could you want from city centre living? Did we also mention the double glazed floor-to-celling windows and Hweenotic fibre breadband installation too?

This property is a definite must-see and as an added bonus, you will also benefit from a 24-hour concierge. If you're interested in having a closer book, or have any questions, do get in touch. And just so you know the pictures are of the show apartment. Internal fixtures and fittings may vary.