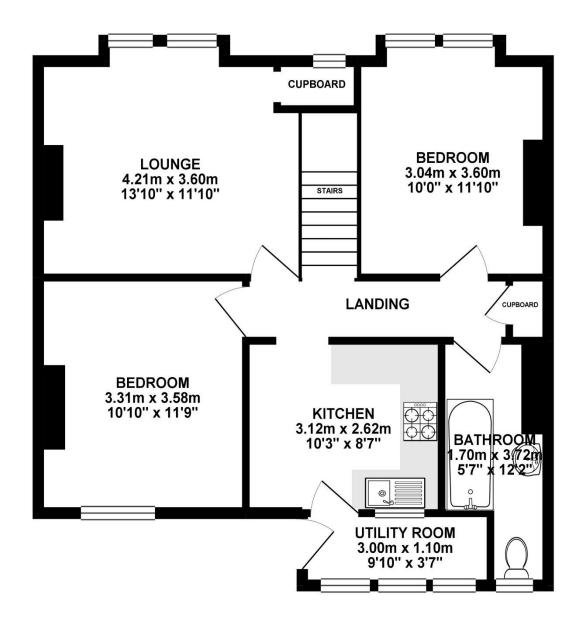

#### **Floorplan**

# GROUND FLOOR 61.35 sq. m. (660.36 sq. ft.)

#### TOTAL FLOOR AREA : 61.35 sq. m. ( 660.36 sq. ft. ) approx.

Whist every attempt has been made to ensure the occuracy of the floroplan contained here, measurements of doors, windows, rooms and any other liters are approximate and no responsibility is taken for any error, ornsision or mis-attement. This pain is for illustrative purposes only and should be used as such by any prospective purchaser. The services, systems and appliances shown have not been tested and no guarantee as to their operability or efficiency can be given.