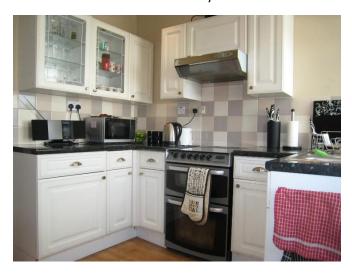

Room

12'05" x 9'09" (3.79m x 2.98m) (Second bedroom/office/2<sup>nd</sup> lounge)

Kitchen/Breakfast Room

10'02" x 8'06" (3.10m x 2.61m) Single drainer sink unit inset to working surface, Space and point for cooker. Space/point for fridge. Space for table, Ground based cupboards and drawers with additional cupboards wall mounted. Door to enclosed lobby.