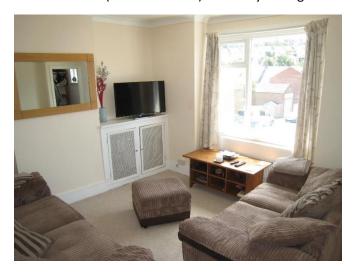

Own street entrance – door to hall, access to bedrooms, lounge (bedroom3), kitchen/breakfast room and bathroom.

Room

13'9" x 10'11" (4.21m x 3.31m) Currently arranged as lounge.

Room

11'08" x 10'10" (3.56m x 3.30m)