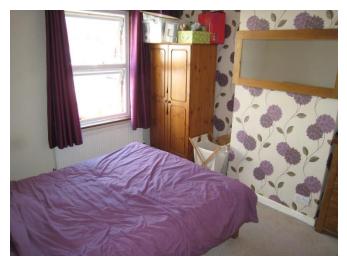

Room

12'05" x 9'09" (3.79m x 2.98m) (Second bedroom/office/2<sup>nd</sup> lounge)

Kitchen/Breakfast Room

10'02" x 8'06" (3.10m x 2.61m) Single drainer sink unit inset to working surface, Space and point for cooker. Space/point for fridge. Space for table, Ground based cupboards and drawers with additional cupboards wall mounted. Door to enclosed lobby.