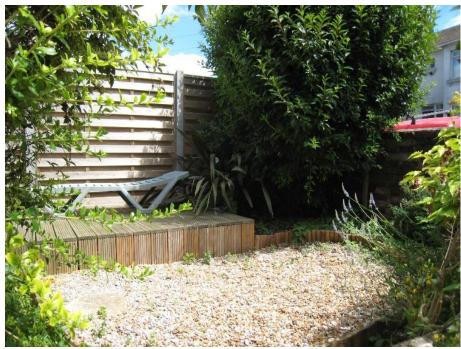

Shower attachment.

**Outside** Own rear courtyard garden, paved and pebbled with raised deck area.

Gated side access to Buller Road.