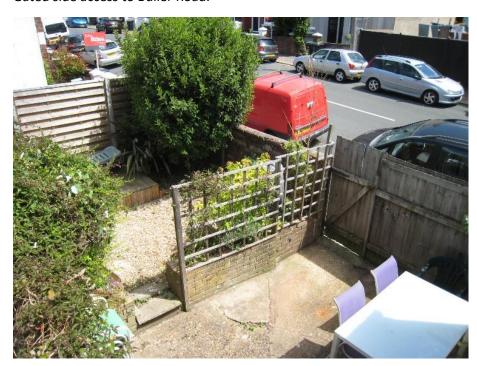

Shower attachment.

**Outside** Own rear courtyard garden, paved and pebbled with raised deck area.

Gated side access to Buller Road.