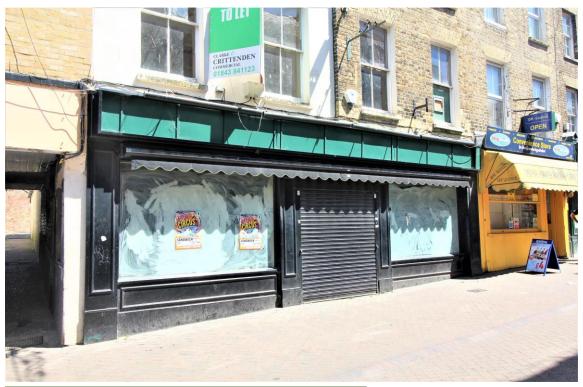

# Lettings property brochure

בור 103 High Street, Margate, Kent, CT9 1 און בו

Rental £17.500 Per Annum

High Street location

8.59m Frontage

18.05m Depth

Flexible terms

EPC rating D

# The Property

HIGH STREET RETAIL! Set on the main high Street of Margate, close to large retailers such as Boots, McDonalds and Costa. Oakwood commercial are delighted to offer this large retail premises suitable for a variety of purposes. Currently, laid out as a large open plan area it has a Internal Frontage of 8.5M (Over 27ft) and is over 18m (Over 59ft) deep. There is also rear access.

### The Accommodation

Ground Floor:

Shop Frontage: 8.49M (27'10")

Shop Depth: 18.05m (59'2")

Rateable Value: £21.500.

Term: New Full repair and Insuring lease. Terms to be agreed