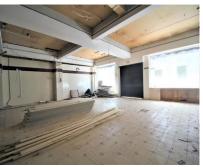

# The Property

HIGH STREET RETAIL! Set on the main high Street of Margate, close to large retailers such as Boots, McDonalds and Costa. Oakwood commercial are delighted to offer this large retail premises suitable for a variety of purposes. Currently, laid out as a large open plan area it has a Internal Frontage of 8.5M (Over 27ft) and is over 18m (Over 59ft) deep. There is also rear access.

### The Accommodation

Ground Floor:

Shop Frontage: 8.49M (27'10")

Shop Depth: 18.05m (59'2")

Rateable Value: £21.500.

Term: New Full repair and Insuring lease. Terms to be agreed