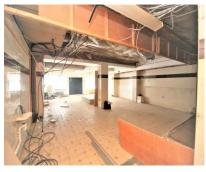

# The Property

HIGH STREET RETAIL! Set on the main high Street of Margate, close to large retailers such as Boots, McDonalds and Costa. Oakwood commercial are delighted to offer this large retail premises suitable for a variety of purposes. Currently, laid out as a large open plan area it has a Internal Frontage of 8.5M (Over 27ft) and is over 18m (Over 59ft) deep. There is also rear access.

### The Accommodation

Ground Floor:

Shop Frontage: 8.49M (27'10")

Shop Depth: 18.05m (59'2")

Rateable Value: £21.500.

Term: New Full repair and Insuring lease. Terms to be agreed