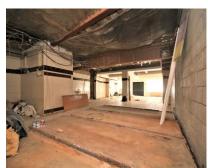

# The Property

HIGH STREET RETAIL! Set on the main high Street of Margate, close to large retailers such as Boots, McDonalds and Costa. Oakwood commercial are delighted to offer this large retail premises suitable for a variety of purposes. Currently, laid out as a large open plan area it has a Internal Frontage of 8.5M (Over 27ft) and is over 18m (Over 59ft) deep. There is also rear access.

### The Accommodation

Ground Floor:

Shop Frontage: 8.49M (27'10")

Shop Depth: 18.05m (59'2")

Rateable Value: £21.500.

Term: New Full repair and Insuring lease. Terms to be agreed