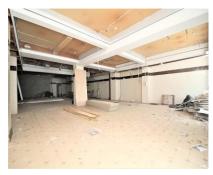

# The Property

HIGH STREET RETAIL! Set on the main high Street of Margate, close to large retailers such as Boots, McDonalds and Costa. Oakwood commercial are delighted to offer this large retail premises suitable for a variety of purposes. Currently, laid out as a large open plan area it has a Internal Frontage of 8.5M (Over 27ft) and is over 18m (Over 59ft) deep. There is also rear access.

### The Accommodation

Ground Floor:

Shop Frontage: 8.49M (27'10")

Shop Depth: 18.05m (59'2")

Rateable Value: £21.500.

Term: New Full repair and Insuring lease. Terms to be agreed