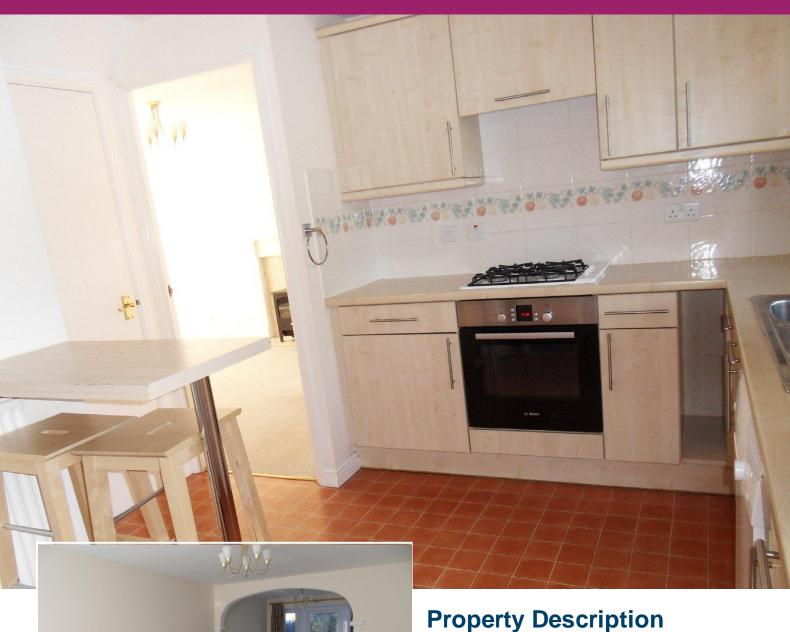

Accommodation comprises:

GROUND FLOOR - Entrance Hall, Lounge/Diner with doors leading to the garden and patio. Well appointed kitchen with oven, breakfast bar, utility area and downstairs cloakroom.

UPSTAIRS - A spacious landing area. Two double bedrooms, one with built-in wardrobes and the master bedroom with two fitted wardrobes and en-suite. A family bathroom with ceramic tiled floor and extractor