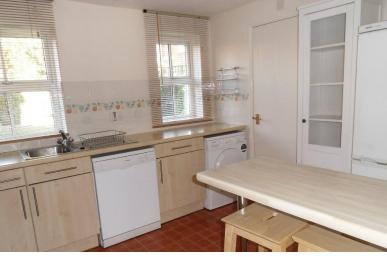

Accommodation comprises:

GROUND FLOOR - Entrance Hall, Lounge/Diner with doors leading to the garden and patio. Well appointed kitchen with oven, breakfast bar, utility area and downstairs cloakroom.

UPSTAIRS - A spacious landing area. Two double bedrooms, one with built-in wardrobes and the master bedroom with two fitted wardrobes and en-suite. A family bathroom with ceramic tiled floor and extractor