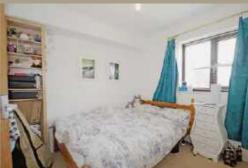

Master Bedroom 9' x 5'8' (2.74m x 1.73m)

Double bedroom fitted with carpet, rear aspect window and built in wardrobe.

# **Second Bedroom** 7'5' x 7'6' (2.26m x 2.29m)

Carpeted double bedroom with rear aspect window.