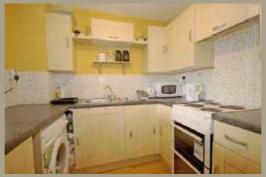

# Kitchen 8' x 7'6' (2.44m x 2.29m)

Fitted floor and wall units comprising cupboards and drawers, worktop over with sink drainer unit with mixer tap over and tiled splash back. Spaces for appliances include cooker, fridge/freezer and plumbing for washing machine. Wood effect laminated flooring.