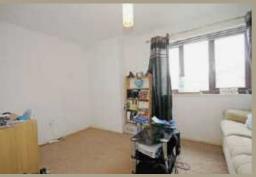

# Hallway

Wood effect laminated flooring, access to all rooms and storage cupboard housing water tank.

Lounge/Diner 14'1x 12'4' (4.29m x 3.76m) Entered via a solid wood door, laid to carpet, ample space for both lounge and dining furniture. Front aspect window and electric heater.