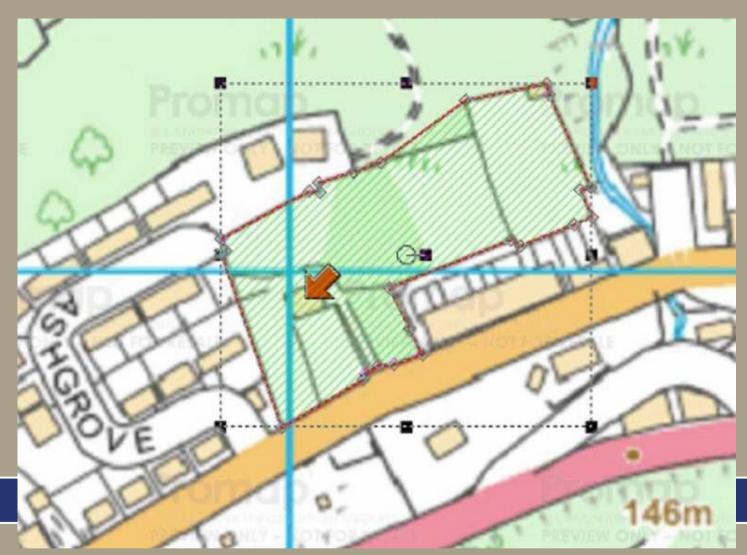

## Development Opportunity, Land at Y Goedwig Cardiff Road Edwardsville, Treharris CF46 5NB

- Land for residential development
- Planning Permission Granted
- 22 houses subject to planning conditions

# POA

www.hern-crabtree.co.uk

An exciting development opportunity for sale with planning permission granted for 22 homes subject to planning conditions. The site is located in Edwardsville, a small town just outside Treharris with a train station giving access to Cardiff Centre and excellent road links to the A470.

## N.B.

DISCLAIMER: Please note there may be minor discrepancies of the red line drawing to the actual plans sold in the contract. The map is an indication of the plot boundaries but does not constitute the technical plans.